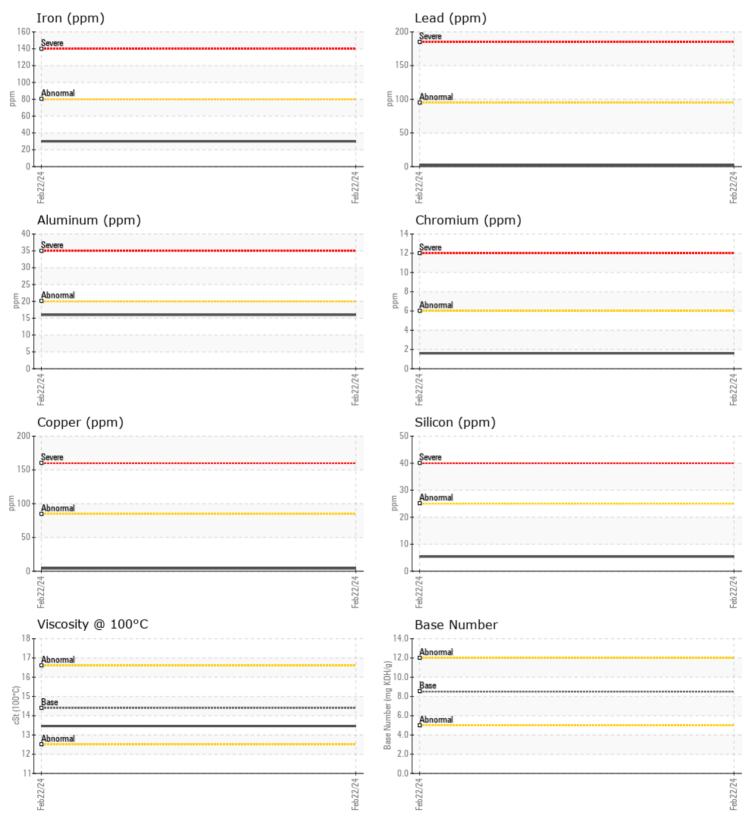

#### SAMPLE INFORMATION Sample Number VPA036565 22 Feb 2024 Sample Date Machine Hours 357 0 **Oil Hours** Oil Changed N/A NORMAL Sample Status **OIL CONDITION** F: Visc @ 100°C cSt 13.46 Oxidation (PA) % 55 CONTAMINATION Water % NEG % Soot % 0.3 Nitration (PA) % 46 Sulfation (PA) % 52 Glycol % NEG % Fuel <1.0 Silicon ppm 5 Sodium ppm 1 Potassium ■ <1 ppm WEAR METALS 30 Iron ppm **4** Copper ppm Lead ppm 2 Tin ■ <1 ppm Aluminum 16 ppm Chromium 2 ppm Molybdenum 56 ppm Nickel 2 ppm Titanium 0 🔲 ppm Silver ppm 0 🔲 Manganese **||** <1 ppm Vanadium 0 ppm **ADDITIVES** Calcium 997 ppm Magnesium 951 ppm 1281 Zinc ppm Phosphorus ppm 1057 Barium ppm 0 Boron ppm 3

#### GRAPHS

Report Id: VP705283 [WUSCAR] 06098854 (Generated: 02/23/2024 16:31:27) Rev: 1

Contact/Location: SERVICE MANAGER - VP705283