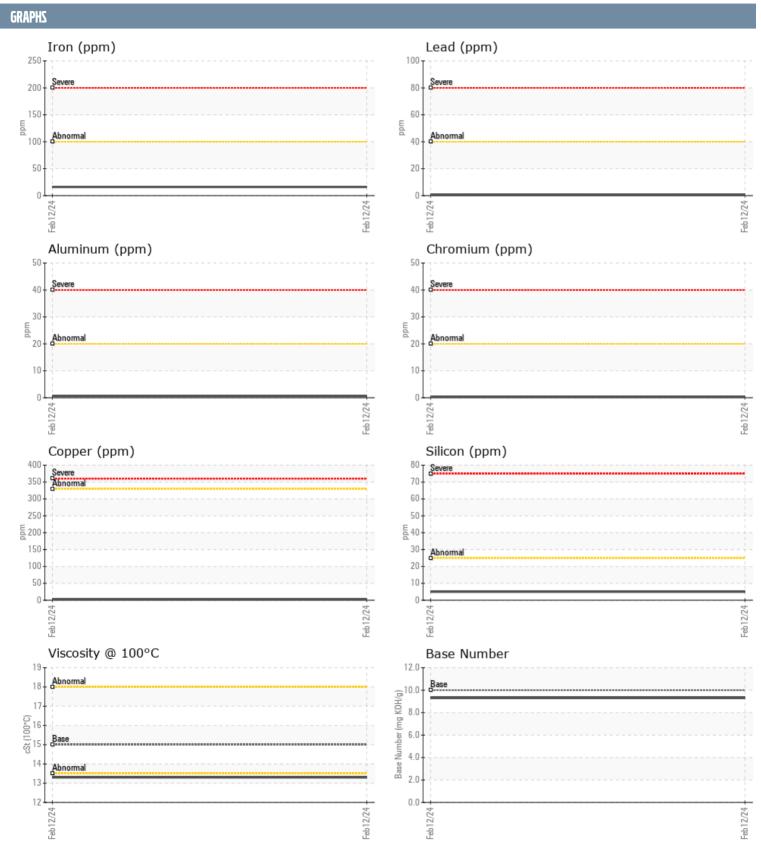

## NOT GIVEN VPAO36195 - 4 (S/N NO INFO ON SIF/BOTTLE) - STARBOARD DIESEL ENGINE

**Sample No:** VPA036195

Oil Type: VOLVO ULTRA DIESEL ENGINE OIL 15W40 VDS-3

| SAMPLE INFORMAT  | TION     |               |      |  |
|------------------|----------|---------------|------|--|
| Sample Number    |          | VPA036195     | <br> |  |
| Sample Date      |          | 12 Feb 2024   | <br> |  |
| Machine Hours    |          | 1642          | <br> |  |
| Oil Hours        |          | 593           | <br> |  |
| Oil Changed      |          | Changed       | <br> |  |
| Sample Status    |          | NORMAL        | <br> |  |
| Sample Status    |          | NORWAL        |      |  |
| OIL CONDITION    |          |               |      |  |
| Visc @ 100°C     | cSt      | <b>13.3</b>   | <br> |  |
| Base Number (BN) | mg KOH/g | ■9.3          | <br> |  |
| Oxidation (PA)   | %        | 65            | <br> |  |
| CONTAMINATION    |          |               |      |  |
|                  | 0/       |               |      |  |
| Water            | %        | NEG           | <br> |  |
| Soot %           | %        | ■0.3          | <br> |  |
| Nitration (PA)   | %        | 63            | <br> |  |
| Sulfation (PA)   | %        | 57            | <br> |  |
| Glycol           | %        | NEG           | <br> |  |
| Fuel             | %        | <1.0          | <br> |  |
| Silicon          | ppm      | <b>■</b> 5    | <br> |  |
| Sodium           | ppm      | <b>□</b> <1   | <br> |  |
| Potassium        | ppm      | <b>■</b> <1   | <br> |  |
| WEAR METALS      |          |               |      |  |
| Iron             | ppm      | <b>16</b>     | <br> |  |
| Copper           | ppm      | <b>■</b> 3    | <br> |  |
| Lead             | ppm      | <b>-&lt;1</b> | <br> |  |
| Tin              | ppm      | <b>■</b> <1   | <br> |  |
| Aluminum         | ppm      | <b>■</b> <1   | <br> |  |
| Chromium         | ppm      | <b>■</b> <1   | <br> |  |
| Molybdenum       | ppm      | ■ 59          | <br> |  |
| Nickel           | ppm      | ■ 0           | <br> |  |
| Titanium         | ppm      | 0             | <br> |  |
| Silver           | ppm      | <b>■</b> 0    | <br> |  |
| Manganese        | ppm      | <b>■</b> <1   | <br> |  |
| Vanadium         | ppm      | 0             | <br> |  |
| ADDITIDDA        |          |               |      |  |
| Calcium          | ppm      | <b>1078</b>   | <br> |  |
| Magnesium        | ppm      | <b>1003</b>   | <br> |  |
| Zinc             | ppm      | <b>■ 1246</b> | <br> |  |
| Phosphorus       | ppm      | ■1151         | <br> |  |
| Barium           | ppm      | ■0            | <br> |  |
| Boron            | ppm      | <b>2</b> 4    | <br> |  |
|                  |          | _             |      |  |