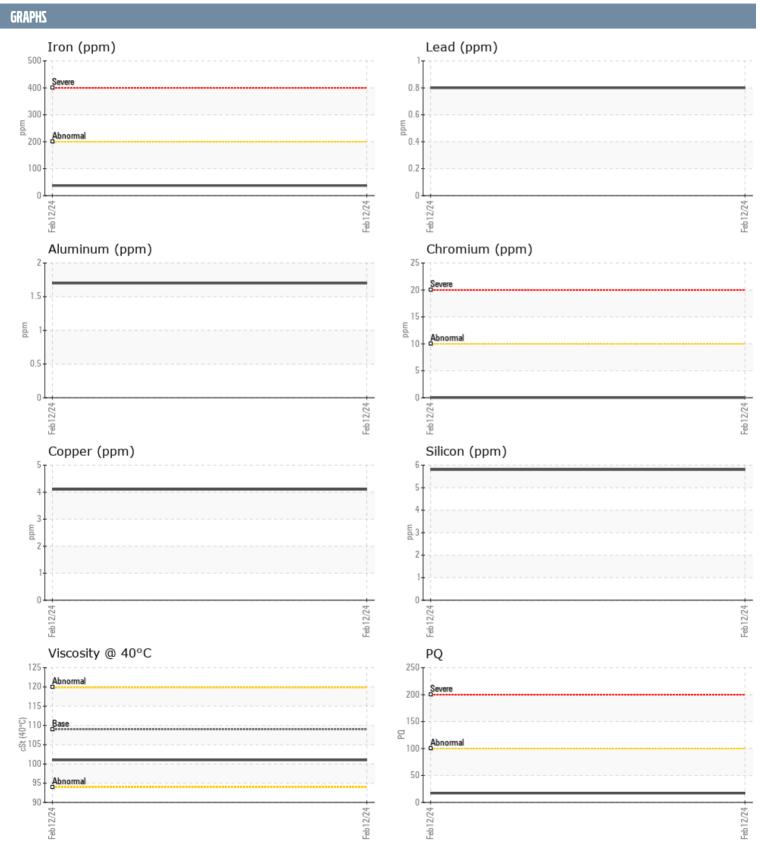

## **VOLVO PENTA IPS-2 - CENTER (S/N NOT GIVEN) - PORT IPS**

Sample No: VPA036207

**Oil Type:** GEAR OIL SAE 75W90

| SAMPLE INFORM   | ATION |               |      |  |
|-----------------|-------|---------------|------|--|
| Sample Number   |       | VPA036207     | <br> |  |
| Sample Date     |       | 12 Feb 2024   | <br> |  |
| Machine Hours   |       | 1640          | <br> |  |
| Oil Hours       |       | 613           | <br> |  |
| Oil Changed     |       | Changed       | <br> |  |
| Sample Status   |       | NORMAL        | <br> |  |
| Sample Status   |       | HORWAL        |      |  |
| OIL CONDITION   |       |               |      |  |
| Visc @ 40°C     | cSt   | <b>101</b>    | <br> |  |
| CONTAMINATION   | 1     |               |      |  |
| Water           | %     | NEG           | <br> |  |
| Silicon         | ppm   | 6             | <br> |  |
| Sodium          | ppm   | <b>2</b>      | <br> |  |
| Potassium       | ppm   | <u></u> 2     | <br> |  |
| WEAR METALS     |       |               |      |  |
| MEVIL INT 1 VEZ |       |               |      |  |
| PQ              |       | <b>17</b>     | <br> |  |
| Iron            | ppm   | <b>■37</b>    | <br> |  |
| Copper          | ppm   | 4             | <br> |  |
| Lead            | ppm   | <1            | <br> |  |
| Tin             | ppm   | 0             | <br> |  |
| Aluminum        | ppm   | 2             | <br> |  |
| Chromium        | ppm   | <b>0</b>      | <br> |  |
| Molybdenum      | ppm   | <b>■&lt;1</b> | <br> |  |
| Nickel          | ppm   | <b>0</b>      | <br> |  |
| Titanium        | ppm   | 0             | <br> |  |
| Silver          | ppm   | 0             | <br> |  |
| Manganese       | ppm   | <b>1</b>      | <br> |  |
| Vanadium        | ppm   | 0             | <br> |  |
| ADDITIVES       |       |               |      |  |
| Calcium         | ppm   | <b>■</b> 29   | <br> |  |
| Magnesium       | ppm   | 75            | <br> |  |
| Zinc            | ppm   | <b>■</b> 5    | <br> |  |
| Phosphorus      | ppm   | ■1307         | <br> |  |
| Barium          | ppm   | ■0            | <br> |  |
| Boron           | ppm   | ■312          | <br> |  |
|                 | PP111 |               |      |  |

## Diagnosis

No corrective action is recommended at this time. Resample at the next service interval to monitor.All component wear rates are normal. There is no indication of any contamination in the oil. The condition of the oil is acceptable for the time in service.