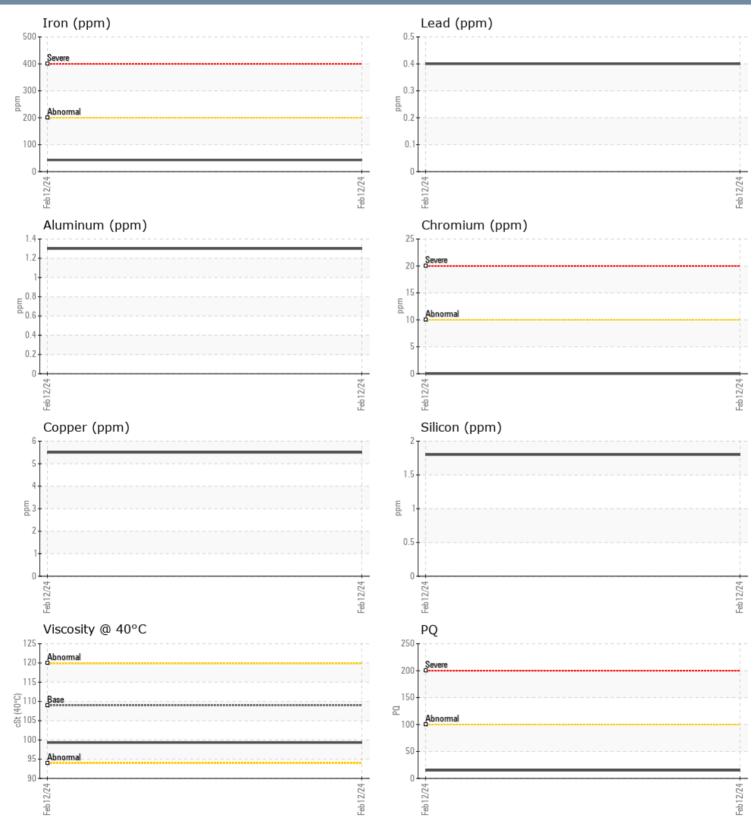

### VOLVO PENTA IPS-1 (S/N NOT GIVEN) - PORT IPS

Sample No: VPA036196

**Oil Type:** GEAR OIL SAE 75W90

| SAMPLE INFORM | ATION  |             |      |  |
|---------------|--------|-------------|------|--|
| Sample Number |        | VPA036196   | <br> |  |
| Sample Date   |        | 12 Feb 2024 | <br> |  |
| Machine Hours |        | 1643        | <br> |  |
| Oil Hours     |        | 594         | <br> |  |
| Oil Changed   |        | Changed     | <br> |  |
| Sample Status |        | NORMAL      | <br> |  |
| OIL CONDITION |        |             |      |  |
| Visc @ 40°C   | cSt    | 99.3        | <br> |  |
| CONTAMINATION |        |             |      |  |
| Water         | %      | NEG         | <br> |  |
| Silicon       | ppm    | 2           | <br> |  |
| Sodium        | ppm    | <b>4</b>    | <br> |  |
| Potassium     | ppm    | 2           | <br> |  |
|               | 10   0 |             |      |  |
| WEAR METALS   |        |             |      |  |
| PQ            |        | <b>15</b>   | <br> |  |
| Iron          | ppm    | <b>4</b> 3  | <br> |  |
| Copper        | ppm    | 6           | <br> |  |
| Lead          | ppm    | <1          | <br> |  |
| Tin           | ppm    | <1          | <br> |  |
| Aluminum      | ppm    | 1           | <br> |  |
| Chromium      | ppm    | 0           | <br> |  |
| Molybdenum    | ppm    | <b></b> <1  | <br> |  |
| Nickel        | ppm    | 0           | <br> |  |
| Titanium      | ppm    | 0           | <br> |  |
| Silver        | ppm    | 0           | <br> |  |
| Manganese     | ppm    | 2           | <br> |  |
| Vanadium      | ppm    | 0           | <br> |  |
| ADDITIVES     |        |             |      |  |
| Calcium       | ppm    | ∎13         | <br> |  |
| Magnesium     | ppm    | 74          | <br> |  |
| Zinc          | ppm    | 2           | <br> |  |
| Phosphorus    | ppm    | <b>1356</b> | <br> |  |
| Barium        | ppm    | 0           | <br> |  |
| Boron         | ppm    | 313         | <br> |  |
|               |        |             |      |  |

#### GRAPHS

Report Id: VP288530 [WUSCAR] 06099442 (Generated: 03/06/2024 05:42:29) Rev: 1

Contact/Location: BEN ALMAZAN - VP288530