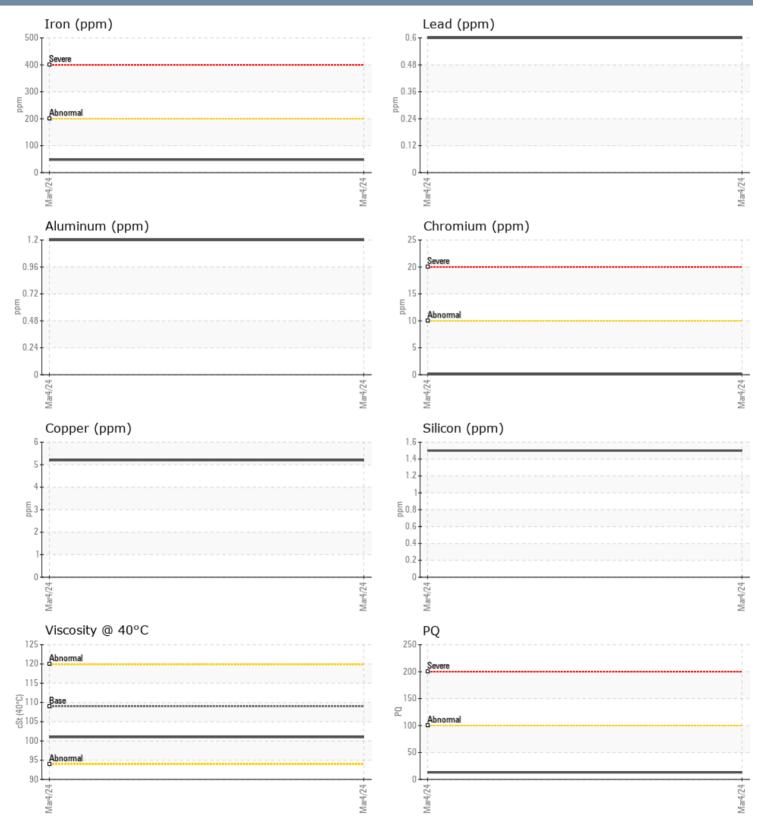

### GRAPHS

Report Id: VP288530 [WUSCAR] 06099443 (Generated: 03/06/2024 05:42:47) Rev: 1

Contact/Location: BEN ALMAZAN - VP288530