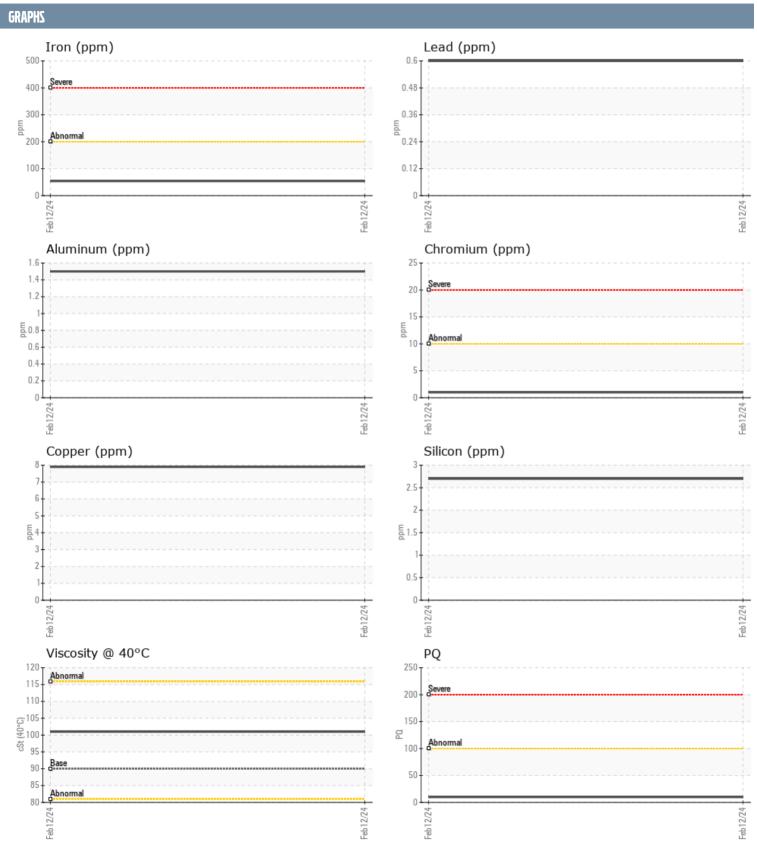

## VOLVO PENTA IPS-3 - CENTER (S/N NOT GIVEN) - STARBOARD IPS

Sample No: VPA036226

**Oil Type:** VOLVO PENTA GL-5 SAE 75W90

| SAMPLE INFORM | ATION |              |      |  |
|---------------|-------|--------------|------|--|
|               | ATION |              |      |  |
| Sample Number |       | VPA036226    | <br> |  |
| Sample Date   |       | 12 Feb 2024  | <br> |  |
| Machine Hours |       | 1648         | <br> |  |
| Oil Hours     |       | 621          | <br> |  |
| Oil Changed   |       | Changed      | <br> |  |
| Sample Status |       | NORMAL       | <br> |  |
| OIL CONDITION |       |              |      |  |
| Visc @ 40°C   | cSt   | <b>101</b>   | <br> |  |
| CONTAMINATION |       |              |      |  |
| Water         | %     | NEG          | <br> |  |
| Silicon       | ppm   | 3            | <br> |  |
| Sodium        | ppm   | ■2           | <br> |  |
| Potassium     | ppm   | <b>2</b>     | <br> |  |
|               | ррш   |              |      |  |
| WEAR METALS   |       |              |      |  |
| PQ            |       | ■10          | <br> |  |
| Iron          | ppm   | <b>54</b>    | <br> |  |
| Copper        | ppm   | 8            | <br> |  |
| Lead          | ppm   | <1           | <br> |  |
| Tin           | ppm   | <1           | <br> |  |
| Aluminum      | ppm   | 2            | <br> |  |
| Chromium      | ppm   | <b>1</b>     | <br> |  |
| Molybdenum    | ppm   | <b>2</b>     | <br> |  |
| Nickel        | ppm   | <b>1</b>     | <br> |  |
| Titanium      | ppm   | <1           | <br> |  |
| Silver        | ppm   | <1           | <br> |  |
| Manganese     | ppm   | <b>2</b>     | <br> |  |
| Vanadium      | ppm   | <1           | <br> |  |
| ADDITIVES     |       |              |      |  |
| Calcium       | ppm   | <b>1</b> 3   | <br> |  |
| Magnesium     | ppm   | <b>101</b>   | <br> |  |
| Zinc          | ppm   | <b>■17</b>   | <br> |  |
| Phosphorus    | ppm   | <b>1912</b>  | <br> |  |
| Barium        | ppm   | <b>■</b> 5   | <br> |  |
| Boron         | ppm   | <b>■</b> 485 | <br> |  |
| 201011        | PPIII | <u> </u>     |      |  |