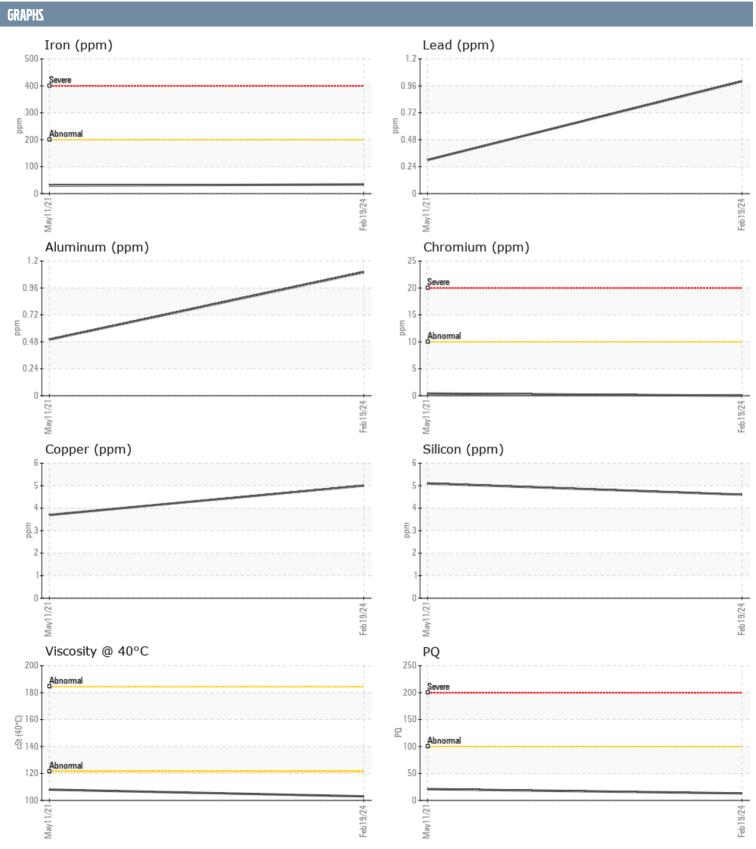

## CHRIS OLSON VOLVO PENTA 3940021671 - STARBOARD IPS

Sample No: VPA055149
Oil Type: VOLVO 80W90

| SAMPLE INFORM | ATION |               |             |      |
|---------------|-------|---------------|-------------|------|
| Sample Number |       | VPA055149     | VPA031364   | <br> |
| Sample Date   |       | 19 Feb 2024   | 11 May 2021 | <br> |
| Machine Hours |       | 485           | 215         | <br> |
| Oil Hours     |       | 0             | 0           | <br> |
| Oil Changed   |       | Changed       | Not Changd  | <br> |
| Sample Status |       | NORMAL        | NORMAL      | <br> |
| OIL CONDITION |       |               |             |      |
| Visc @ 40°C   | cSt   | <b>103</b>    | ■108        | <br> |
| CONTAMINATION |       |               |             |      |
| Water         | %     | NEG           | NEG         | <br> |
| Silicon       | ppm   | 5             | 5           | <br> |
| Sodium        | ppm   | <b>■</b> 3    | <b>2</b>    | <br> |
| Potassium     | ppm   | <b>1</b>      | <b>0</b>    | <br> |
| WEAR METALS   |       |               |             |      |
| PQ            |       | <b>13</b>     | <b>2</b> 1  | <br> |
| Iron          | ppm   | <b>■34</b>    | ■30         | <br> |
| Copper        | ppm   | 5             | 4           | <br> |
| Lead          | ppm   | 1             | <1          | <br> |
| Tin           | ppm   | <1            | <1          | <br> |
| Aluminum      | ppm   | 1             | <1          | <br> |
| Chromium      | ppm   | ■0            | <b>-</b> <1 | <br> |
| Molybdenum    | ppm   | <1            | <u> </u>    | <br> |
| Nickel        | ppm   | <b>■&lt;1</b> | <b>-</b> <1 | <br> |
| Titanium      | ppm   | 0             | <1          | <br> |
| Silver        | ppm   | 0             | <1          | <br> |
| Manganese     | ppm   | 1             | <1          | <br> |
| Vanadium      | ppm   | 0             | 0           | <br> |
| ADDITIVES     |       |               |             |      |
| Calcium       | ppm   | 9             | <b>3</b>    | <br> |
| Magnesium     | ppm   | 9             | <b>1</b> 7  | <br> |
| Zinc          | ppm   | 11            | <b>-</b> <1 | <br> |
| Phosphorus    | ppm   | 1300          | <b>1373</b> | <br> |
| Barium        | ppm   | 0             | <b>0</b>    | <br> |
| Boron         | ppm   | 303           | ■303        | <br> |
|               |       |               |             |      |

## Diagnosis

Resample at the next service interval to monitor. All component wear rates are normal. There is no indication of any contamination in the oil. The condition of the oil is acceptable for the time in service.