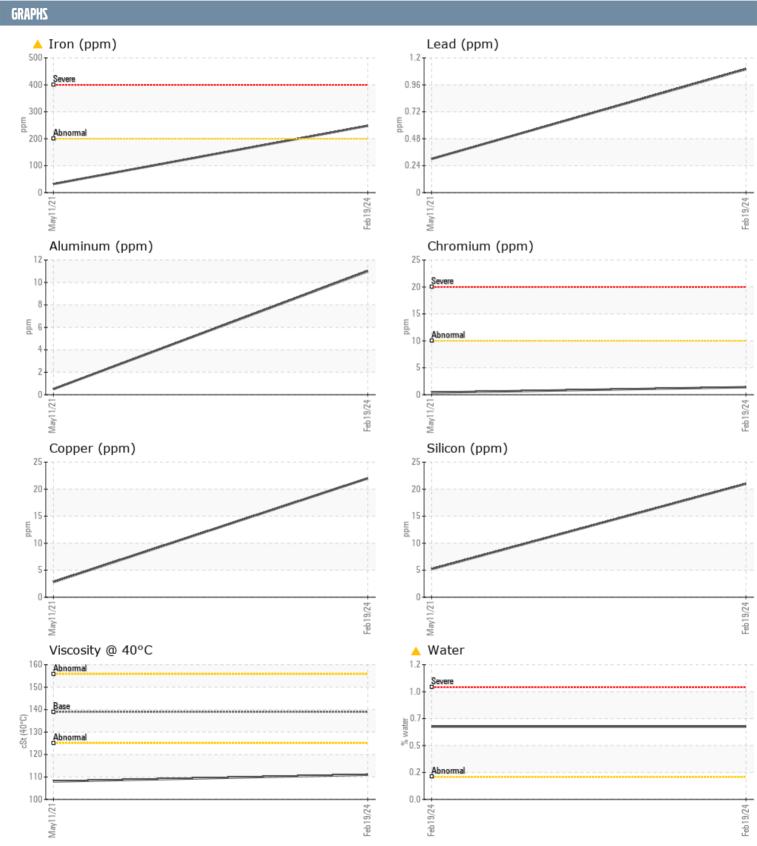

## CHRIS OLSON 44430 VOLVO PENTA 3940021672 - PORT IPS

Sample No: VPA055127

Oil Type: VOLVO PREMIUM GEAR OIL 80W-90 GL-5

| SAMPLE INFORM | ATION |                |             |      |
|---------------|-------|----------------|-------------|------|
| Sample Number |       | VPA055127      | VPA031367   | <br> |
| Sample Date   |       | 19 Feb 2024    | 11 May 2021 | <br> |
| Machine Hours |       | 485            | 215         | <br> |
| Oil Hours     |       | 0              | 0           | <br> |
| Oil Changed   |       | Changed        | Not Changd  | <br> |
| Sample Status |       | ABNORMAL       | NORMAL      | <br> |
| OIL CONDITION |       |                |             |      |
| Visc @ 40°C   | cSt   | ■111           | □108        | <br> |
| CONTAMINATION |       |                |             |      |
| Water         | %     | <b>△</b> 0.649 | NEG         | <br> |
| Silicon       | ppm   | 21             | 5           | <br> |
| Sodium        | ppm   | <b>47</b>      | <b>-</b> <1 | <br> |
| Potassium     | ppm   | <b>4</b>       | <b>0</b>    | <br> |
| WEAR METALS   |       |                |             |      |
| PQ            |       | <b>11</b>      | ■26         | <br> |
| Iron          | ppm   | <b>4</b> 248   | ■32         | <br> |
| Copper        | ppm   | ■22            | 3           | <br> |
| Lead          | ppm   | 1              | <1          | <br> |
| Tin           | ppm   | <1             | <1          | <br> |
| Aluminum      | ppm   | <b>11</b>      | <1          | <br> |
| Chromium      | ppm   | <b>1</b>       | <b>-</b> <1 | <br> |
| Molybdenum    | ppm   | <b>■&lt;1</b>  | <u> </u>    | <br> |
| Nickel        | ppm   | <b>4</b>       | <b>-</b> <1 | <br> |
| Titanium      | ppm   | 0              | <1          | <br> |
| Silver        | ppm   | 0              | <1          | <br> |
| Manganese     | ppm   | <b>5</b>       | <b>=</b> <1 | <br> |
| Vanadium      | ppm   | 0              | 0           | <br> |
| ADDITIVES     |       |                |             |      |
| Calcium       | ppm   | 10             | <b>2</b>    | <br> |
| Magnesium     | ppm   | <b>12</b>      | <b>1</b> 1  | <br> |
| Zinc          | ppm   | <b>2</b> 4     | <b>-</b> <1 | <br> |
| Phosphorus    | ppm   | <b>1334</b>    | <b>1405</b> | <br> |
| Barium        | ppm   | ■0             | <b>0</b>    | <br> |
| Boron         | ppm   | <b>278</b>     | 317         | <br> |
|               |       |                |             |      |

## Diagnosis

We advise that you check for the source of water entry. Oil and filter change at the time of sampling has been noted. Resample at the next service interval to monitor. Gear wear is indicated. There is a moderate concentration of water present in the oil. The condition of the oil is acceptable for the time in service.