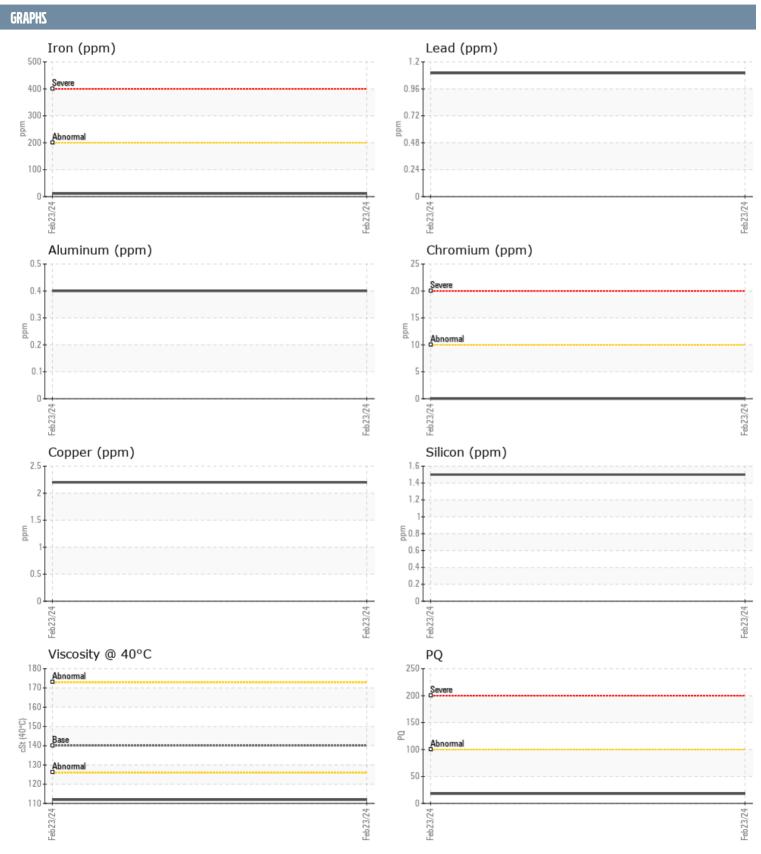

## MURRAY VOLVO PENTA 3950007118 - PORT IPS

Sample No: VPA059782

Oil Type: GEAR OIL LS 80W90

|               | IATION - |             |      |  |
|---------------|----------|-------------|------|--|
| SAMPLE INFORM | IATION   |             |      |  |
| Sample Number |          | VPA059782   | <br> |  |
| Sample Date   |          | 23 Feb 2024 | <br> |  |
| Machine Hours |          | 0           | <br> |  |
| Oil Hours     |          | 0           | <br> |  |
| Oil Changed   |          | N/A         | <br> |  |
| Sample Status |          | NORMAL      | <br> |  |
| OIL CONDITION |          |             |      |  |
| Visc @ 40°C   | cSt      | ■111.9      | <br> |  |
| CONTAMINATION | 1        |             |      |  |
| Water         | %        | NEG         | <br> |  |
| Silicon       | ppm      | 2           | <br> |  |
| Sodium        | ppm      | <b>2</b>    | <br> |  |
| Potassium     | ppm      | <b>2</b>    | <br> |  |
| WEAR METALS   |          |             |      |  |
| PQ            |          | <b>18</b>   | <br> |  |
| Iron          | ppm      | <b>11</b>   | <br> |  |
| Copper        | ppm      | 2           | <br> |  |
| Lead          | ppm      | 1           | <br> |  |
| Tin           | ppm      | <1          | <br> |  |
| Aluminum      | ppm      | <1          | <br> |  |
| Chromium      | ppm      | <b>0</b>    | <br> |  |
| Molybdenum    | ppm      | <b>■</b> 0  | <br> |  |
| Nickel        | ppm      | <b></b>     | <br> |  |
| Titanium      | ppm      | 0           | <br> |  |
| Silver        | ppm      | 0           | <br> |  |
| Manganese     | ppm      | <b>1</b>    | <br> |  |
| Vanadium      | ppm      | 0           | <br> |  |
| ADDITIVES     |          |             |      |  |
| Calcium       | ppm      | 8           | <br> |  |
| Magnesium     | ppm      | <b>28</b>   | <br> |  |
| Zinc          | ppm      | <1          | <br> |  |
| Phosphorus    | ppm      | 1460        | <br> |  |
| Barium        | ppm      | <b>0</b>    | <br> |  |
| Boron         | ppm      | ■309        | <br> |  |
|               |          |             |      |  |

## Diagnosis

No corrective action is recommended at this time. Resample at the next service interval to monitor.All component wear rates are normal. There is no indication of any contamination in the oil. The condition of the oil is acceptable for the time in service.