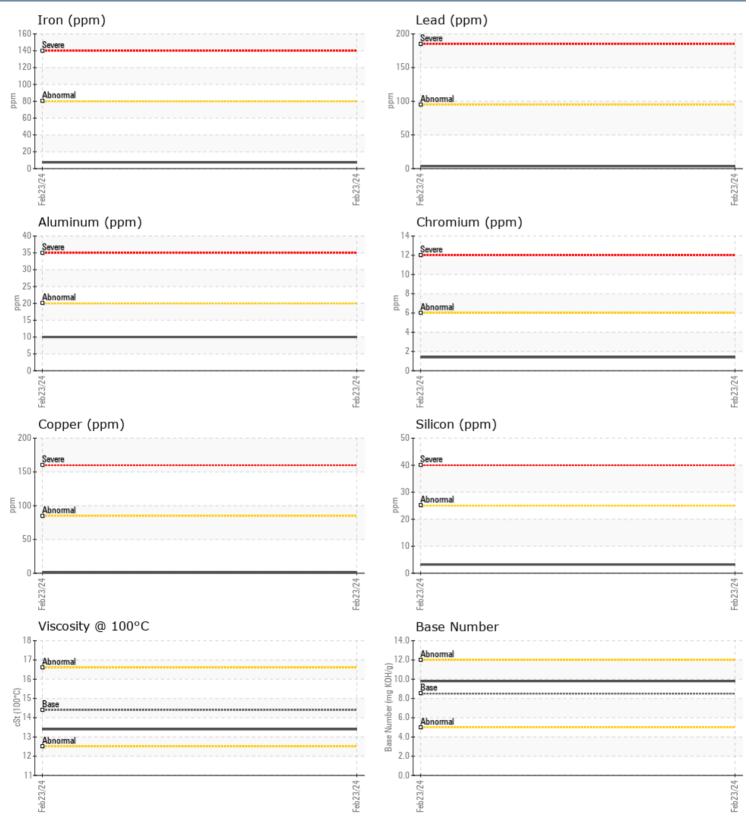

#### SAMPLE INFORMATION VPA060524 Sample Number 23 Feb 2024 Sample Date Machine Hours 785 **Oil Hours** 15 Oil Changed Not Changd NORMAL Sample Status **OIL CONDITION** F: 13.4 Visc @ 100°C cSt Base Number (BN) mg KOH/g 9.8 Oxidation (PA) % 54 CONTAMINATION % Water NEG % Soot % 0.1 Nitration (PA) % 40 % Sulfation (PA) 51 Glycol % NEG Fuel % <1.0 Silicon 3 ppm Sodium 5 ppm Potassium 4 ppm WEAR METALS Iron 7 ppm 1 Copper ppm Lead ppm 4 Tin 0 ppm Aluminum 10 ppm Chromium 1 ppm Molybdenum 51 ppm Nickel ■ <1 ppm Titanium ppm 0 🔲 Silver 0 ppm Manganese <1 ppm Vanadium ppm <1 **ADDITIVES** Calcium 1317 ppm Magnesium 858 ppm Zinc ppm 1284 1095 Phosphorus ppm Barium 0 🔲 ppm Boron ppm 38

### Diagnosis

Resample at the next service interval to monitor.All component wear rates are normal. There is no indication of any contamination in the oil. The BN result indicates that there is suitable alkalinity remaining in the oil. The condition of the oil is acceptable for the time in service.

### GRAPHS

Report Id: VP426065 [WUSCAR] 06100634 (Generated: 02/28/2024 18:21:46) Rev: 1

Contact/Location: JASON TOLEDO - VP426065