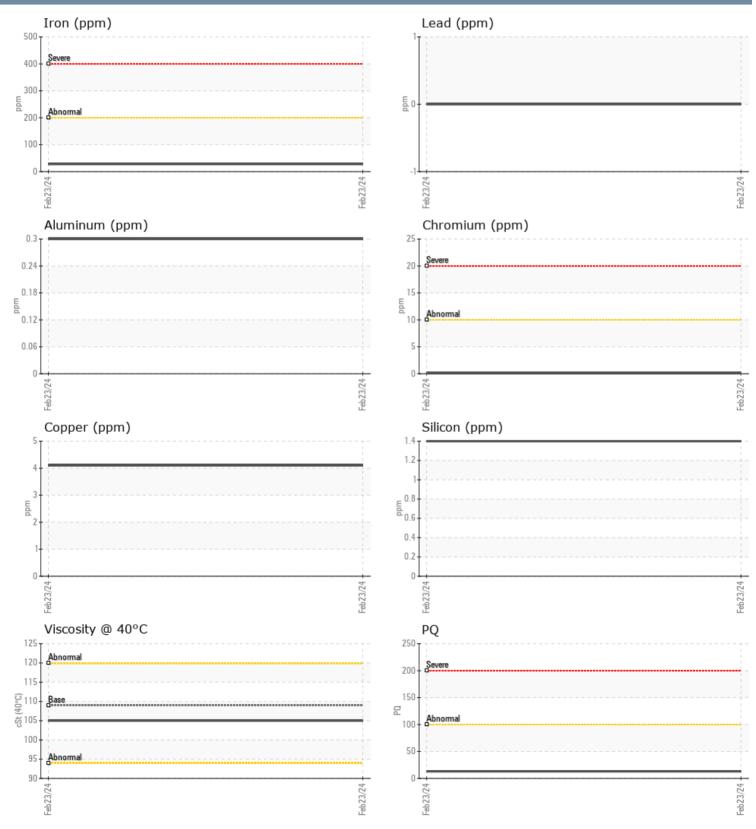

## MIDDLETON 4352 VOLVO PENTA 3200006470 - PORT IPS

Sample No: VPA060807

Oil Type: GEAR OIL SAE 75W90

|               |       |             | <br> |      |
|---------------|-------|-------------|------|------|
| SAMPLE INFORM | ATION |             |      |      |
| Sample Number |       | VPA060807   | <br> |      |
| Sample Date   |       | 23 Feb 2024 | <br> |      |
| Machine Hours |       | 795         | <br> |      |
| Oil Hours     |       | 15          | <br> |      |
| Oil Changed   |       | Not Changd  | <br> |      |
| Sample Status |       | NORMAL      | <br> |      |
| OIL CONDITION |       |             |      |      |
| Visc @ 40°C   | cSt   | <b>105</b>  | <br> | <br> |
| CONTAMINATION |       |             |      |      |
| Water         | %     | NEG         | <br> |      |
| Silicon       | ppm   | 1           | <br> |      |
| Sodium        | ppm   |             | <br> |      |
| Potassium     | ppm   |             | <br> |      |
| WEAR METALS   |       |             |      |      |
| PQ            |       | ∎13         | <br> |      |
| Iron          | ppm   | 28          | <br> |      |
| Copper        | ppm   | 4           | <br> |      |
| Lead          | ppm   | 0           | <br> |      |
| Tin           | ppm   | 0           | <br> |      |
| Aluminum      | ppm   | <1          | <br> |      |
| Chromium      | ppm   | <b></b> <1  | <br> |      |
| Molybdenum    | ppm   | 0           | <br> |      |
| Nickel        | ppm   | 0           | <br> |      |
| Titanium      | ppm   | 0           | <br> |      |
| Silver        | ppm   | 0           | <br> |      |
| Manganese     | ppm   | 3           | <br> |      |
| Vanadium      | ppm   | 0           | <br> |      |
| ADDITIVES     |       |             |      |      |
| Calcium       | ppm   | <b>10</b>   | <br> |      |
| Magnesium     | ppm   | <b>1</b> 4  | <br> |      |
| Zinc          | ppm   | 7           | <br> |      |
| Phosphorus    | ppm   | <b>1333</b> | <br> |      |
| Barium        | ppm   | <b></b> <1  | <br> |      |
| Boron         | ppm   | 283         | <br> |      |

#### GRAPHS

Report Id: VP426065 [WUSCAR] 06101179 (Generated: 02/28/2024 18:22:16) Rev: 1

Contact/Location: JASON TOLEDO - VP426065