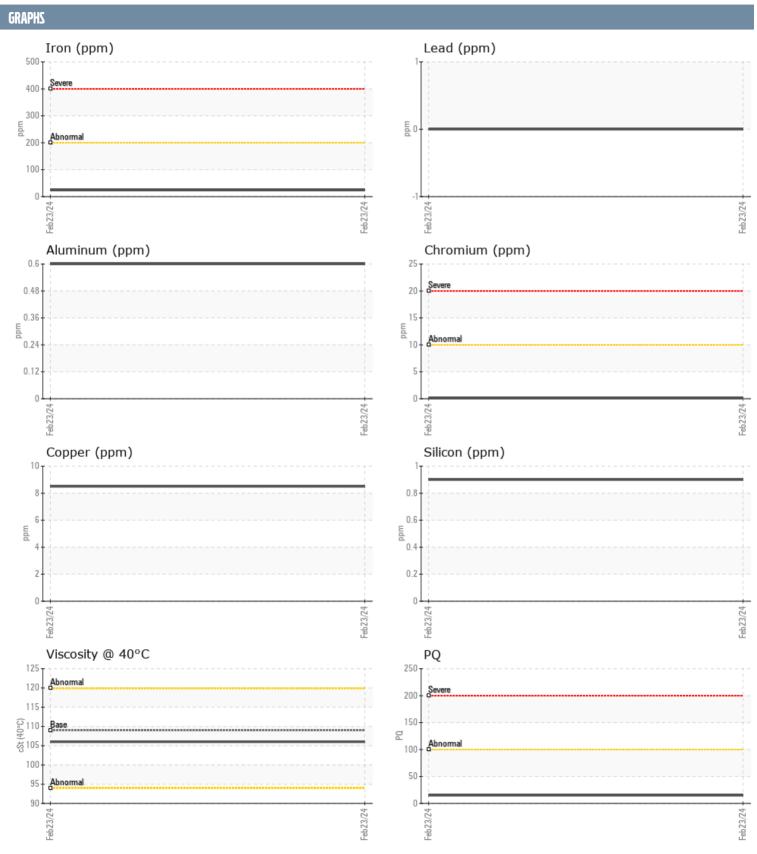

## MIDDLETON 4352 VOLVO PENTA 3200000698 - STARBOARD IPS

Sample No: VPA060518

**Oil Type:** GEAR OIL SAE 75W90

| SAMPLE INFORMA | ATION |               |      |  |
|----------------|-------|---------------|------|--|
| Sample Number  |       | VPA060518     | <br> |  |
| Sample Date    |       | 23 Feb 2024   | <br> |  |
| Machine Hours  |       | 796           | <br> |  |
| Oil Hours      |       | 15            | <br> |  |
| Oil Changed    |       | Not Changd    | <br> |  |
| Sample Status  |       | NORMAL        | <br> |  |
| OIL CONDITION  |       |               |      |  |
| Visc @ 40°C    | cSt   | <b>106</b>    | <br> |  |
| CONTAMINATION  |       |               |      |  |
| Water          | %     | NEG           | <br> |  |
| Silicon        | ppm   | <1            | <br> |  |
| Sodium         | ppm   | ■0            | <br> |  |
| Potassium      | ppm   | ■0            | <br> |  |
| WEAR METALS    |       |               |      |  |
| PQ             |       | <b>1</b> 5    | <br> |  |
| Iron           | ppm   | <b>24</b>     | <br> |  |
| Copper         | ppm   | 8             | <br> |  |
| Lead           | ppm   | 0             | <br> |  |
| Tin            | ppm   | 0             | <br> |  |
| Aluminum       | ppm   | <1            | <br> |  |
| Chromium       | ppm   | <b>-&lt;1</b> | <br> |  |
| Molybdenum     | ppm   | <b>■</b> 0    | <br> |  |
| Nickel         | ppm   | <b>■&lt;1</b> | <br> |  |
| Titanium       | ppm   | 0             | <br> |  |
| Silver         | ppm   | 0             | <br> |  |
| Manganese      | ppm   | <b>-&lt;1</b> | <br> |  |
| Vanadium       | ppm   | 0             | <br> |  |
| ZBVITIDDA      |       |               |      |  |
| Calcium        | ppm   | ■8            | <br> |  |
| Magnesium      | ppm   | 4             | <br> |  |
| Zinc           | ppm   | <b>_</b> 7    | <br> |  |
| Phosphorus     | ppm   | <b>1335</b>   | <br> |  |
| Barium         | ppm   | O             | <br> |  |
| Boron          | ppm   | ■285          | <br> |  |
|                |       | _             |      |  |

## Diagnosis

No corrective action is recommended at this time. Resample at the next service interval to monitor.All component wear rates are normal. There is no indication of any contamination in the oil. The condition of the oil is acceptable for the time in service.