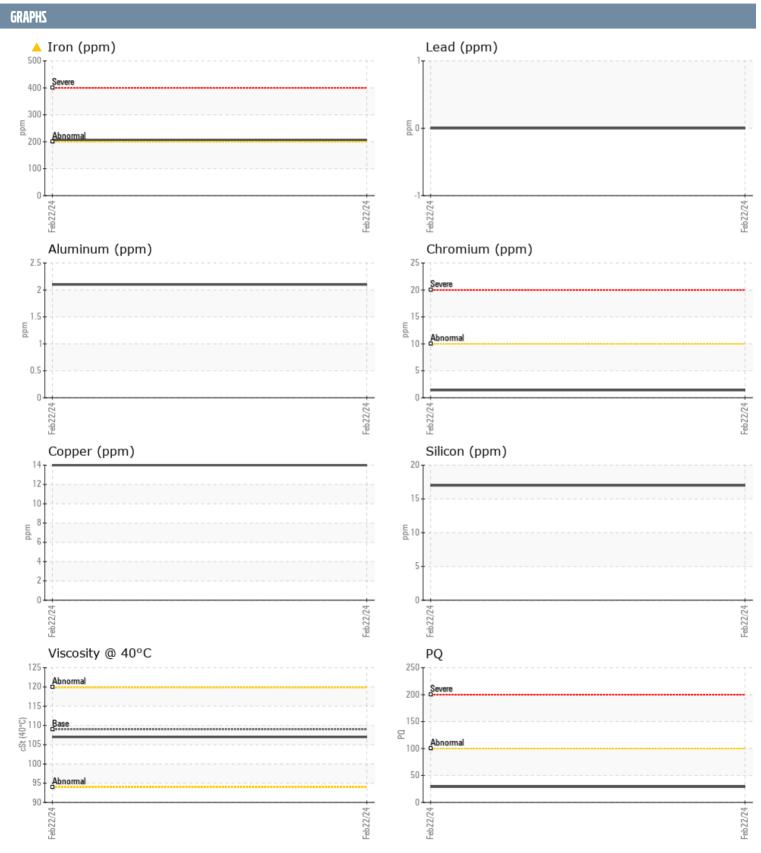

## JOHNSON 4221 VOLVO PENTA 3940019655 - STARBOARD IPS

Sample No: VPA060517

**Oil Type:** GEAR OIL SAE 75W90

| CAMPLE INFORM  | A TION |              |      |  |
|----------------|--------|--------------|------|--|
| SAMPLE INFORMA | ATIUN  |              |      |  |
| Sample Number  |        | VPA060517    | <br> |  |
| Sample Date    |        | 22 Feb 2024  | <br> |  |
| Machine Hours  |        | 760          | <br> |  |
| Oil Hours      |        | 0            | <br> |  |
| Oil Changed    |        | Not Changd   | <br> |  |
| Sample Status  |        | ABNORMAL     | <br> |  |
| OIL CONDITION  |        |              |      |  |
| Visc @ 40°C    | cSt    | ■ 107        | <br> |  |
| CONTAMINATION  |        |              |      |  |
| Water          | %      | NEG          | <br> |  |
| Silicon        | ppm    | 17           | <br> |  |
| Sodium         | ppm    | <b>■10</b>   | <br> |  |
| Potassium      | ppm    | <b>0</b>     | <br> |  |
| WEAR METALS    |        |              |      |  |
| PQ             |        | 29           | <br> |  |
| Iron           | ppm    | <u>△</u> 207 | <br> |  |
| Copper         | ppm    | <u>14</u>    | <br> |  |
| Lead           | ppm    | 0            | <br> |  |
| Tin            | ppm    | 0            | <br> |  |
| Aluminum       | ppm    | 2            | <br> |  |
| Chromium       | ppm    | <b>1</b>     | <br> |  |
| Molybdenum     | ppm    | ■0           | <br> |  |
| Nickel         | ppm    | <b>2</b>     | <br> |  |
| Titanium       | ppm    | 0            | <br> |  |
| Silver         | ppm    | 0            | <br> |  |
| Manganese      | ppm    | <b>■</b> 3   | <br> |  |
| Vanadium       | ppm    | 0            | <br> |  |
| ADDITIVES      |        |              |      |  |
| Calcium        | ppm    | <b>1</b> 2   | <br> |  |
| Magnesium      | ppm    | <b>■</b> 6   | <br> |  |
| Zinc           | ppm    | <b>■</b> 18  | <br> |  |
| Phosphorus     | ppm    | <b>1204</b>  | <br> |  |
| Barium         | ppm    | ■0           | <br> |  |
| Boron          | ppm    | <b>222</b>   | <br> |  |
|                |        |              |      |  |

## Diagnosis

No corrective action is recommended at this time. Resample at the next service interval to monitor. The iron level is abnormal. All other component wear rates are normal. There is no indication of any contamination in the oil. The condition of the oil is acceptable for the time in service.