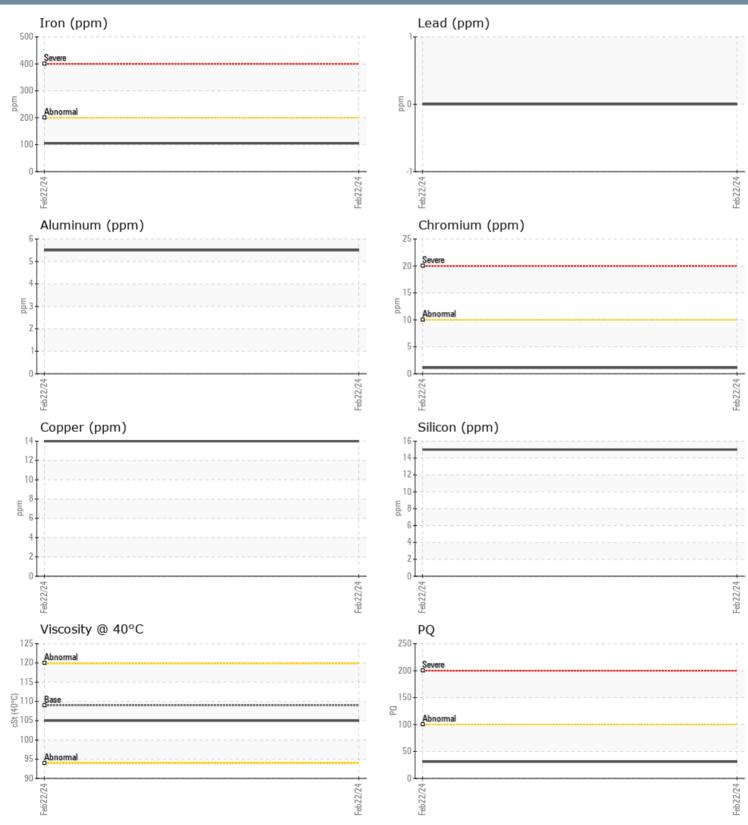

### JOHNSON 4221 VOLVO PENTA 3940028790 - PORT IPS

Sample No: VPA060522

Oil Type: GEAR OIL SAE 75W90

| SAMPLE INFORM | ATION |             |      |  |
|---------------|-------|-------------|------|--|
| Sample Number |       | VPA060522   | <br> |  |
| Sample Date   |       | 22 Feb 2024 | <br> |  |
| Machine Hours |       | 100         | <br> |  |
| Oil Hours     |       | 0           | <br> |  |
| Oil Changed   |       | Not Changd  | <br> |  |
| Sample Status |       | NORMAL      | <br> |  |
|               |       |             |      |  |
| OIL CONDITION |       |             |      |  |
| Visc @ 40°C   | cSt   | 105         | <br> |  |
| CONTAMINATION |       |             |      |  |
| Water         | %     | NEG         | <br> |  |
| Silicon       | ppm   | 15          | <br> |  |
| Sodium        | ppm   | 0           | <br> |  |
| Potassium     | ppm   | 0           | <br> |  |
| WEAR METALS   |       |             |      |  |
| PQ            |       | 31          | <br> |  |
| Iron          | ppm   | <b>105</b>  | <br> |  |
| Copper        | ppm   | <b>1</b> 4  | <br> |  |
| Lead          | ppm   | 0           | <br> |  |
| Tin           | ppm   | 0           | <br> |  |
| Aluminum      | ppm   | 6           | <br> |  |
| Chromium      | ppm   | <b>1</b>    | <br> |  |
| Molybdenum    | ppm   | 0           | <br> |  |
| Nickel        | ppm   | <b></b> <1  | <br> |  |
| Titanium      | ppm   | 0           | <br> |  |
| Silver        | ppm   | 0           | <br> |  |
| Manganese     | ppm   | 7           | <br> |  |
| Vanadium      | ppm   | 0           | <br> |  |
| ADDITIVES     |       |             |      |  |
| Calcium       | ppm   | <b>1</b> 9  | <br> |  |
| Magnesium     | ppm   | 94          | <br> |  |
| Zinc          | ppm   | 7           | <br> |  |
| Phosphorus    | ppm   | <b>1168</b> | <br> |  |
| Barium        | ppm   | 0           | <br> |  |
| Boron         | ppm   | 197         | <br> |  |

#### Diagnosis

No corrective action is recommended at this time. Resample at the next service interval to monitor.All component wear rates are normal. There is no indication of any contamination in the oil. The condition of the oil is acceptable for the time in service.