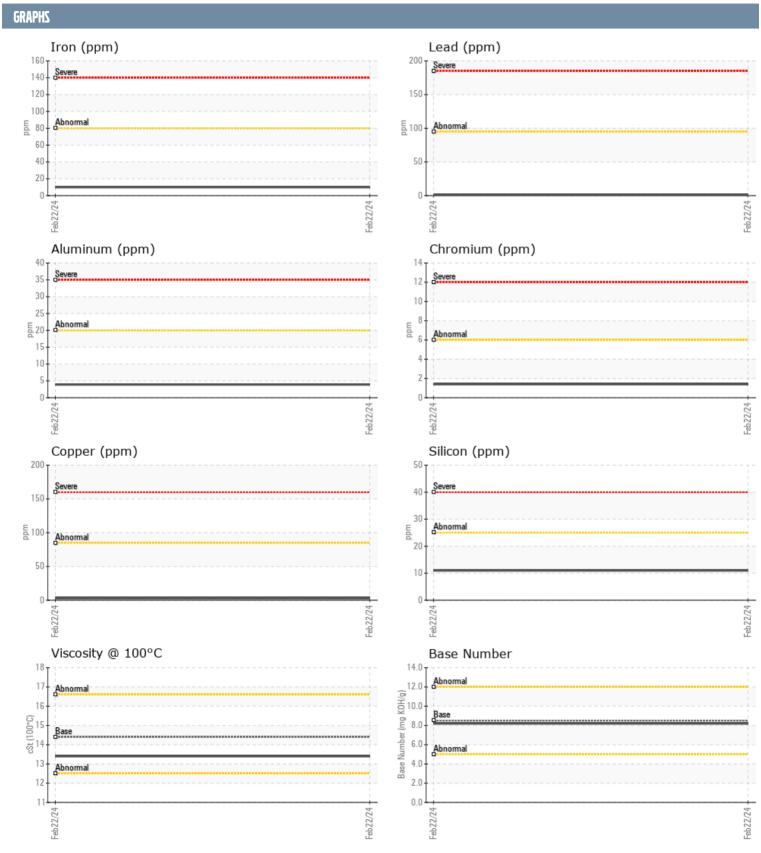

## **VOLVO PENTA A1132958 - PORT DIESEL ENGINE**

Sample No: VPA036194

Oil Type: DIESEL ENGINE OIL SAE 15W40

| SAMPLE INFORMAT  | TION     |                               |      |  |
|------------------|----------|-------------------------------|------|--|
| Sample Number    |          | VPA036194                     | <br> |  |
| Sample Date      |          | 22 Feb 2024                   | <br> |  |
| Machine Hours    |          | 180                           | <br> |  |
| Oil Hours        |          | 0                             | <br> |  |
| Oil Changed      |          | N/A                           | <br> |  |
| Sample Status    |          | NORMAL                        | <br> |  |
| OIL CONDITION    |          |                               |      |  |
| Visc @ 100°C     | cSt      | <b>13.4</b>                   | <br> |  |
| Base Number (BN) | mg KOH/g | ■ 13.4<br>■ 8.2               | <br> |  |
| Oxidation (PA)   | %        | 50                            | <br> |  |
| Oxidation (PA)   | 70       |                               | <br> |  |
| CONTAMINATION    |          |                               |      |  |
| Water            | %        | NEG                           | <br> |  |
| Soot %           | %        | ■ 0.1                         | <br> |  |
| Nitration (PA)   | %        | 37                            | <br> |  |
| Sulfation (PA)   | %        | 47                            | <br> |  |
| Glycol           | %        | NEG                           | <br> |  |
| Fuel             | %        | <1.0                          | <br> |  |
| Silicon          | ppm      | <b>11</b>                     | <br> |  |
| Sodium           | ppm      | <b>■</b> 3                    | <br> |  |
| Potassium        | ppm      | <b>■</b> 3                    | <br> |  |
| WEAR METALS      |          |                               |      |  |
| Iron             | ppm      | <u> </u>                      | <br> |  |
| Copper           | ppm      | <b>3</b>                      | <br> |  |
| Lead             | ppm      | <b>2</b>                      | <br> |  |
| Tin              | ppm      |                               | <br> |  |
| Aluminum         | ppm      | <b>4</b>                      | <br> |  |
| Chromium         | ppm      | <b>1</b>                      | <br> |  |
| Molybdenum       | ppm      | <b>■</b> 54                   | <br> |  |
| Nickel           | ppm      | <b>2</b>                      | <br> |  |
| Titanium         | ppm      | <u> </u>                      | <br> |  |
| Silver           | ppm      | ■0                            | <br> |  |
| Manganese        | ppm      | <b>■&lt;1</b>                 | <br> |  |
| Vanadium         | ppm      | <1                            | <br> |  |
| ADDITIVES        |          |                               |      |  |
| Calcium          | nnm      | <b>1091</b>                   | <br> |  |
| Magnesium —      | ppm      | <b>782</b>                    | <br> |  |
| Zinc             |          | ■ 1117                        | <br> |  |
| Phosphorus       | ppm      | <b>■</b> 1117<br><b>■</b> 937 | <br> |  |
| Barium           | ppm      | <b>■</b> 937                  | <br> |  |
| Boron            | ppm      | <b>3</b> 6                    | <br> |  |
| DOTOTI           | ppm      | ■ 30                          | <br> |  |

## Diagnosis

Resample at the next service interval to monitor. All component wear rates are normal. There is no indication of any contamination in the oil. The BN result indicates that there is suitable alkalinity remaining in the oil. The condition of the oil is acceptable for the time in service.