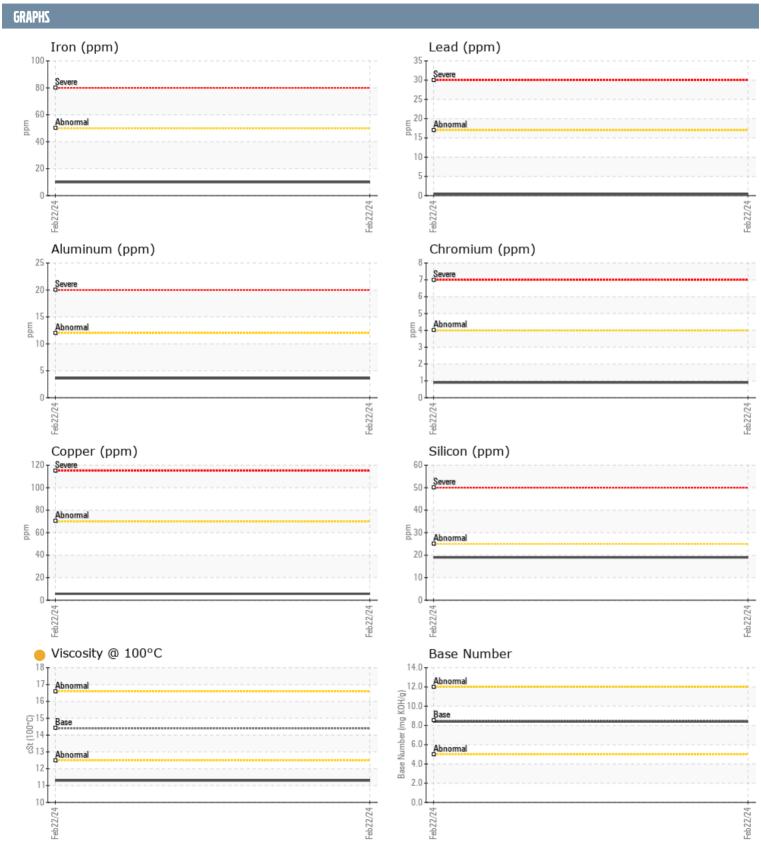

## ONAN D200759478 - GENSET

Sample No: VPA050718

Oil Type: DIESEL ENGINE OIL SAE 15W40

| SAMPLE INFORMAT  | TION     |               |      |  |
|------------------|----------|---------------|------|--|
| Sample Number    |          | VPA050718     | <br> |  |
| Sample Date      |          | 22 Feb 2024   | <br> |  |
| Machine Hours    |          | 339           | <br> |  |
| Oil Hours        |          | 0             | <br> |  |
| Oil Changed      |          | N/A           | <br> |  |
| Sample Status    |          | ATTENTION     | <br> |  |
| OIL CONDITION    |          |               |      |  |
| Visc @ 100°C     | cSt      | <b>11.3</b>   | <br> |  |
| Base Number (BN) | mg KOH/g | ■8.4          | <br> |  |
| Oxidation (PA)   | %        | 55            | <br> |  |
| CONTAMINATION    |          |               |      |  |
|                  | 0/       | NEC           |      |  |
| Water<br>Soot %  | %        | NEG<br>■ 0.1  | <br> |  |
| Nitration (PA)   | %        | 55            | <br> |  |
| Sulfation (PA)   | %        | 52            | <br> |  |
| Glycol           | %        | NEG           | <br> |  |
| Fuel             | %        | <u> </u>      | <br> |  |
| Silicon          | ppm      | <b>19</b>     | <br> |  |
| Sodium           | ppm      | <b>2</b>      | <br> |  |
| Potassium        | ppm      | <b>3</b>      | <br> |  |
| WEAR METALS      |          |               |      |  |
| Iron             | nnm      | <b>10</b>     | <br> |  |
| Copper           | ppm      | <b>■</b> 10   | <br> |  |
| Lead             | ppm      | <b>■&lt;1</b> | <br> |  |
| Tin              | ppm      | <1            | <br> |  |
| Aluminum         | ppm      | <b>4</b>      | <br> |  |
| Chromium         | ppm      | <1            | <br> |  |
| Molybdenum       | ppm      | <br>■87       | <br> |  |
| Nickel           | ppm      | <1            | <br> |  |
| Titanium         | ppm      | <b></b>       | <br> |  |
| Silver           | ppm      | <b>■</b> 0    | <br> |  |
| Manganese        | ppm      | <b>2</b>      | <br> |  |
| Vanadium         | ppm      | <1            | <br> |  |
| ADDITIVES        |          |               |      |  |
| Calcium          | ppm      | <b>1414</b>   | <br> |  |
| Magnesium        | ppm      | <b>481</b>    | <br> |  |
| Zinc             | ppm      | <b>920</b>    | <br> |  |
| Phosphorus       | ppm      | <b>759</b>    | <br> |  |
| Barium           | ppm      | ■3            | <br> |  |
| Boron            | ppm      | <b>198</b>    | <br> |  |
|                  |          |               |      |  |