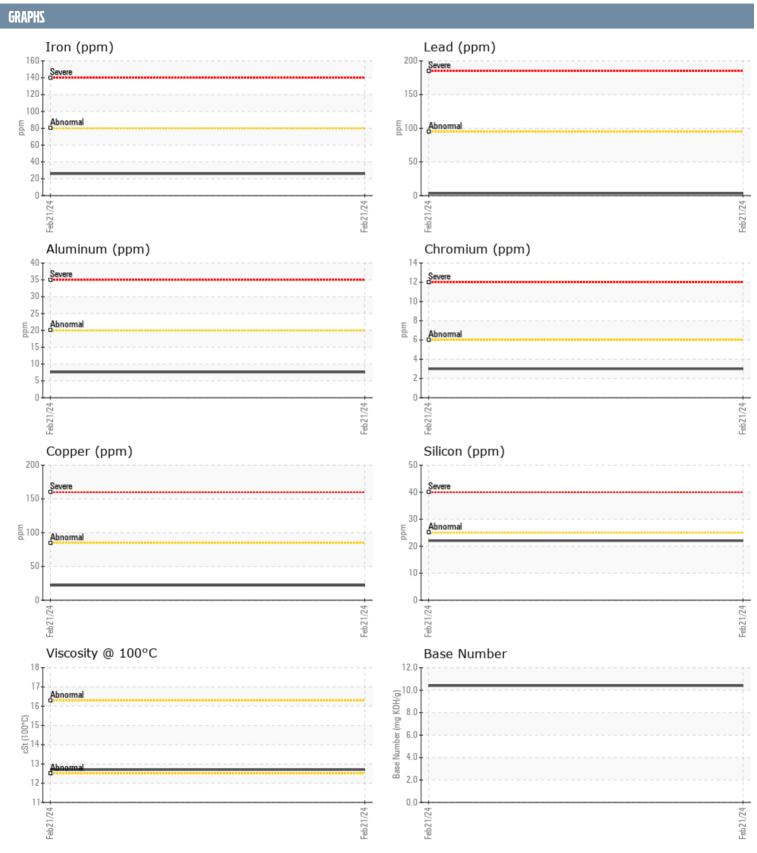

## GEORGE SILVERMAN 7718657 VOLVO PENTA A1165118 - CENTER DIESEL ENGINE

Sample No: VPA044653

Oil Type: VOLVO VDS-4.5 Premium Motor Oil 15W40

| SAMPLE INFORMAT  | TION     |               |      |  |
|------------------|----------|---------------|------|--|
| Sample Number    |          | VPA044653     | <br> |  |
| Sample Date      |          | 21 Feb 2024   | <br> |  |
| Machine Hours    |          | 152           | <br> |  |
| Oil Hours        |          | 152           | <br> |  |
| Oil Changed      |          | Changed       | <br> |  |
| _                |          | NORMAL        | <br> |  |
| Sample Status    |          | NORIVIAL      | <br> |  |
| OIL CONDITION    |          |               |      |  |
| Visc @ 100°C     | cSt      | <b>12.7</b>   | <br> |  |
| Base Number (BN) | mg KOH/g | <b>10.4</b>   | <br> |  |
| Oxidation (PA)   | %        | 77            | <br> |  |
| CONTAMINATION    |          |               |      |  |
| CONTAMINATION    |          |               |      |  |
| Water            | %        | NEG           | <br> |  |
| Soot %           | %        | ■0.4          | <br> |  |
| Nitration (PA)   | %        | 50            | <br> |  |
| Sulfation (PA)   | %        | 61            | <br> |  |
| Glycol           | %        | NEG           | <br> |  |
| Fuel             | %        | <1.0          | <br> |  |
| Silicon          | ppm      | <b>22</b>     | <br> |  |
| Sodium           | ppm      | <b>4</b>      | <br> |  |
| Potassium        | ppm      | <b>4</b>      | <br> |  |
| WEAR METALS      |          |               |      |  |
| Iron             | ppm      | <b>26</b>     | <br> |  |
| Copper           | ppm      | <b>□</b> 22   | <br> |  |
| Lead             | ppm      | ■3            | <br> |  |
| Tin              | ppm      | ■3            | <br> |  |
| Aluminum         | ppm      | ■8            | <br> |  |
| Chromium         | ppm      | <u> </u>      | <br> |  |
| Molybdenum       | ppm      | <b>40</b>     | <br> |  |
| Nickel           | ppm      | <b>6</b>      | <br> |  |
| Titanium         | ppm      | <1            | <br> |  |
| Silver           | ppm      | O             | <br> |  |
| Manganese        | ppm      | <u> </u>      | <br> |  |
| Vanadium         | ppm      | <1            | <br> |  |
| ADDITIVES        |          |               |      |  |
| Calcium          | ppm      | <b>1471</b>   | <br> |  |
| Magnesium        | ppm      | 445           | <br> |  |
| Zinc             | ppm      | <b>■</b> 1031 | <br> |  |
| Phosphorus       | ppm      | ■ 878         | <br> |  |
| Barium           | ppm      | <b>2</b>      | <br> |  |
| Boron            | ppm      | <b>55</b>     | <br> |  |
| 201011           | PP'''    |               |      |  |