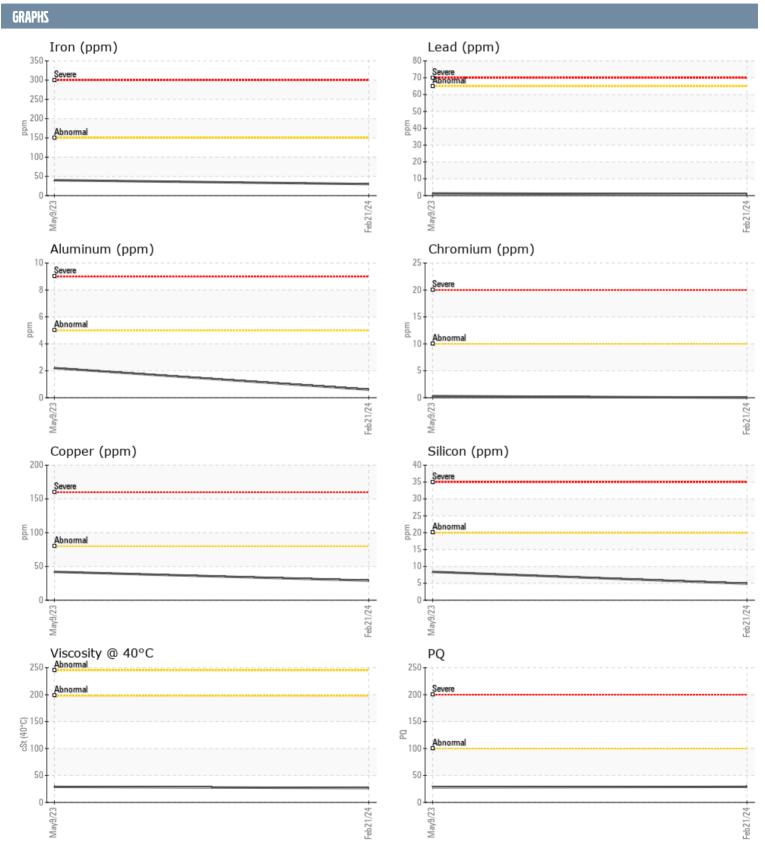

## GEORGE SILVERMAN VOLVO PENTA 51220400194 - INBOARD - CENTER GEARBOX

Sample No: VPA044656

Oil Type: CHEVRON MD-3 ATF

| SAMPLE INFORM | ATION |               |             |      |
|---------------|-------|---------------|-------------|------|
| Sample Number |       | VPA044656     | VPA056787   | <br> |
| Sample Date   |       | 21 Feb 2024   | 09 May 2023 | <br> |
| Machine Hours |       | 152           | 36          | <br> |
| Oil Hours     |       | 125           | 36          | <br> |
| Oil Changed   |       | Changed       | Changed     | <br> |
| Sample Status |       | NORMAL        | NORMAL      | <br> |
| OIL CONDITION |       |               |             |      |
| OIL CONDITION |       |               |             |      |
| Visc @ 40°C   | cSt   | <b>26.7</b>   | ■28.9       | <br> |
| CONTAMINATION | ı     |               |             |      |
| Water         | %     | NEG           | NEG         | <br> |
| Silicon       | ppm   | <b>5</b>      | 8           | <br> |
| Sodium        | ppm   | <b>2</b>      | <b>2</b>    | <br> |
| Potassium     | ppm   | <b>■</b> 0    | <b>2</b>    | <br> |
| WEAR METALS   |       |               |             |      |
| PQ            |       | <b>■29</b>    | <b>■</b> 28 | <br> |
| Iron          | ppm   | ■30           | <b>4</b> 0  | <br> |
| Copper        | ppm   | <b>29</b>     | <b>4</b> 2  | <br> |
| Lead          | ppm   | <b>■&lt;1</b> | <b>1</b>    | <br> |
| Tin           | ppm   | <b>■&lt;1</b> | <b>1</b>    | <br> |
| Aluminum      | ppm   | <b>■&lt;1</b> | <b>2</b>    | <br> |
| Chromium      | ppm   | <b>0</b>      | < 1         | <br> |
| Molybdenum    | ppm   | 0             | <1          | <br> |
| Nickel        | ppm   | <b>0</b>      | <b></b> <1  | <br> |
| Titanium      | ppm   | 0             | 0           | <br> |
| Silver        | ppm   | 0             | 0           | <br> |
| Manganese     | ppm   | <1            | <1          | <br> |
| Vanadium      | ppm   | <1            | 0           | <br> |
| ADDITIVES     |       |               |             |      |
| Calcium       | ppm   | 15            | 13          | <br> |
| Magnesium     | ppm   | 7             | 60          | <br> |
| Zinc          | ppm   | 58            | 287         | <br> |
| Phosphorus    | ppm   | 167           | 360         | <br> |
| Barium        | ppm   | <1            | <1          | <br> |
| Boron         | ppm   | 55            | 47          | <br> |
|               |       |               |             |      |