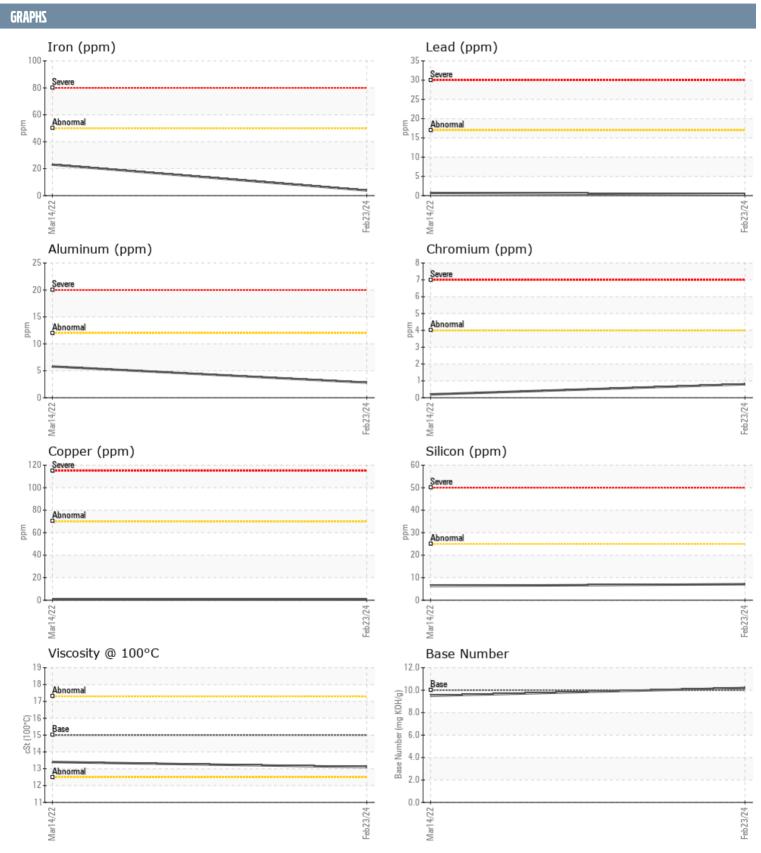

## SUSAN EIDE DILLON KOHLER 2113573 - GENSET

Sample No: VPA060503

Oil Type: VOLVO ULTRA DIESEL ENGINE OIL 15W40 VDS-3

| SAMPLE INFORMAT  | TION |                |               |      |
|------------------|------|----------------|---------------|------|
| Sample Number    |      | VPA060503      | VPA047474     | <br> |
| Sample Date      |      | 23 Feb 2024    | 14 Mar 2022   | <br> |
| Machine Hours    |      | 819            | 797           | <br> |
| Oil Hours        |      | 0              | 0             | <br> |
| Oil Changed      |      | Changed        | N/A           | <br> |
| Sample Status    |      | NORMAL         | NORMAL        | <br> |
| OIL CONDITION    |      |                |               |      |
|                  |      |                |               |      |
| Visc @ 100°C     | cSt  | ■13.1          | 13.4          | <br> |
| Base Number (BN) |      | <b>■ 10.2</b>  | 9.5           | <br> |
| Oxidation (PA)   | %    | 55             | 60            | <br> |
| CONTAMINATION    |      |                |               |      |
| Water            | %    | NEG            | NEG           | <br> |
| Soot %           | %    | <b>■</b> 0     | □ 0.1         | <br> |
| Nitration (PA)   | %    | 38             | 65            | <br> |
| Sulfation (PA)   | %    | 50             | 55            | <br> |
| Glycol           | %    | NEG            | NEG           | <br> |
| Fuel             | %    | <1.0           | <1.0          | <br> |
| Silicon          | ppm  | <b>7</b>       | <b>6</b>      | <br> |
| Sodium           | ppm  | <b>2</b>       | <b>3</b>      | <br> |
| Potassium        | ppm  | <b>2</b>       | <b>3</b>      | <br> |
| WEAR METALS      |      |                |               |      |
| Iron             | ppm  | <b>4</b>       | <b>2</b> 3    | <br> |
| Copper           | ppm  | <u> </u>       | 1             | <br> |
| Lead             | ppm  | <b>■ &lt;1</b> | <1            | <br> |
| Tin              | ppm  | <b>■&lt;1</b>  | <1            | <br> |
| Aluminum         | ppm  | <b>3</b>       | <b>6</b>      | <br> |
| Chromium         | ppm  | <b>■&lt;1</b>  | <b>-</b> <1   | <br> |
| Molybdenum       | ppm  | <b>■</b> 59    | <b>□</b> 23   | <br> |
| Nickel           | ppm  | <b>■</b> <1    | <u> </u>      | <br> |
| Titanium         | ppm  | <br><1         | 0             | <br> |
| Silver           | ppm  | <b>■&lt;1</b>  | 0             | <br> |
| Manganese        | ppm  | <1             | <b>□</b> <1   | <br> |
| Vanadium         | ppm  | <1             | <1            | <br> |
| ADDITIVES        |      |                |               |      |
| Calcium          | ppm  | <b>1014</b>    | <b>□</b> 1745 | <br> |
| Magnesium        | ppm  | <b>933</b>     | 560           | <br> |
| Zinc             | ppm  | <b>1185</b>    | 1000          | <br> |
| Phosphorus       | ppm  | <b>971</b>     | 828           | <br> |
| Barium           |      | <b>1</b>       | <b>□</b> 0    | <br> |
| Boron            | ppm  | <b>1</b> 0     | 228           | <br> |
| DOIOII           | ppm  | <b>10</b>      |               | <br> |

## Diagnosis

Resample at the next service interval to monitor. All component wear rates are normal. There is no indication of any contamination in the oil. The BN result indicates that there is suitable alkalinity remaining in the oil. The condition of the oil is suitable for further service.