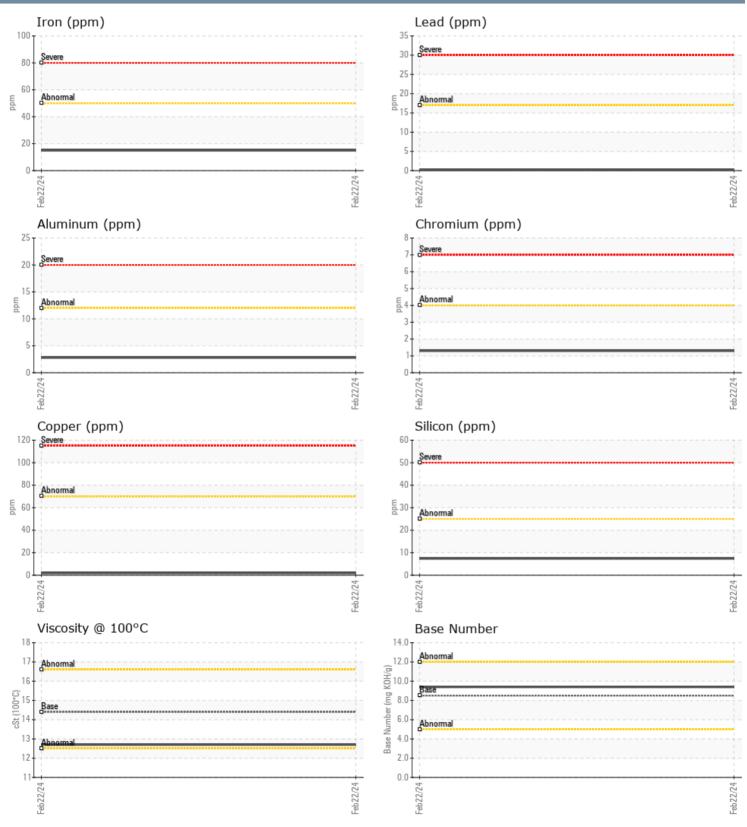

#### GRAPHS

Report Id: VP794951 [WUSCAR] 06102670 (Generated: 03/04/2024 09:29:53) Rev: 1

Contact/Location: WILLOW YANARELLA - VP794951