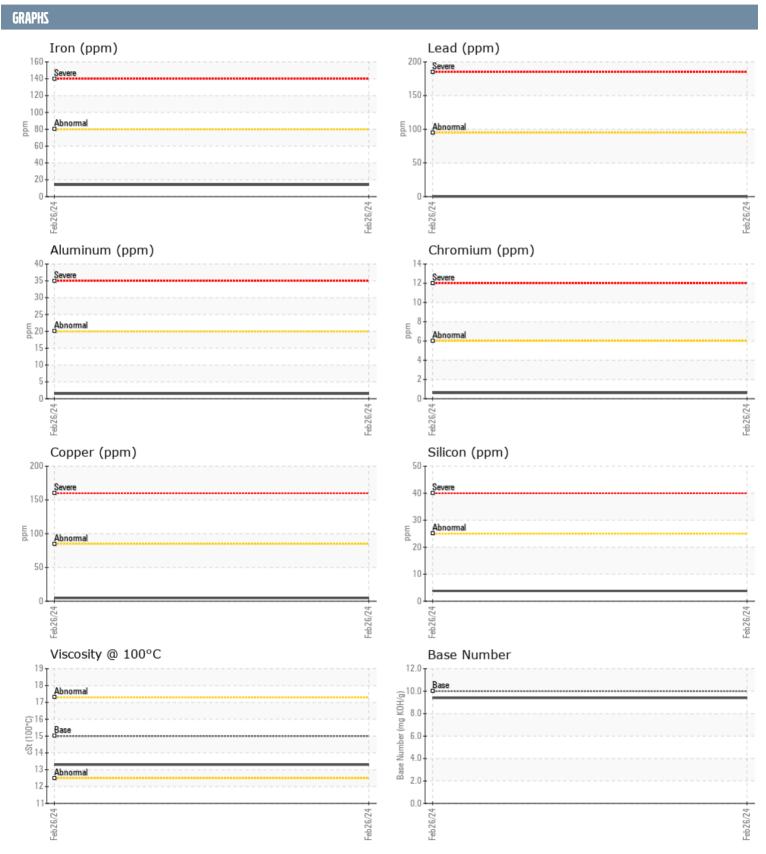

## JAMES PARKINS KYLE 534416 VOLVO PENTA A830235 - STARBOARD DIESEL ENGINE

Sample No: VPA055763

Oil Type: VOLVO ULTRA DIESEL ENGINE OIL 15W40 VDS-3

| SAMPLE INFORMAT  | TION |               |      |  |
|------------------|------|---------------|------|--|
| Sample Number    |      | VPA055763     | <br> |  |
| Sample Date      |      | 26 Feb 2024   | <br> |  |
| Machine Hours    |      | 966           | <br> |  |
| Oil Hours        |      | 45            | <br> |  |
| Oil Changed      |      | Not Changd    | <br> |  |
| Sample Status    |      | NORMAL        | <br> |  |
| OIL CONDITION    |      |               |      |  |
| Visc @ 100°C     | cSt  | <b>13.3</b>   | <br> |  |
| Base Number (BN) |      | 9.4           | <br> |  |
| Oxidation (PA)   | %    | 57            | <br> |  |
| . ,              | ,,,  |               |      |  |
| CONTAMINATION    |      |               |      |  |
| Water            | %    | NEG           | <br> |  |
| Soot %           | %    | <b>0.2</b>    | <br> |  |
| Nitration (PA)   | %    | 50            | <br> |  |
| Sulfation (PA)   | %    | 52            | <br> |  |
| Glycol           | %    | NEG           | <br> |  |
| Fuel             | %    | <1.0          | <br> |  |
| Silicon          | ppm  | <b>4</b>      | <br> |  |
| Sodium           | ppm  | <b>1</b>      | <br> |  |
| Potassium        | ppm  | <b>2</b>      | <br> |  |
| WEAR METALS      |      |               |      |  |
| Iron             | ppm  | <b>14</b>     | <br> |  |
| Copper           | ppm  | 5             | <br> |  |
| Lead             | ppm  | <b>■&lt;1</b> | <br> |  |
| Tin              | ppm  | <b>■&lt;1</b> | <br> |  |
| Aluminum         | ppm  | <b>2</b>      | <br> |  |
| Chromium         | ppm  | <b>■&lt;1</b> | <br> |  |
| Molybdenum       | ppm  | <b>55</b>     | <br> |  |
| Nickel           | ppm  | <b>1</b>      | <br> |  |
| Titanium         | ppm  | <b>0</b>      | <br> |  |
| Silver           | ppm  | <b>0</b>      | <br> |  |
| Manganese        | ppm  | <b>■&lt;1</b> | <br> |  |
| Vanadium         | ppm  | 0             | <br> |  |
| ADDITIVES        |      |               |      |  |
| Calcium          | ppm  | <b>1309</b>   | <br> |  |
| Magnesium        | ppm  | 843           | <br> |  |
| Zinc             | ppm  | <b>1285</b>   | <br> |  |
| Phosphorus       | ppm  | <b>1084</b>   | <br> |  |
| Barium           | ppm  | ■0            | <br> |  |
| Boron            | ppm  | <b>■28</b>    | <br> |  |
|                  |      |               |      |  |

## Diagnosis

Resample at the next service interval to monitor. All component wear rates are normal. There is no indication of any contamination in the oil. The BN result indicates that there is suitable alkalinity remaining in the oil. The condition of the oil is suitable for further service.