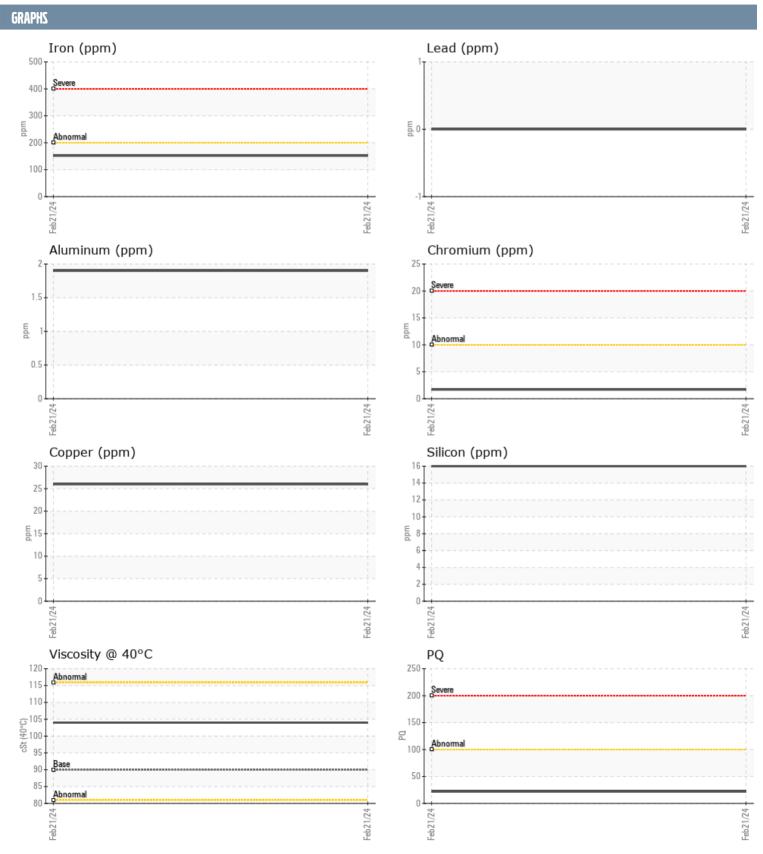

## VOLVO PENTA 22499200 - PORT IPS

Sample No: VPA052127

**Oil Type:** VOLVO PENTA GL-5 SAE 75W90

| SAMPLE INFORM | IATION |                  |      |  |
|---------------|--------|------------------|------|--|
| Sample Number |        | VPA052127        | <br> |  |
| Sample Date   |        | 21 Feb 2024      | <br> |  |
| Machine Hours |        | 0                | <br> |  |
| Oil Hours     |        | 0                | <br> |  |
| Oil Changed   |        | Not Changd       | <br> |  |
| Sample Status |        | NORMAL           | <br> |  |
|               |        | 11011111111      |      |  |
| OIL CONDITION |        |                  |      |  |
| Visc @ 40°C   | cSt    | <b>104</b>       | <br> |  |
| CONTAMINATIO  | N      |                  |      |  |
| Water         | %      | NEG              | <br> |  |
| Silicon       | ppm    | 16               | <br> |  |
| Sodium        | ppm    | <b>4</b>         | <br> |  |
| Potassium     | ppm    | ■8               | <br> |  |
| WEAR METALS   |        |                  |      |  |
| PQ            |        | <b>22</b>        | <br> |  |
| Iron          | ppm    | <b>152</b>       | <br> |  |
| Copper        | ppm    | <b>26</b>        | <br> |  |
| Lead          | ppm    | 0                | <br> |  |
| Tin           | ppm    | 0                | <br> |  |
| Aluminum      | ppm    | 2                | <br> |  |
| Chromium      | ppm    | <b>2</b>         | <br> |  |
| Molybdenum    | ppm    | <b>1</b>         | <br> |  |
| Nickel        | ppm    | ■3               | <br> |  |
| Titanium      | ppm    | 0                | <br> |  |
| Silver        | ppm    | 0                | <br> |  |
| Manganese     | ppm    | ■8               | <br> |  |
| Vanadium      | ppm    | 0                | <br> |  |
| ADDITIVES     |        |                  |      |  |
| Calcium       | ppm    | <b>■</b> 21      | <br> |  |
| Magnesium     | ppm    | _<br><b>_</b> 91 | <br> |  |
| Zinc          | ppm    | <b>11</b>        | <br> |  |
| Phosphorus    | ppm    | <u> </u>         | <br> |  |
| Barium        | ppm    | ■0               | <br> |  |
| Boron         | ppm    | ■258             | <br> |  |
|               |        |                  |      |  |

## Diagnosis

Resample at the next service interval to monitor. All component wear rates are normal. There is no indication of any contamination in the oil. The condition of the oil is acceptable for the time in service.