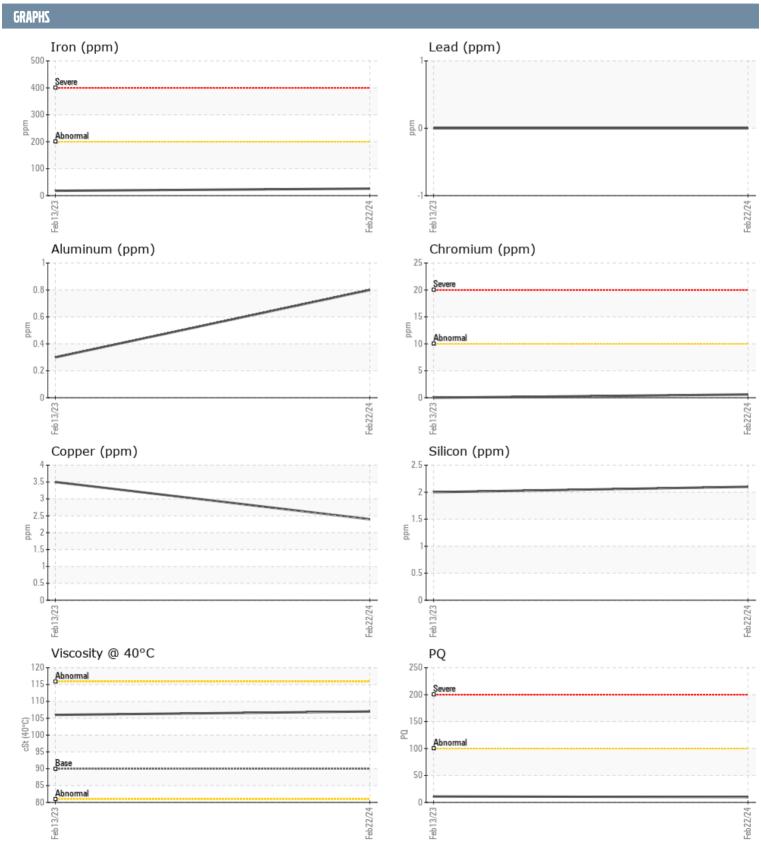

## TIFFINE TOLLEN SAM VOLVO PENTA 3950006012 - STARBOARD IPS

Sample No: VPA060411

**Oil Type:** VOLVO PENTA GL-5 SAE 75W90

|               | ATION |               |             |      |
|---------------|-------|---------------|-------------|------|
| SAMPLE INFORM | ATION |               |             |      |
| Sample Number |       | VPA060411     | VPA047648   | <br> |
| Sample Date   |       | 22 Feb 2024   | 13 Feb 2023 | <br> |
| Machine Hours |       | 688           | 587         | <br> |
| Oil Hours     |       | 101           | 0           | <br> |
| Oil Changed   |       | Changed       | N/A         | <br> |
| Sample Status |       | NORMAL        | NORMAL      | <br> |
| OIL CONDITION |       |               |             |      |
| Visc @ 40°C   | cSt   | ■ 107         | ■106        | <br> |
| CONTAMINATION |       |               |             |      |
| Water         | %     | NEG           | NEG         | <br> |
| Silicon       | ppm   | 2             | 2           | <br> |
| Sodium        | ppm   | <b>2</b>      | <b>2</b>    | <br> |
| Potassium     | ppm   | <b>1</b>      | ■0          | <br> |
| WEAR METALS   |       |               |             |      |
| PQ            |       | <b>10</b>     | <b>1</b> 1  | <br> |
| Iron          | ppm   | <b>26</b>     | ■18         | <br> |
| Copper        | ppm   | 2             | 4           | <br> |
| Lead          | ppm   | 0             | 0           | <br> |
| Tin           | ppm   | <1            | 0           | <br> |
| Aluminum      | ppm   | <1            | <1          | <br> |
| Chromium      | ppm   | <b>■&lt;1</b> | <b>0</b>    | <br> |
| Molybdenum    | ppm   | <b>■&lt;1</b> | <b>0</b>    | <br> |
| Nickel        | ppm   | <b>■&lt;1</b> | <b>0</b>    | <br> |
| Titanium      | ppm   | 0             | 0           | <br> |
| Silver        | ppm   | 0             | 0           | <br> |
| Manganese     | ppm   | <b>■&lt;1</b> | <b>-</b> <1 | <br> |
| Vanadium      | ppm   | 0             | 0           | <br> |
| ADDITIVES     |       |               |             |      |
| Calcium       | ppm   | <b>1</b> 4    | <b>4</b>    | <br> |
| Magnesium     | ppm   | <b>13</b>     | 44          | <br> |
| Zinc          | ppm   | <b>■</b> 9    | <b>3</b>    | <br> |
| Phosphorus    | ppm   | <b>1776</b>   | <b>1212</b> | <br> |
| Barium        | ppm   | <b>0</b>      | <u> </u>    | <br> |
| Boron         | ppm   | <b>436</b>    | ■336        | <br> |
|               |       |               |             |      |

## Diagnosis

Resample at the next service interval to monitor. All component wear rates are normal. There is no indication of any contamination in the oil. The condition of the oil is acceptable for the time in service.