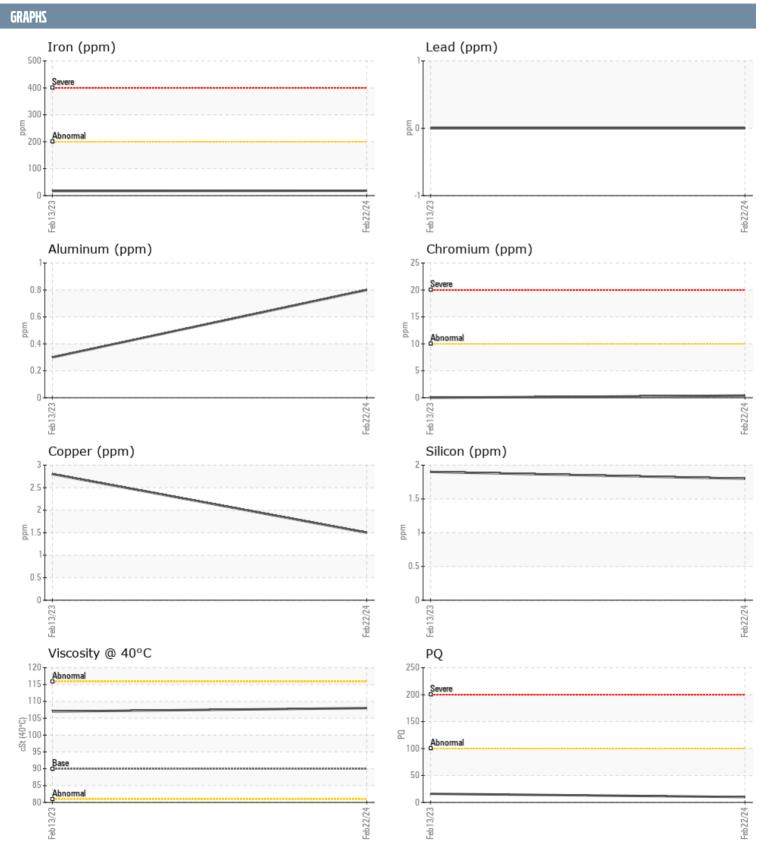

## TIFFINE TOLLEN SAM VOLVO PENTA 3950006011 - PORT IPS

Sample No: VPA060409

Oil Type: VOLVO PENTA GL-5 SAE 75W90

| SAMPLE INFORM | ATION |                |             |      |
|---------------|-------|----------------|-------------|------|
|               | ATIUN |                |             |      |
| Sample Number |       | VPA060409      | VPA047644   | <br> |
| Sample Date   |       | 22 Feb 2024    | 13 Feb 2023 | <br> |
| Machine Hours |       | 688            | 586         | <br> |
| Oil Hours     |       | 102            | 0           | <br> |
| Oil Changed   |       | Changed        | N/A         | <br> |
| Sample Status |       | NORMAL         | NORMAL      | <br> |
| OIL CONDITION |       |                |             |      |
| Visc @ 40°C   | cSt   | ■108           | □107        | <br> |
| CONTAMINATION |       |                |             |      |
| Water         | %     | NEG            | NEG         | <br> |
| Silicon       | ppm   | 2              | 2           | <br> |
| Sodium        | ppm   | <b>-&lt;1</b>  | <b>1</b>    | <br> |
| Potassium     | ppm   | <b>■</b> <1    | <b>0</b>    | <br> |
| WEAR METALS   |       |                |             |      |
| PQ            |       | ■10            | □16         | <br> |
| Iron          | ppm   | <b>18</b>      | <b>1</b> 7  | <br> |
| Copper        | ppm   | 2              | 3           | <br> |
| Lead          | ppm   | 0              | 0           | <br> |
| Tin           | ppm   | <1             | 0           | <br> |
| Aluminum      | ppm   | <1             | <1          | <br> |
| Chromium      | ppm   | <b>-&lt;1</b>  | <b>0</b>    | <br> |
| Molybdenum    | ppm   | <b>■</b> <1    | <b>0</b>    | <br> |
| Nickel        | ppm   | <b>■ &lt;1</b> | <b>0</b>    | <br> |
| Titanium      | ppm   | 0              | 0           | <br> |
| Silver        | ppm   | 0              | 0           | <br> |
| Manganese     | ppm   | <b>■&lt;1</b>  | <b>-</b> <1 | <br> |
| Vanadium      | ppm   | 0              | 0           | <br> |
| ADDITIVES     |       |                |             |      |
| Calcium       | ppm   | <b>17</b>      | <b>4</b>    | <br> |
| Magnesium     | ppm   | <b>■8</b>      | 37          | <br> |
| Zinc          | ppm   | <b>7</b>       | <b>■</b> 3  | <br> |
| Phosphorus    | ppm   | <b>1345</b>    | <b>1210</b> | <br> |
| Barium        | ppm   | <b>0</b>       | <b>0</b>    | <br> |
| Boron         | ppm   | ■347           | ■337        | <br> |
|               |       |                |             |      |

## Diagnosis

Resample at the next service interval to monitor. All component wear rates are normal. There is no indication of any contamination in the oil. The condition of the oil is acceptable for the time in service.