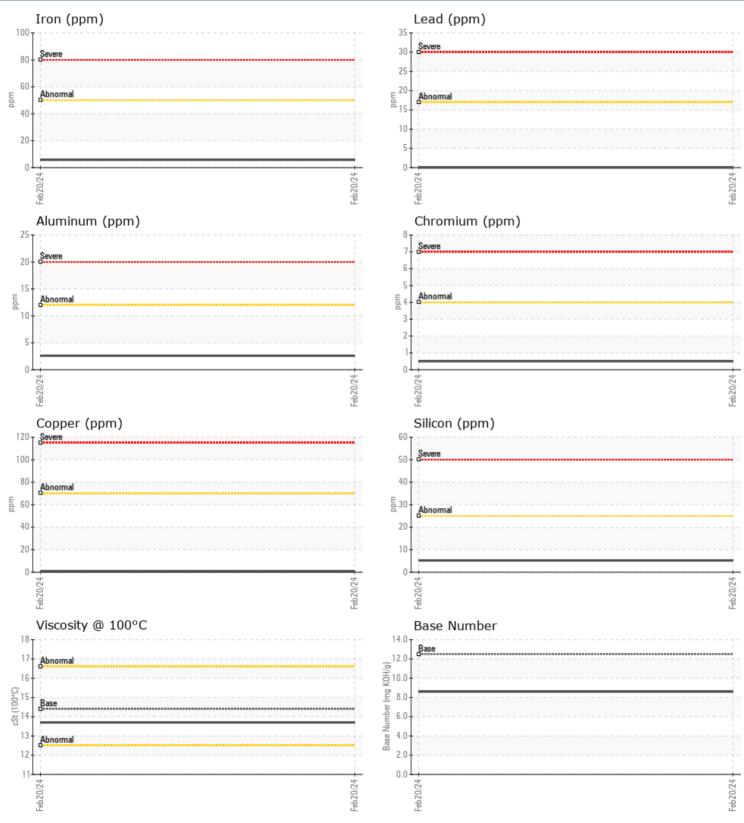

### 502356 WESTERBEKE 9A0144-K1 - GENSET

Sample No: VPA058310

Oil Type: CHEVRON DELO 400 MULTIGRADE 15W40

| Sample Number    |          | VPA058310    | <br> |  |
|------------------|----------|--------------|------|--|
| Sample Date      |          | 20 Feb 2024  | <br> |  |
| Machine Hours    |          | 880          | <br> |  |
| Oil Hours        |          | 0            | <br> |  |
| Oil Changed      |          | Changed      | <br> |  |
| Sample Status    |          | NORMAL       | <br> |  |
| OIL CONDITION    |          |              |      |  |
| Visc @ 100°C     | cSt      | <b>13.7</b>  | <br> |  |
| Base Number (BN) | mg KOH/g | 8.6          | <br> |  |
| Oxidation (PA)   | %        | 50           | <br> |  |
| CONTAMINATION    |          |              |      |  |
| Water            | %        | NEG          | <br> |  |
| Soot %           | %        | 0.1          | <br> |  |
| Nitration (PA)   | %        | 60           | <br> |  |
| Sulfation (PA)   | %        | 48           | <br> |  |
| Glycol           | %        | NEG          | <br> |  |
| Fuel             | %        | <1.0         | <br> |  |
| Silicon          | ppm      | 5            | <br> |  |
| Sodium           | ppm      | 6            | <br> |  |
| Potassium        | ppm      | 3            | <br> |  |
| WEAR METALS      |          |              |      |  |
| Iron             | ppm      | 6            | <br> |  |
| Copper           | ppm      | <b>  </b> <1 | <br> |  |
| Lead             | ppm      | 0            | <br> |  |
| Tin              | ppm      | <b>  </b> <1 | <br> |  |
| Aluminum         | ppm      | 3            | <br> |  |
| Chromium         | ppm      | <b>  </b> <1 | <br> |  |
| Molybdenum       | ppm      | 4            | <br> |  |
| Nickel           | ppm      | <b>  </b> <1 | <br> |  |
| Titanium         | ppm      | <b> </b> <1  | <br> |  |
| Silver           | ppm      | 0            | <br> |  |
| Manganese        | ppm      | ■ <1         | <br> |  |
| Vanadium         | ppm      | 0            | <br> |  |
| ADDITIVES        |          |              |      |  |
| Calcium          | ppm      | 1317         | <br> |  |
| Magnesium        | ppm      | <b>775</b>   | <br> |  |
| Zinc             | ppm      | 889          | <br> |  |
| Phosphorus       | ppm      | 766          | <br> |  |
| Barium           | ppm      | 0            | <br> |  |
| Boron            | ppm      | 92           | <br> |  |

### Diagnosis

Resample at the next service interval to monitor.All component wear rates are normal. There is no indication of any contamination in the oil. The BN result indicates that there is suitable alkalinity remaining in the oil. The condition of the oil is acceptable for the time in service.

#### GRAPHS

Report Id: VP179089 [WUSCAR] 06104009 (Generated: 03/02/2024 11:04:03) Rev: 1

Contact/Location: ROBBIN MURDOCK - VP179089