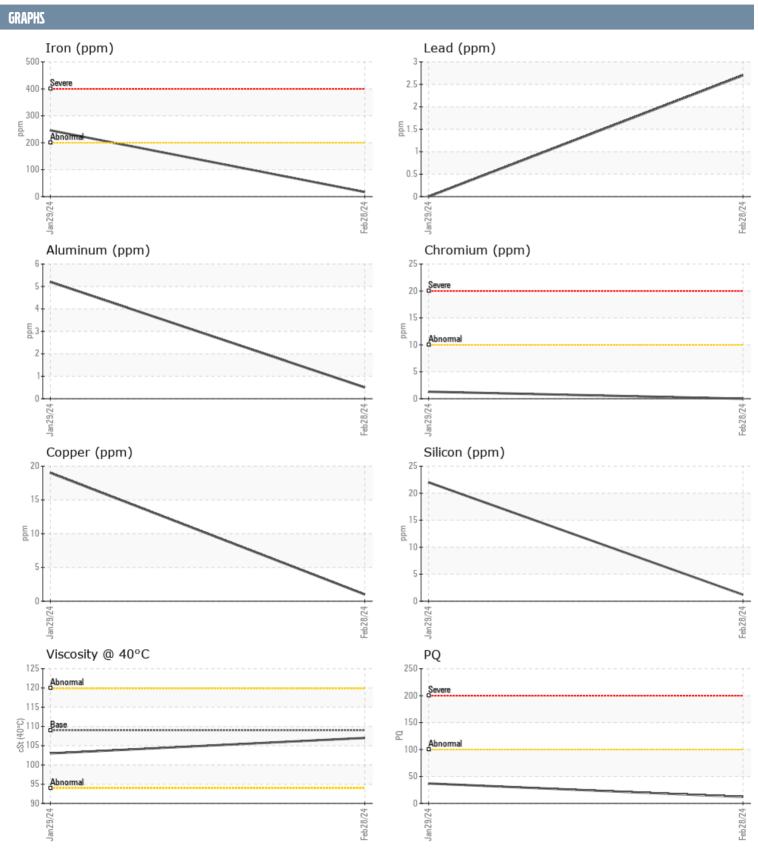

## SURVEY BAKER SCHRIER RANTA VOLVO PENTA 3940023660 - STARBOARD IPS

Sample No: VPA057272

**Oil Type:** GEAR OIL SAE 75W90

| SAMPLE INFORM | IATION      |             |                |      |
|---------------|-------------|-------------|----------------|------|
| Sample Number |             | VPA057272   | VPA057292      | <br> |
| Sample Date   |             | 28 Feb 2024 | 29 Jan 2024    | <br> |
| Machine Hours |             | 575         | 565            | <br> |
| Oil Hours     |             | 10          | 0              | <br> |
| Oil Changed   |             | N/A         | Not Changd     | <br> |
| Sample Status |             | NORMAL      | ABNORMAL       | <br> |
| OIL CONDITION |             |             |                |      |
| Visc @ 40°C   | cSt         | ■ 107       | ■103           | <br> |
| CONTAMINATION | N           |             |                |      |
| Water         | %           | NEG         | <b>△</b> 0.165 | <br> |
| Silicon       | ppm         | 1           | 22             | <br> |
| Sodium        | ppm         | <b>■</b> 0  | ■30            | <br> |
| Potassium     | ppm         | <b>0</b>    | <b>1</b>       | <br> |
| WEAR METALS   |             |             |                |      |
| PQ            |             | <b>1</b> 2  | <b>□</b> 37    | <br> |
| Iron          | ppm         | _<br>■ 17   | <u>^</u> 246   | <br> |
| Copper        | ppm         | <b>1</b>    | ■19            | <br> |
| Lead          | ppm         | 3           | 0              | <br> |
| Tin           | ppm         | <1          | 0              | <br> |
| Aluminum      | ppm         | <1          | 5              | <br> |
| Chromium      | ppm         | <b>□</b> 0  | <b>1</b>       | <br> |
| Molybdenum    | ppm         | <b>0</b>    | <b>-</b> <1    | <br> |
| Nickel        | ppm         | <b></b>     | <b>2</b>       | <br> |
| Titanium      | ppm         | 0           | 0              | <br> |
| Silver        | ppm         | 2           | 0              | <br> |
| Manganese     | ppm         | <b></b>     | <b>4</b>       | <br> |
| Vanadium      | ppm         | 0           | 0              | <br> |
| ADDITIVES     |             |             |                |      |
| Calcium       | ppm         | <b>4</b>    | <b>□</b> 28    | <br> |
| Magnesium     | ppm         | <b>4</b>    | <b>□</b> 24    | <br> |
| Zinc          | ppm         | <b>0</b>    | 10             | <br> |
| Phosphorus    | ppm         | <b>1541</b> | 1332           | <br> |
| Barium        | ppm         | <b>0</b>    | <1             | <br> |
| Boron         | ppm         | ■330        | 263            | <br> |
|               | P P · · · · |             |                |      |

## Diagnosis

Resample at the next service interval to monitor. All component wear rates are normal. There is no indication of any contamination in the oil. The condition of the oil is acceptable for the time in service.