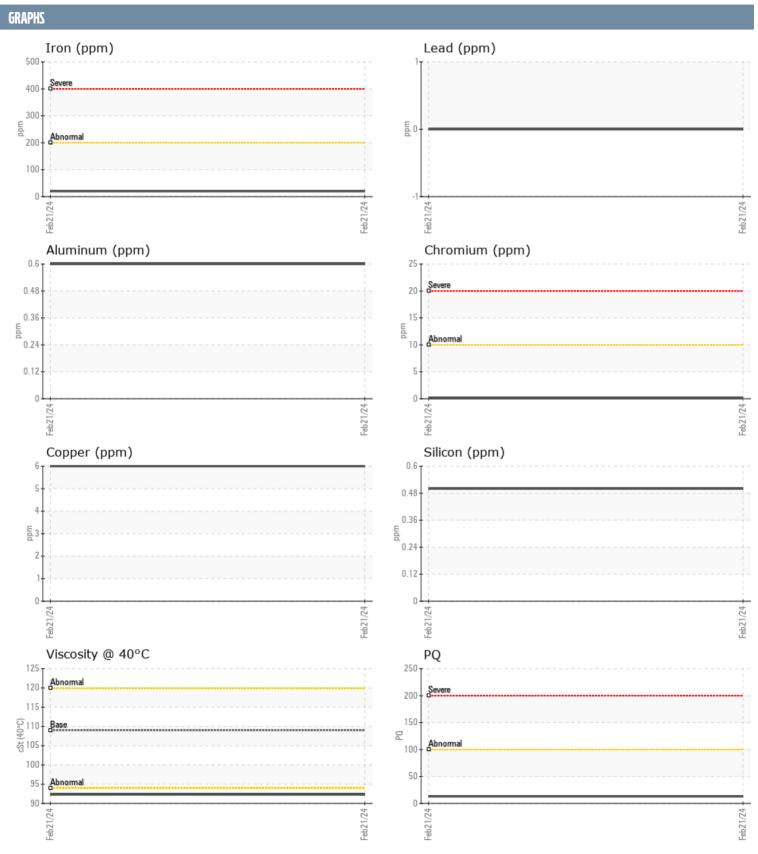

## CHARLIE WICKERS 502799 VOLVO PENTA 3200003205 - PORT IPS

Sample No: VPA060078

**Oil Type:** GEAR OIL SAE 75W90

| SAMPLE INFORMA | ATION . |                |      |  |
|----------------|---------|----------------|------|--|
|                | ATION   |                |      |  |
| Sample Number  |         | VPA060078      | <br> |  |
| Sample Date    |         | 21 Feb 2024    | <br> |  |
| Machine Hours  |         | 194            | <br> |  |
| Oil Hours      |         | 75             | <br> |  |
| Oil Changed    |         | Not Changd     | <br> |  |
| Sample Status  |         | NORMAL         | <br> |  |
| OIL CONDITION  |         |                |      |  |
| Visc @ 40°C    | cSt     | <b>■</b> 92.3  | <br> |  |
| CONTAMINATION  |         |                |      |  |
| Water          | %       | NEG            | <br> |  |
| Silicon        | ppm     | <1             | <br> |  |
| Sodium         | ppm     | <b>■</b> 2     | <br> |  |
| Potassium      | ppm     | <b>■</b> <1    | <br> |  |
| WEAR METALS    |         |                |      |  |
| PQ             |         | <b>1</b> 3     | <br> |  |
| Iron           | ppm     | <b>■20</b>     | <br> |  |
| Copper         | ppm     | 6              | <br> |  |
| Lead           | ppm     | 0              | <br> |  |
| Tin            | ppm     | 0              | <br> |  |
| Aluminum       | ppm     | <1             | <br> |  |
| Chromium       | ppm     | <b>■&lt;1</b>  | <br> |  |
| Molybdenum     | ppm     | <b></b>        | <br> |  |
| Nickel         | ppm     | <b>-&lt;</b> 1 | <br> |  |
| Titanium       | ppm     | 0              | <br> |  |
| Silver         | ppm     | 0              | <br> |  |
| Manganese      | ppm     | <b>■&lt;1</b>  | <br> |  |
| Vanadium       | ppm     | 0              | <br> |  |
| ADDITIDDA      |         |                |      |  |
| Calcium        | ppm     | <b>1</b> 4     | <br> |  |
| Magnesium      | ppm     | 100            | <br> |  |
| Zinc           | ppm     | <b>10</b>      | <br> |  |
| Phosphorus     | ppm     | <b>1497</b>    | <br> |  |
| Barium         | ppm     | ■0             | <br> |  |
| Boron          | ppm     | <b>■</b> 531   | <br> |  |