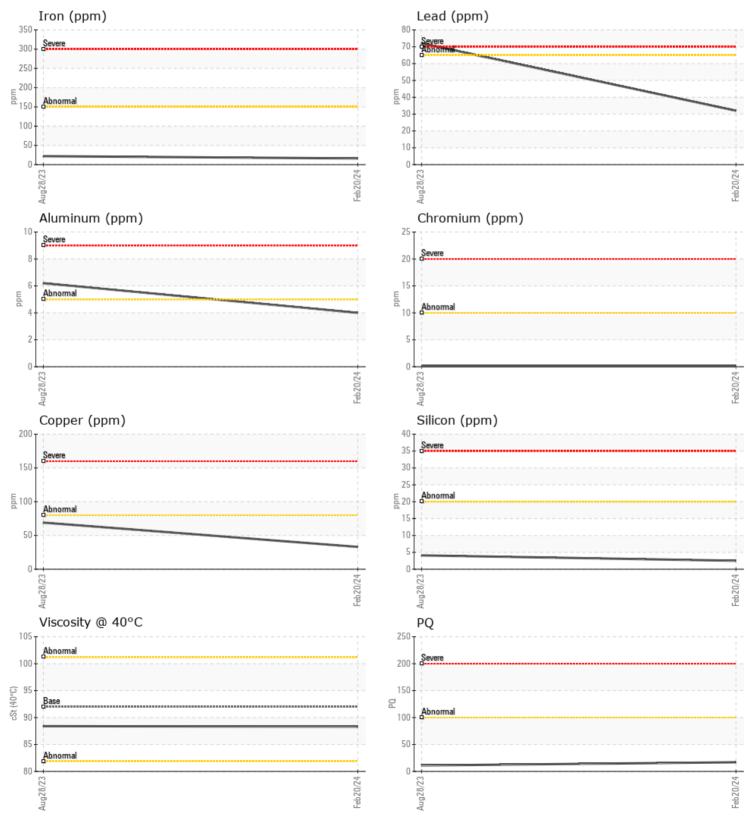

#### **ZF 96-14779 - PORT GEARBOX** 502356

Sample No: VPA058197

Oil Type: CONOCO Phillips T5X Heavy Duty 30W

| SAMPLE INFORM | ATION |             |             |      |
|---------------|-------|-------------|-------------|------|
|               |       |             |             |      |
| Sample Number |       | VPA058197   | VPA051932   | <br> |
| Sample Date   |       | 20 Feb 2024 | 28 Aug 2023 | <br> |
| Machine Hours |       | 254         | 190         | <br> |
| Oil Hours     |       | 65          | 190         | <br> |
| Oil Changed   |       | Changed     | Changed     | <br> |
| Sample Status |       | NORMAL      | NORMAL      | <br> |
| OIL CONDITION |       |             |             |      |
| Visc @ 40°C   | cSt   | 88.3        | 88.4        | <br> |
| CONTAMINATION | N     |             |             |      |
| Water         | %     | NEG         | NEG         | <br> |
| Silicon       | ppm   | 2           | 4           | <br> |
| Sodium        | ppm   | 3           | 0           | <br> |
| Potassium     | ppm   | <b>■</b> <1 | 2           | <br> |
| WEAR METALS   |       |             |             |      |
| PQ            |       | <b>17</b>   | 11          | <br> |
| Iron          | ppm   | <b>1</b> 6  | 22          | <br> |
| Copper        | ppm   | 33          | 69          | <br> |
| Lead          | ppm   | 32          | 72          | <br> |
| Tin           | ppm   | 2           | 4           | <br> |
| Aluminum      | ppm   | <b>4</b>    | 6           | <br> |
| Chromium      | ppm   | <b></b> <1  | <b></b> < 1 | <br> |
| Molybdenum    | ppm   | 0           | <b></b> <1  | <br> |
| Nickel        | ppm   | 0           | 0           | <br> |
| Titanium      | ppm   | <1          | <1          | <br> |
| Silver        | ppm   | <1          | 0           | <br> |
| Manganese     | ppm   | <b>■</b> <1 | <b></b> <1  | <br> |
| Vanadium      | ppm   | 0           | 0           | <br> |
| ADDITIVES     |       |             |             |      |
| Calcium       | ppm   | 3294        | 3206        | <br> |
| Magnesium     | ppm   | 56          | 128         | <br> |
| Zinc          | ppm   | 1129        | 1124        | <br> |
| Phosphorus    | ppm   | <b>1026</b> | 1023        | <br> |
| Barium        | ppm   | 0           | 2           | <br> |
| Boron         | ppm   | 8           | 5           | <br> |

#### GRAPHS

Report Id: VP179089 [WUSCAR] 06104629 (Generated: 03/04/2024 17:16:59) Rev: 1

Contact/Location: ED MCFARLIN - VP179089