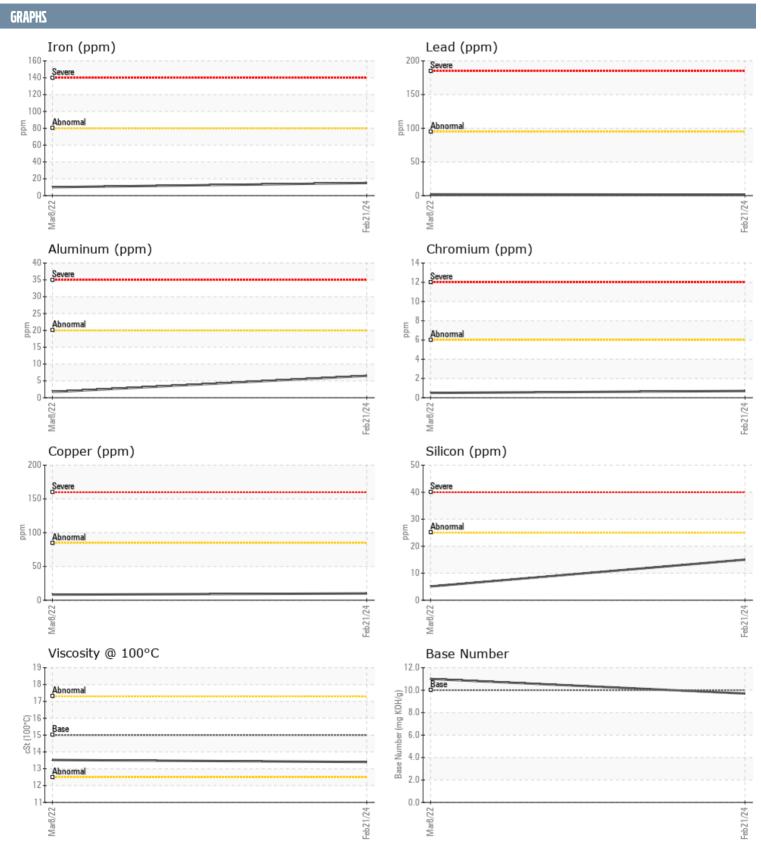

## **VOLVO PENTA A796783 - STARBOARD DIESEL ENGINE** REEFS END SIDEBAR H20

**Sample No:** VPA055687

Oil Type: VOLVO ULTRA DIESEL ENGINE OIL 15W40 VDS-3

| SAMPLE INFORMAT  | TION     |               |               |      |
|------------------|----------|---------------|---------------|------|
| Sample Number    |          | VPA055687     | VPA025176     | <br> |
| Sample Date      |          | 21 Feb 2024   | 08 Mar 2022   | <br> |
| Machine Hours    |          | 643           | 516           | <br> |
| Oil Hours        |          | 0             | 0             | <br> |
|                  |          | N/A           |               | <br> |
| Oil Changed      |          |               | Not Changd    |      |
| Sample Status    |          | NORMAL        | NORMAL        | <br> |
| OIL CONDITION    |          |               |               |      |
| Visc @ 100°C     | cSt      | <b>13.4</b>   | ■13.52        | <br> |
| Base Number (BN) | mg KOH/g | <b>■</b> 9.7  | <b>11.0</b>   | <br> |
| Oxidation (PA)   | %        | 60            | 64            | <br> |
| CONTAMINATION    |          |               |               |      |
| Water            | %        | NEG           | NEG           | <br> |
| Soot %           | %        | ■0.2          | 0.1           | <br> |
| Nitration (PA)   | %        | 56            | 59            | <br> |
| Sulfation (PA)   | %        | 53            | 58            | <br> |
| Glycol           | %        | NEG           | NEG           | <br> |
| Fuel             | %        | <1.0          | <1.0          |      |
| Silicon          |          | ■ 15          | □ 5           | <br> |
| Sodium           | ppm      |               | 1             |      |
| Potassium        | ppm      | <b>2</b>      |               | <br> |
|                  | ppm      | <b>1</b>      | 0             | <br> |
| WEAR METALS      |          |               |               |      |
| Iron             | ppm      | <b>15</b>     | <b>1</b> 0    | <br> |
| Copper           | ppm      | <b>10</b>     | ■8            | <br> |
| Lead             | ppm      | <b>2</b>      | <b>2</b>      | <br> |
| Tin              | ppm      | <b>■&lt;1</b> | <b>0</b>      | <br> |
| Aluminum         | ppm      | <b>6</b>      | <b>2</b>      | <br> |
| Chromium         | ppm      | <b>■&lt;1</b> | <b>-</b> <1   | <br> |
| Molybdenum       | ppm      | <b>■</b> 57   | <b>5</b> 3    | <br> |
| Nickel           | ppm      | 2             | 2             | <br> |
| Titanium         | ppm      | <1            | 0             | <br> |
| Silver           | ppm      | 0             | 1             | <br> |
| Manganese        | ppm      | <b>■&lt;1</b> | <b>=</b> <1   | <br> |
| Vanadium         | ppm      | <1            | 0             | <br> |
| ADDITIVES        |          |               |               |      |
| Calcium          | ppm      | <b>1028</b>   | <b>□</b> 1039 | <br> |
| Magnesium        | ppm      | 952           | 972           | <br> |
| Zinc             |          | ■ 1326        | □ 1154        | <br> |
|                  | ppm      |               | 1009          |      |
| Phosphorus       | ppm      | <b>1073</b>   |               | <br> |
| Barium           | ppm      | <b>4</b>      | <b>0</b>      | <br> |
| Boron            | ppm      | <b>■</b> 0    | <b>2</b>      | <br> |

## Diagnosis

No corrective action is recommended at this time. Resample at the next service interval to monitor.All component wear rates are normal. There is no indication of any contamination in the oil. The BN result indicates that there is suitable alkalinity remaining in the oil. The condition of the oil is suitable for further service.