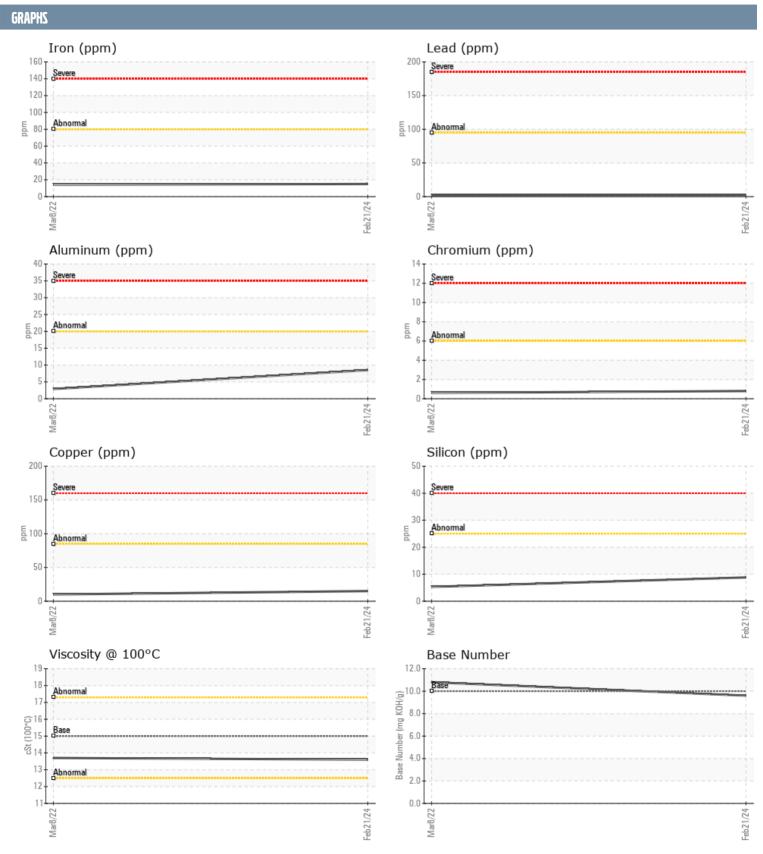

## **VOLVO PENTA A796782 - PORT DIESEL ENGINE** REEFS END SIDEBAR H20

**Sample No:** VPA056466

Oil Type: VOLVO ULTRA DIESEL ENGINE OIL 15W40 VDS-3

|                  |            |                     |               | <br> |
|------------------|------------|---------------------|---------------|------|
| SAMPLE INFORMAT  | TION       |                     |               |      |
| Sample Number    |            | VPA056466           | VPA040056     | <br> |
| Sample Date      |            | 21 Feb 2024         | 08 Mar 2022   | <br> |
| Machine Hours    |            | 643                 | 516           | <br> |
| Oil Hours        |            | 0                   | 0             | <br> |
| Oil Changed      |            | N/A                 | Not Changd    | <br> |
| Sample Status    |            | NORMAL              | NORMAL        | <br> |
| Sample Status    |            | NORWAL              | NONVIAL       |      |
| OIL CONDITION    |            |                     |               |      |
| Visc @ 100°C     | cSt        | <b>13.6</b>         | ■13.7         | <br> |
| Base Number (BN) | mg KOH/g   | ■9.6                | 10.8          | <br> |
| Oxidation (PA)   | %          | 62                  | 67            | <br> |
| CONTAMINATION    |            |                     |               |      |
| Water            | %          | NEG                 | NEG           | <br> |
| vvater<br>Soot % | %          | NEG<br>■ 0.2        | NEG<br>■0.2   | <br> |
| Nitration (PA)   | %          | 60                  | 66            | <br> |
| Sulfation (PA)   | %          | 54                  | 58            |      |
|                  | %          | NEG                 | NEG           | <br> |
| Glycol<br>Fuel   | %          | <1.0                | <1.0          | <br> |
| Silicon          |            | < 1.0<br><b>■</b> 9 | □ 5           | <br> |
| Sodium           | ppm        | <b>3</b>            | 1             | <br> |
| Potassium        | ppm<br>ppm | <b>1</b>            | 0             | <br> |
|                  | ррпп       |                     |               |      |
| WEAR METALS      |            |                     |               |      |
| Iron             | ppm        | <b>15</b>           | <b>1</b> 4    | <br> |
| Copper           | ppm        | <b>15</b>           | <b>1</b> 0    | <br> |
| Lead             | ppm        | <b>2</b>            | <b>2</b>      | <br> |
| Tin              | ppm        | <b>■&lt;1</b>       | <b>0</b>      | <br> |
| Aluminum         | ppm        | <b>■8</b>           | <b>3</b>      | <br> |
| Chromium         | ppm        | <b>■&lt;1</b>       | <b>-</b> <1   | <br> |
| Molybdenum       | ppm        | <b>■</b> 58         | □56           | <br> |
| Nickel           | ppm        | <b>2</b>            | ■3            | <br> |
| Titanium         | ppm        | <b>■</b> 0          | <b>0</b>      | <br> |
| Silver           | ppm        | <b>■</b> 0          | <b>-</b> <1   | <br> |
| Manganese        | ppm        | <b>■</b> <1         | <b></b> <1    | <br> |
| Vanadium         | ppm        | <1                  | 0             | <br> |
| ADDITIVES        |            |                     |               |      |
| Calcium          | ppm        | <b>1024</b>         | ■1089         | <br> |
| Magnesium        | ppm        | <b>955</b>          | <b>1003</b>   | <br> |
| Zinc             | ppm        | <b>1331</b>         | <b>1197</b>   | <br> |
| Phosphorus       | ppm        | <b>1098</b>         | <b>□</b> 1049 | <br> |
| Barium           | ppm        | <b>7</b>            | □0            | <br> |
| Boron            | ppm        | <b>■</b> 0          | <b>3</b>      | <br> |
|                  |            |                     |               |      |

## Diagnosis

No corrective action is recommended at this time. Resample at the next service interval to monitor.All component wear rates are normal. There is no indication of any contamination in the oil. The BN result indicates that there is suitable alkalinity remaining in the oil. The condition of the oil is suitable for further service.