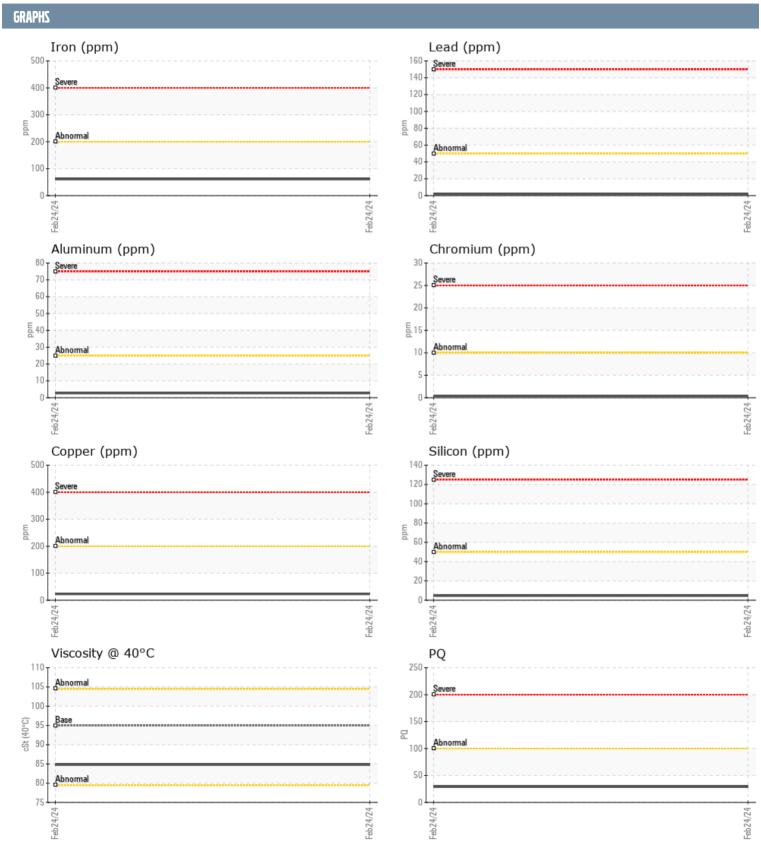

## DINSMOORE 4364 ZF 20309294 - INBOARD - STARBOARD GEARBOX

Sample No: VPA051921
Oil Type: SAE 30W

| SAMPLE INFORMATION |     |               |  |  |  |
|--------------------|-----|---------------|--|--|--|
| Sample Number      |     | VPA051921     |  |  |  |
| Sample Date        |     | 24 Feb 2024   |  |  |  |
| Machine Hours      |     | 516           |  |  |  |
| Oil Hours          |     | 10            |  |  |  |
| Oil Changed        |     | Not Changd    |  |  |  |
| Sample Status      |     | NORMAL        |  |  |  |
| OIL CONDITION      |     |               |  |  |  |
| Visc @ 40°C        | cSt | ■84.8         |  |  |  |
| CONTAMINATION      |     |               |  |  |  |
| Water              | %   | NEG           |  |  |  |
| Silicon            | ppm | <b>■</b> 5    |  |  |  |
| Sodium             | ppm | ■3            |  |  |  |
| Potassium          | ppm | O             |  |  |  |
| WEAR METALS        |     |               |  |  |  |
| PQ                 |     | <b>29</b>     |  |  |  |
| Iron               | ppm | <b>61</b>     |  |  |  |
| Copper             | ppm | <b>23</b>     |  |  |  |
| Lead               | ppm | <b>2</b>      |  |  |  |
| Tin                | ppm | <b>1</b>      |  |  |  |
| Aluminum           | ppm | <b>■</b> 3    |  |  |  |
| Chromium           | ppm | <b>■&lt;1</b> |  |  |  |
| Molybdenum         | ppm | <b>92</b>     |  |  |  |
| Nickel             | ppm | <b>■</b> 0    |  |  |  |
| Titanium           | ppm | <b>□</b> 0    |  |  |  |
| Silver             | ppm | 0             |  |  |  |
| Manganese          | ppm | <b>■&lt;1</b> |  |  |  |
| Vanadium           | ppm | 0             |  |  |  |
| ADDITIVES          |     |               |  |  |  |
| Calcium            | ppm | <b>2438</b>   |  |  |  |
| Magnesium          | ppm | <b>19</b>     |  |  |  |
| Zinc               | ppm | <b>1125</b>   |  |  |  |
| Phosphorus         | ppm | <b>1009</b>   |  |  |  |
| Barium             | ppm | ■0            |  |  |  |
| Boron              | ppm | <b>□</b> 70   |  |  |  |
|                    |     | _             |  |  |  |

## Diagnosis

F:

No corrective action is recommended at this time. Resample at the next service interval to monitor.All component wear rates are normal. There is no indication of any contamination in the oil. The condition of the oil is acceptable for the time in service.