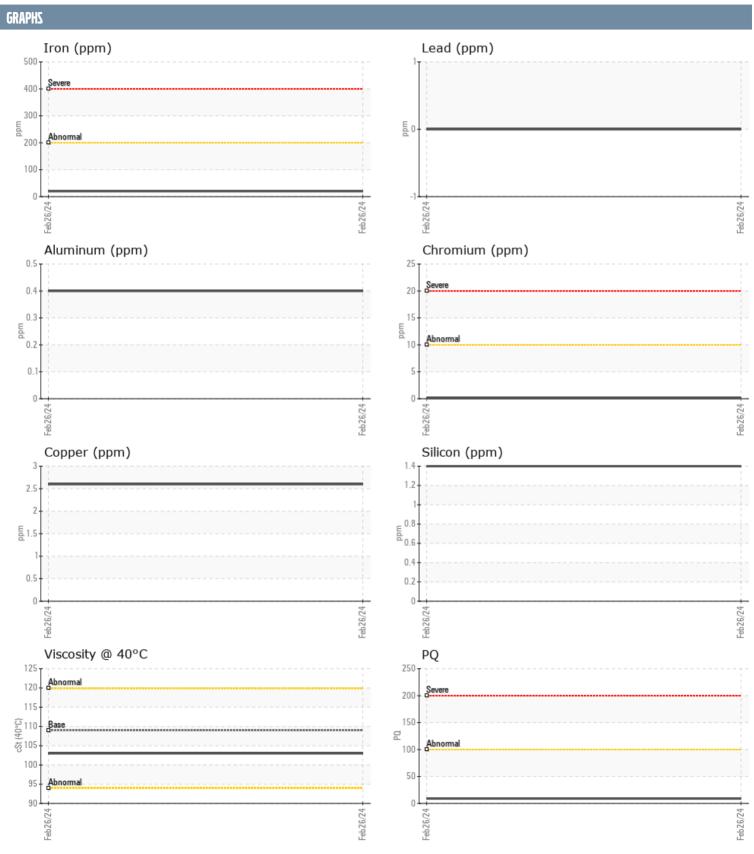

## SABA 534295 VOLVO PENTA 3950011011 - PORT IPS

Sample No: VPA060202

**Oil Type:** GEAR OIL SAE 75W90

| SAMPLE INFORM | IATION |               |      |  |
|---------------|--------|---------------|------|--|
| Sample Number |        | VPA060202     | <br> |  |
| Sample Date   |        | 26 Feb 2024   | <br> |  |
| Machine Hours |        | 129           | <br> |  |
| Oil Hours     |        | 80            | <br> |  |
| Oil Changed   |        | Changed       | <br> |  |
| Sample Status |        | NORMAL        | <br> |  |
|               |        |               |      |  |
| OIL CONDITION |        |               |      |  |
| Visc @ 40°C   | cSt    | <b>103</b>    | <br> |  |
| CONTAMINATION | 1      |               |      |  |
| Water         | %      | NEG           | <br> |  |
| Silicon       | ppm    | 1             | <br> |  |
| Sodium        | ppm    | <b>■</b> 2    | <br> |  |
| Potassium     | ppm    | <b>■</b> 3    | <br> |  |
| WEAR METALS   |        |               |      |  |
| PQ            |        | <b>9</b>      | <br> |  |
| Iron          | ppm    | <b>■20</b>    | <br> |  |
| Copper        | ppm    | 3             | <br> |  |
| Lead          | ppm    | 0             | <br> |  |
| Tin           | ppm    | <1            | <br> |  |
| Aluminum      | ppm    | <1            | <br> |  |
| Chromium      | ppm    | <b>■&lt;1</b> | <br> |  |
| Molybdenum    | ppm    | <b>■</b> 0    | <br> |  |
| Nickel        | ppm    | <b>■</b> 0    | <br> |  |
| Titanium      | ppm    | 0             | <br> |  |
| Silver        | ppm    | 0             | <br> |  |
| Manganese     | ppm    | <b>2</b>      | <br> |  |
| Vanadium      | ppm    | 0             | <br> |  |
| ADDITIVES     |        |               |      |  |
| Calcium       | ppm    | <b>■</b> 27   | <br> |  |
| Magnesium     | ppm    | 99            | <br> |  |
| Zinc          | ppm    | <b>■</b> 4    | <br> |  |
| Phosphorus    | ppm    | <b>1372</b>   | <br> |  |
| Barium        | ppm    | <b>0</b>      | <br> |  |
| Boron         | ppm    | ■305          | <br> |  |
|               |        |               |      |  |