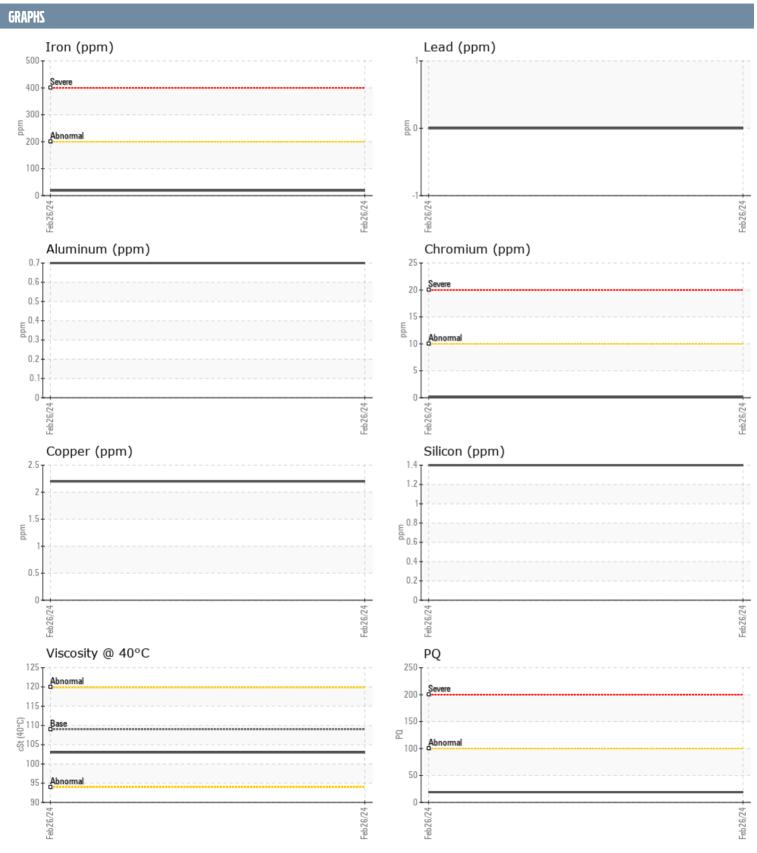

## SABA 534295 VOLVO PENTA 3950011006 - STARBOARD IPS

Sample No: VPA060199

**Oil Type:** GEAR OIL SAE 75W90

| SAMPLE INFORM | ATION |               |      |  |
|---------------|-------|---------------|------|--|
| Sample Number |       | VPA060199     | <br> |  |
| Sample Date   |       | 26 Feb 2024   | <br> |  |
| Machine Hours |       | 129           | <br> |  |
| Oil Hours     |       | 80            | <br> |  |
| Oil Changed   |       | Changed       | <br> |  |
| Sample Status |       | NORMAL        | <br> |  |
|               |       |               |      |  |
| OIL CONDITION |       |               |      |  |
| Visc @ 40°C   | cSt   | <b>103</b>    | <br> |  |
| CONTAMINATION | ı     |               |      |  |
| Water         | %     | NEG           | <br> |  |
| Silicon       | ppm   | 1             | <br> |  |
| Sodium        | ppm   | <b>1</b>      | <br> |  |
| Potassium     | ppm   | <b>2</b>      | <br> |  |
| WEAR METALS   |       |               |      |  |
| PQ            |       | <b>1</b> 9    | <br> |  |
| Iron          | ppm   | <b>19</b>     | <br> |  |
| Copper        | ppm   | 2             | <br> |  |
| Lead          | ppm   | 0             | <br> |  |
| Tin           | ppm   | <1            | <br> |  |
| Aluminum      | ppm   | <1            | <br> |  |
| Chromium      | ppm   | <b>■&lt;1</b> | <br> |  |
| Molybdenum    | ppm   | <b>0</b>      | <br> |  |
| Nickel        | ppm   | <b>0</b>      | <br> |  |
| Titanium      | ppm   | 0             | <br> |  |
| Silver        | ppm   | 0             | <br> |  |
| Manganese     | ppm   | <b>1</b>      | <br> |  |
| Vanadium      | ppm   | 0             | <br> |  |
| ADDITIVES     |       |               |      |  |
| Calcium       | ppm   | <b>10</b>     | <br> |  |
| Magnesium     | ppm   | 94            | <br> |  |
| Zinc          | ppm   | <b>0</b>      | <br> |  |
| Phosphorus    | ppm   | <b>1370</b>   | <br> |  |
| Barium        | ppm   | <b>0</b>      | <br> |  |
| Boron         | ppm   | ■304          | <br> |  |
|               |       |               |      |  |

## Diagnosis

F:

Resample at the next service interval to monitor. All component wear rates are normal. There is no indication of any contamination in the oil. The condition of the oil is acceptable for the time in service.