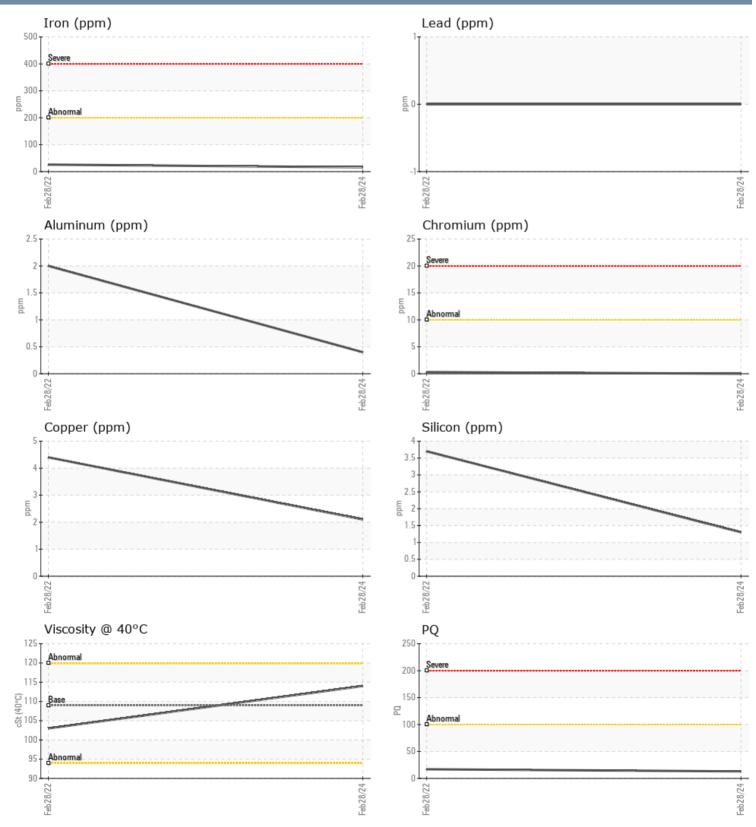

### GALLAGHER 4397 VOLVO PENTA 3950005792 - STARBOARD IPS

Sample No: VPA060200

Oil Type: GEAR OIL SAE 75W90

| SAMPLE INFORM |     |             |             |      |
|---------------|-----|-------------|-------------|------|
|               |     |             |             |      |
| Sample Number |     | VPA060200   | VPA034200   | <br> |
| Sample Date   |     | 28 Feb 2024 | 28 Feb 2022 | <br> |
| Machine Hours |     | 376         | 269         | <br> |
| Oil Hours     |     | 50          | 0           | <br> |
| Oil Changed   |     | Not Changd  | Not Changd  | <br> |
| Sample Status |     | NORMAL      | NORMAL      | <br> |
| OIL CONDITION |     |             |             |      |
| Visc @ 40°C   | cSt | <b>114</b>  | 103         | <br> |
| CONTAMINATION |     |             |             |      |
| Water         | %   | NEG         | NEG         | <br> |
| Silicon       | ppm | 1           | 4           | <br> |
| Sodium        | ppm | 2           | 3           | <br> |
| Potassium     | ppm | <b>1</b>    | 1           | <br> |
| WEAR METALS   |     |             |             |      |
| PQ            |     | ∎13         | 17          | <br> |
| Iron          | ppm | <b>16</b>   | 26          | <br> |
| Copper        | ppm | 2           | 4           | <br> |
| Lead          | ppm | 0           | 0           | <br> |
| Tin           | ppm | <1          | 0           | <br> |
| Aluminum      | ppm | <1          | 2           | <br> |
| Chromium      | ppm | 0           | <b></b> < 1 | <br> |
| Molybdenum    | ppm | 0           | 0           | <br> |
| Nickel        | ppm | <b></b> <1  | 0           | <br> |
| Titanium      | ppm | 0           | 0           | <br> |
| Silver        | ppm | 0           | 0           | <br> |
| Manganese     | ppm | <b>1</b>    | 2           | <br> |
| Vanadium      | ppm | 0           | 0           | <br> |
| ADDITIVES     |     |             |             |      |
| Calcium       | ppm | 7           | 17          | <br> |
| Magnesium     | ppm | 23          | 262         | <br> |
| Zinc          | ppm | <b></b> <1  | 2           | <br> |
| Phosphorus    | ppm | <b>1296</b> | 1473        | <br> |
| Barium        | ppm | 0           | 0           | <br> |
| Boron         | ppm | 342         | 382         | <br> |

#### Diagnosis

Resample at the next service interval to monitor.All component wear rates are normal. There is no indication of any contamination in the oil. The condition of the oil is acceptable for the time in service.