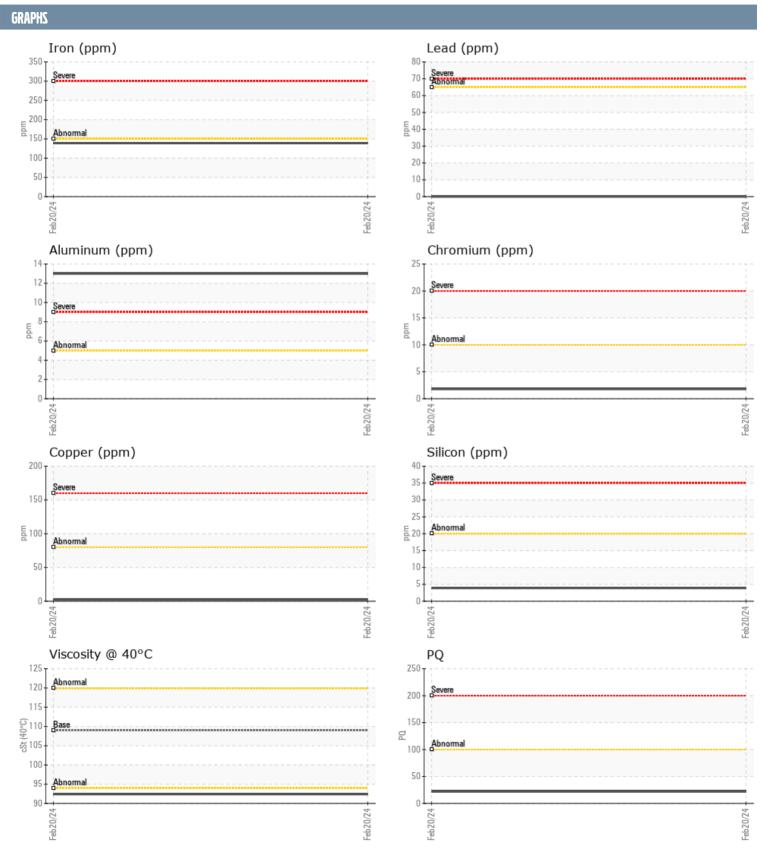

## JOHN DAVIS COBALT A 1 174725 - STERNDRIVE - STARBOARD GEARBOX

Sample No: VPA051855

**Oil Type:** GEAR OIL SAE 75W90

| SAMPLE INFORM | ATION |             |      |  |
|---------------|-------|-------------|------|--|
| Sample Number |       | VPA051855   | <br> |  |
| Sample Date   |       | 20 Feb 2024 | <br> |  |
| Machine Hours |       | 86          | <br> |  |
| Oil Hours     |       | 46          | <br> |  |
| Oil Changed   |       | Changed     | <br> |  |
| Sample Status |       | NORMAL      | <br> |  |
|               |       |             |      |  |
| OIL CONDITION |       |             |      |  |
| Visc @ 40°C   | cSt   | <b>92.4</b> | <br> |  |
| CONTAMINATION | ı     |             |      |  |
| Water         | %     | NEG         | <br> |  |
| Silicon       | ppm   | <b>4</b>    | <br> |  |
| Sodium        | ppm   | <b>7</b>    | <br> |  |
| Potassium     | ppm   | <b>1</b>    | <br> |  |
| WEAR METALS   |       |             |      |  |
| PQ            |       | <b>22</b>   | <br> |  |
| Iron          | ppm   | <u> </u>    | <br> |  |
| Copper        | ppm   | <b>2</b>    | <br> |  |
| Lead          | ppm   | O           | <br> |  |
| Tin           | ppm   | ■0          | <br> |  |
| Aluminum      | ppm   | <b>13</b>   | <br> |  |
| Chromium      | ppm   | <b>2</b>    | <br> |  |
| Molybdenum    | ppm   | <b>5</b>    | <br> |  |
| Nickel        | ppm   | <b>2</b>    | <br> |  |
| Titanium      | ppm   | 8           | <br> |  |
| Silver        | ppm   | 0           | <br> |  |
| Manganese     | ppm   | 26          | <br> |  |
| Vanadium      | ppm   | <1          | <br> |  |
| ADDITIVES     |       |             |      |  |
| Calcium       | ppm   | <b>■</b> 27 | <br> |  |
| Magnesium     | ppm   | <b>7</b>    | <br> |  |
| Zinc          | ppm   | <b>43</b>   | <br> |  |
| Phosphorus    | ppm   | <b>1307</b> | <br> |  |
| Barium        | ppm   | 1           | <br> |  |
| Boron         | ppm   | <b>180</b>  | <br> |  |
|               |       |             |      |  |

## Diagnosis

Resample at the next service interval to monitor. All component wear rates are normal. There is no indication of any contamination in the oil. The condition of the oil is acceptable for the time in service.