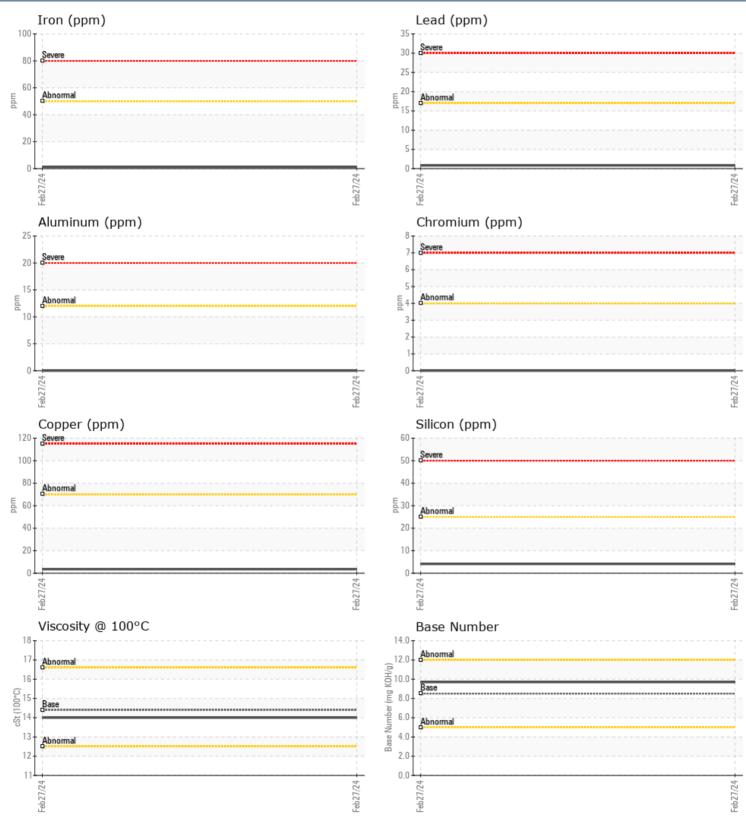

#### SAMPLE INFORMATION VPA057211 Sample Number **GRAND BANKS** Sample Date 27 Feb 2024 450 SW SALEM RD Machine Hours 100 STUART, FL **Oil Hours** 100 US 34994 Oil Changed Changed NORMAL Sample Status **OIL CONDITION** F: Visc @ 100°C cSt 14.0 Base Number (BN) mg KOH/g 9.7 Oxidation (PA) % 30 CONTAMINATION % NEG Water % Soot % 0.1 Nitration (PA) % 37 % Sulfation (PA) 40 Glycol % NEG Fuel % <1.0 Silicon 4 ppm Sodium 0 🔲 ppm Potassium 0 ppm WEAR METALS Iron 1 ppm **4** Copper ppm Lead ■ <1 ppm Tin 0 ppm Aluminum 0 ppm Chromium 0 ppm Molybdenum ppm 3 Nickel 0 ppm Titanium ppm 0 Silver ppm 0 Manganese 0 🔲 ppm Vanadium ppm 0 **ADDITIVES** Calcium 1364 ppm Magnesium 1341 ppm Zinc ppm 1256 Phosphorus ppm 1020 Barium 2 ppm Boron ppm 13 Depot:

### GRAPHS

Report Id: VP531377 [WUSCAR] 06106566 (Generated: 03/05/2024 14:59:17) Rev: 1

Contact/Location: ROBERT ANTONA - VP531377