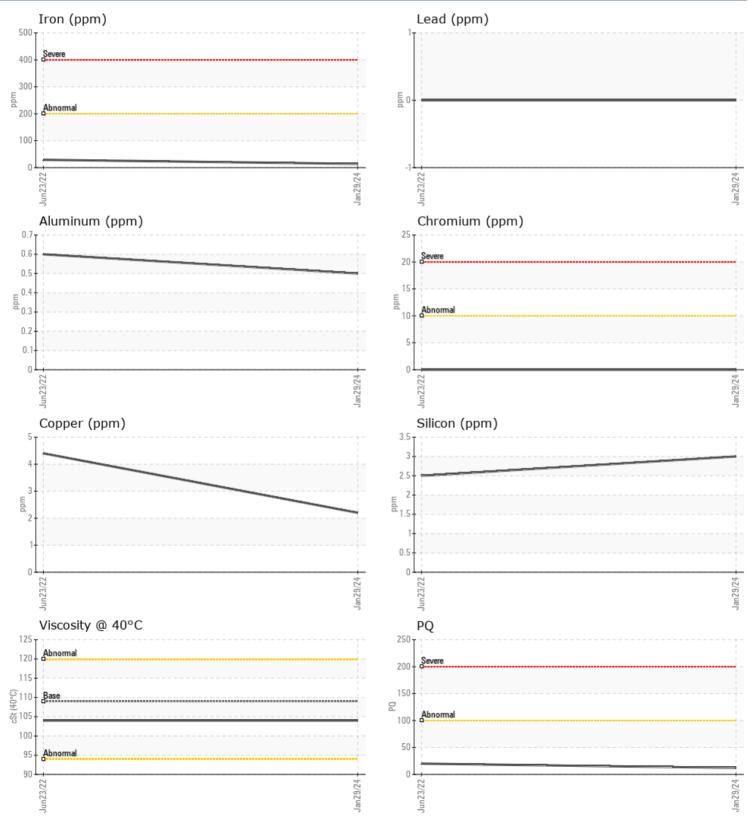

### MARK RICHARDS GT6001 VOLVO PENTA 3950005207 - PORT IPS

Sample No: VPA049538

Oil Type: GEAR OIL SAE 75W90

| SAMPLE INFORM | ATION |             |             |      |
|---------------|-------|-------------|-------------|------|
| Sample Number |       | VPA049538   | VPA043893   | <br> |
| Sample Date   |       | 29 Jan 2024 | 23 Jun 2022 | <br> |
| Machine Hours |       | 0           | 177         | <br> |
| Oil Hours     |       | 100         | 50          | <br> |
| Oil Changed   |       | Changed     | Not Changd  | <br> |
| Sample Status |       | NORMAL      | NORMAL      | <br> |
| OIL CONDITION |       |             |             |      |
| Visc @ 40°C   | cSt   | <b>104</b>  | 104         | <br> |
| CONTAMINATION |       |             |             |      |
| Water         | %     | NEG         | NEG         | <br> |
| Silicon       | ppm   | 3           | 2           | <br> |
| Sodium        | ppm   | 2           | 2           | <br> |
| Potassium     | ppm   | <b></b> <1  | 2           | <br> |
| WEAR METALS   |       |             |             |      |
| PQ            |       | <b>1</b> 2  | 20          | <br> |
| ron           | ppm   | <b>1</b> 4  | 29          | <br> |
| Copper        | ppm   | 2           | 4           | <br> |
| ead           | ppm   | 0           | 0           | <br> |
| īn            | ppm   | 0           | 0           | <br> |
| Aluminum      | ppm   | <1          | <1          | <br> |
| Chromium      | ppm   | 0           | 0           | <br> |
| Molybdenum    | ppm   | 0           | <b></b> <1  | <br> |
| Nickel        | ppm   | <b></b> <1  | 0           | <br> |
| Titanium      | ppm   | 0           | 0           | <br> |
| Silver        | ppm   | 0           | <1          | <br> |
| Manganese     | ppm   | <b></b> <1  | 2           | <br> |
| /anadium      | ppm   | 0           | 0           | <br> |
| ADDITIVES     |       |             |             |      |
| Calcium       | ppm   | 7           | 13          | <br> |
| Magnesium     | ppm   | <b>4</b>    | 274         | <br> |
| Zinc          | ppm   | <b>10</b>   | 8           | <br> |
| Phosphorus    | ppm   | 1382        | 1334        | <br> |
| Barium        | ppm   | 0           | <b></b> <1  | <br> |
| Boron         | ppm   | 290         | 386         | <br> |
|               |       |             |             |      |

#### GRAPHS

Report Id: VP531377 [WUSCAR] 06106785 (Generated: 03/05/2024 15:45:35) Rev: 1

Contact/Location: ROBERT ANTONA - VP531377