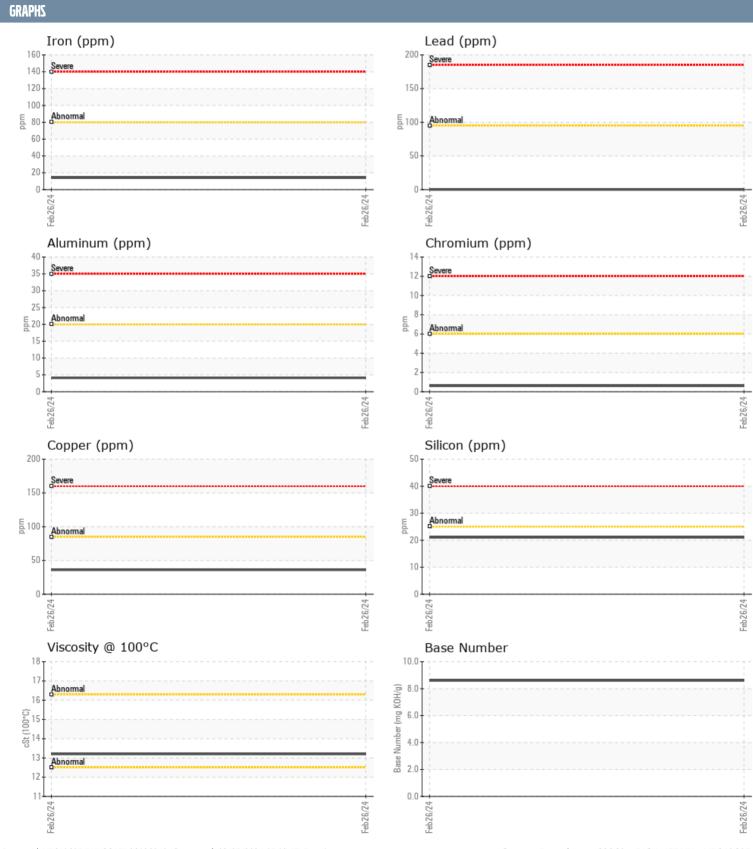

## GREG ELLIS VOLVO PENTA 7008573322 - PORT DIESEL ENGINE

Sample No: VPA059837

**Oil Type:** VOLVO PENTA SAE 15W40

| SAMPLE INFORMAT  | TION     |                         |   |      |
|------------------|----------|-------------------------|---|------|
| Sample Number    |          | VPA059837               |   | <br> |
| Sample Date      |          | 26 Feb 2024             |   | <br> |
| Machine Hours    |          | 86                      |   | <br> |
| Oil Hours        |          | 86                      |   | <br> |
| Oil Changed      |          | Changed                 |   | <br> |
| Sample Status    |          | NORMAL                  |   | <br> |
|                  | _        |                         | _ |      |
| OIL CONDITION    |          |                         |   |      |
| Visc @ 100°C     | cSt      | <b>13.2</b>             |   | <br> |
| Base Number (BN) | mg KOH/g | ■8.6                    |   | <br> |
| Oxidation (PA)   | %        | 59                      |   | <br> |
| CONTAMINATION    |          |                         |   |      |
| CONTAMINATION    |          |                         |   |      |
| Water            | %        | NEG                     |   | <br> |
| Soot %           | %        | ■0.3                    |   | <br> |
| Nitration (PA)   | %        | 52                      |   | <br> |
| Sulfation (PA)   | %        | 58                      |   | <br> |
| Glycol           | %        | NEG                     |   | <br> |
| Fuel             | %        | <1.0                    |   | <br> |
| Silicon          | ppm      | <b>21</b>               |   | <br> |
| Sodium           | ppm      | <b>3</b>                |   | <br> |
| Potassium        | ppm      | <b>■</b> <1             |   | <br> |
| WEAR METALS      |          |                         |   |      |
| Iron             | ppm      | <b>1</b> 4              |   | <br> |
| Copper           | ppm      | ■36                     |   | <br> |
| Lead             | ppm      | ■0                      |   | <br> |
| Tin              | ppm      | 0                       |   | <br> |
| Aluminum         | ppm      | <b>4</b>                |   | <br> |
| Chromium         | ppm      | <b>■&lt;1</b>           |   | <br> |
| Molybdenum       | ppm      | <b>111</b>              |   | <br> |
| Nickel           | ppm      | _<br><b>■</b> <1        |   | <br> |
| Titanium         | ppm      | <b>0</b>                |   | <br> |
| Silver           | ppm      | <u></u> <1              |   | <br> |
| Manganese        | ppm      | <b>■&lt;1</b>           |   | <br> |
| Vanadium         | ppm      | <1                      |   | <br> |
| ADDITIVES        |          |                         |   |      |
|                  |          | =1611                   |   |      |
| Calcium          | ppm      | ■1611                   |   | <br> |
| Magnesium        | ppm      | <b>■</b> 537            |   | <br> |
| Zinc             | ppm      | <b>899</b>              |   | <br> |
| Phosphorus       | ppm      | <b>□</b> 774            |   | <br> |
| Barium           | ppm      | <b>□</b> 1 <b>□</b> 274 |   | <br> |
| Boron            | ppm      | <u> </u>                |   | <br> |

## Diagnosis

Resample at the next service interval to monitor.All component wear rates are normal. There is no indication of any contamination in the oil. The BN result indicates that there is suitable alkalinity remaining in the oil. The condition of the oil is suitable for further service.