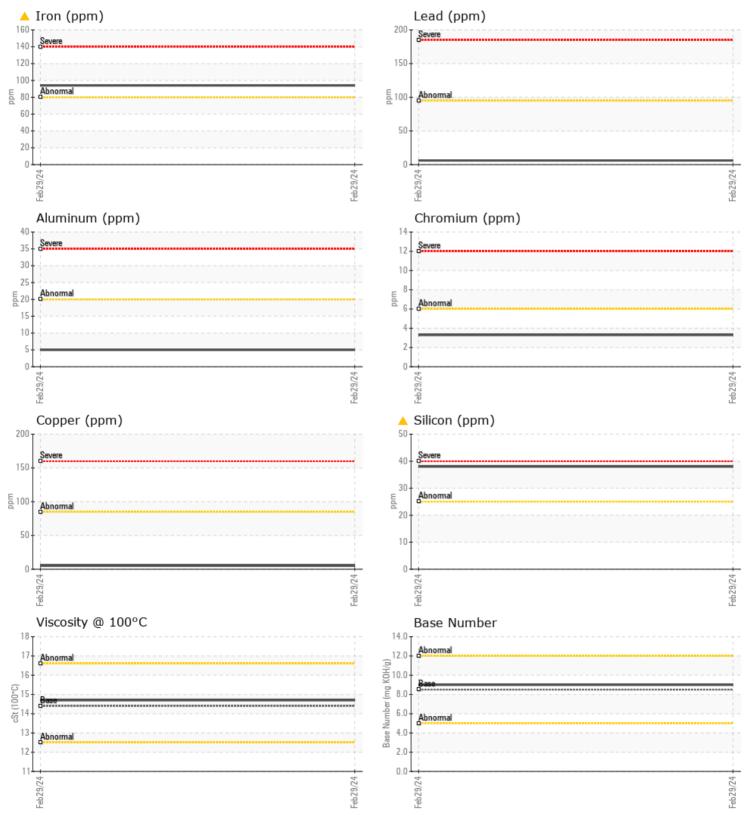

#### Diagnosis

No corrective action is recommended at this time. We recommend an early resample to monitor this condition.Cylinder, crank, or cam shaft wear is indicated. Exhaust valve wear is indicated. Elemental level of silicon (Si) above normal indicating ingress of seal material. The BN result indicates that there is suitable alkalinity remaining in the oil. The condition of the oil is acceptable for the time in service.

#### GRAPHS

Report ld: VP794951 [WUSCAR] 06106853 (Generated: 03/06/2024 18:51:19) Rev: 1

Contact/Location: WILLOW YANARELLA - VP794951