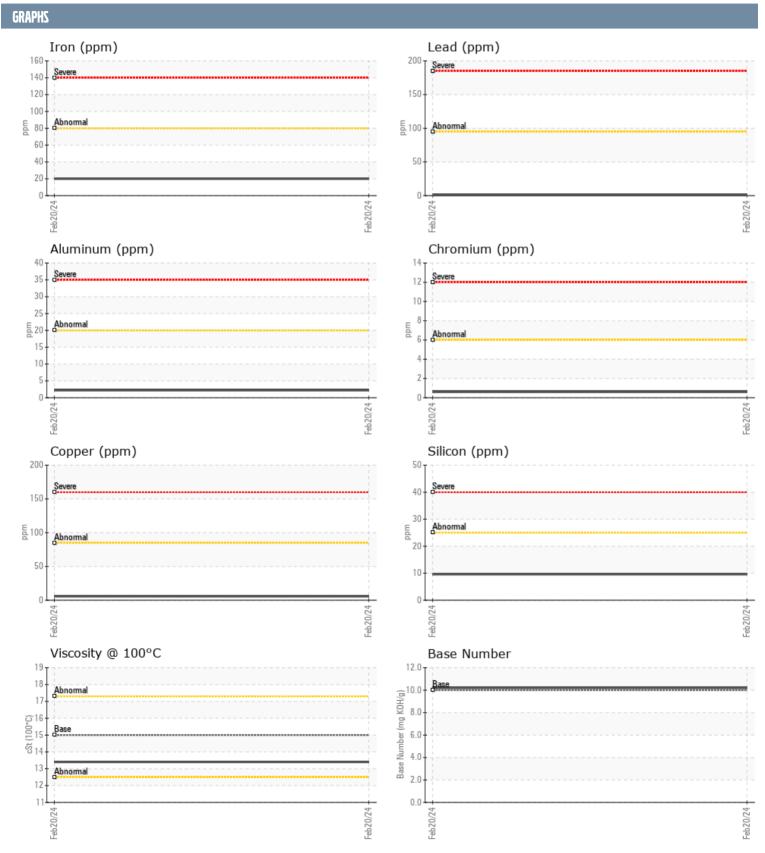

## BRAD BLACK 354531 VOLVO PENTA A627899 - STARBOARD DIESEL ENGINE

Sample No: VPA050782

Oil Type: VOLVO ULTRA DIESEL ENGINE OIL 15W40 VDS-3

| SAMPLE INFORMAT  | TION     |                   |      |  |
|------------------|----------|-------------------|------|--|
| Sample Number    |          | VPA050782         | <br> |  |
| Sample Date      |          | 20 Feb 2024       | <br> |  |
| Machine Hours    |          | 131               | <br> |  |
| Oil Hours        |          | 41                |      |  |
|                  |          |                   | <br> |  |
| Oil Changed      |          | Changed<br>NORMAL |      |  |
| Sample Status    |          | NORWAL            | <br> |  |
| OIL CONDITION    |          |                   |      |  |
| Visc @ 100°C     | cSt      | <b>13.4</b>       | <br> |  |
| Base Number (BN) | mg KOH/g | <b>10.2</b>       | <br> |  |
| Oxidation (PA)   | %        | 56                | <br> |  |
| CONTAMINATION    |          |                   |      |  |
| CONTAMINATION    |          |                   |      |  |
| Water            | %        | NEG               | <br> |  |
| Soot %           | %        | ■ 0.2             | <br> |  |
| Nitration (PA)   | %        | 47                | <br> |  |
| Sulfation (PA)   | %        | 51                | <br> |  |
| Glycol           | %        | NEG               | <br> |  |
| Fuel             | %        | <1.0              | <br> |  |
| Silicon          | ppm      | <b>10</b>         | <br> |  |
| Sodium           | ppm      | <b>1</b>          | <br> |  |
| Potassium        | ppm      | <b>2</b>          | <br> |  |
| WEAR METALS      |          |                   |      |  |
| Iron             | ppm      | <b>■</b> 20       | <br> |  |
| Copper           | ppm      | <b>6</b>          | <br> |  |
| Lead             | ppm      | <b>■</b> <1       | <br> |  |
| Tin              | ppm      | <b>■&lt;1</b>     | <br> |  |
| Aluminum         | ppm      | <b>2</b>          | <br> |  |
| Chromium         | ppm      | <b>■</b> <1       | <br> |  |
| Molybdenum       | ppm      | <b>■</b> 65       | <br> |  |
| Nickel           | ppm      | <b>■</b> <1       | <br> |  |
| Titanium         | ppm      | <b>■ &lt;1</b>    | <br> |  |
| Silver           | ppm      | ■ 0               | <br> |  |
| Manganese        | ppm      | <b>■ &lt;1</b>    | <br> |  |
| Vanadium         | ppm      | 0                 | <br> |  |
| ADDITIVES        |          |                   |      |  |
| Calcium          | ppm      | <b>1045</b>       | <br> |  |
| Magnesium        | ppm      | <b>969</b>        | <br> |  |
| Zinc             | ppm      | <b>1240</b>       | <br> |  |
| Phosphorus       | ppm      | <b>1101</b>       | <br> |  |
| Barium           | ppm      | <b>0</b>          | <br> |  |
| Boron            | ppm      | 8                 | <br> |  |
| 201011           | Lh       |                   |      |  |