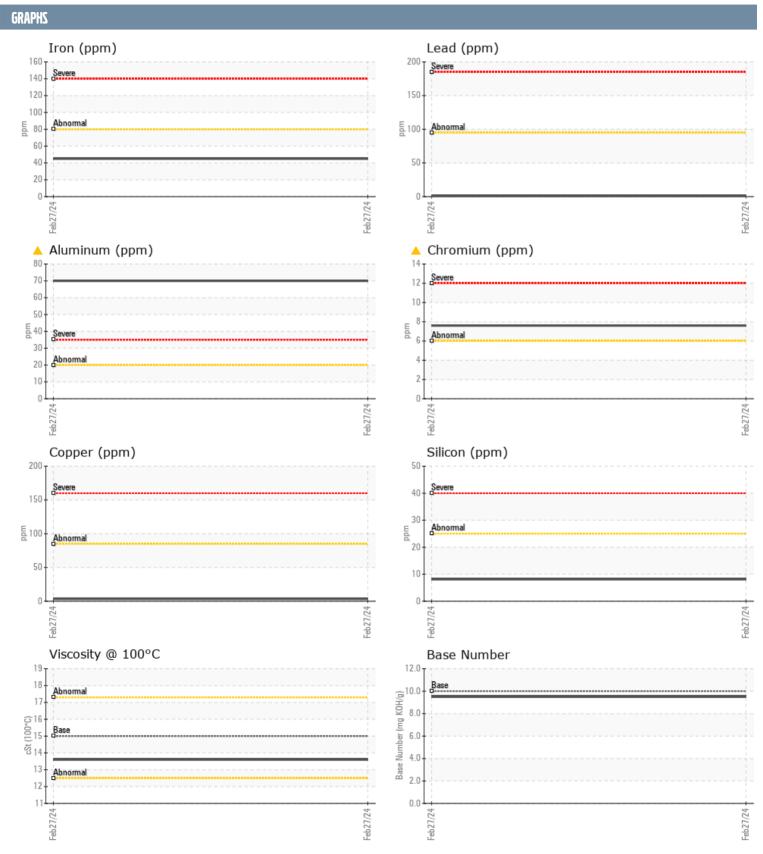

## DEPARTMENT OF ECOLOGY/502725 VOLVO PENTA A308790 - STARBOARD DIESEL ENGINE

Sample No: VPA059618

Oil Type: VOLVO ULTRA DIESEL ENGINE OIL 15W40 VDS-3

| SAMPLE INFORMAT  | TION     |               |      |  |
|------------------|----------|---------------|------|--|
| Sample Number    |          | VPA059618     | <br> |  |
| Sample Date      |          | 27 Feb 2024   | <br> |  |
| Machine Hours    |          | 1002          | <br> |  |
| Oil Hours        |          | 0             | <br> |  |
| Oil Changed      |          | Changed       | <br> |  |
| Sample Status    |          | ABNORMAL      | <br> |  |
|                  |          |               |      |  |
| OIL CONDITION    |          |               |      |  |
| Visc @ 100°C     | cSt      | <b>13.6</b>   | <br> |  |
| Base Number (BN) | mg KOH/g | ■9.5          | <br> |  |
| Oxidation (PA)   | %        | 57            | <br> |  |
| CONTAMINATION    |          |               |      |  |
| Water            | %        | NEG           | <br> |  |
| Soot %           | %        | NEG<br>■ 0.5  | <br> |  |
| Nitration (PA)   | %        | 60            | <br> |  |
| Sulfation (PA)   | %        | 53            | <br> |  |
| Glycol           | %        | NEG           | <br> |  |
| Fuel             | %        | <1.0          | <br> |  |
| Silicon          | ppm      | <b>■8</b>     | <br> |  |
| Sodium           | ppm      | <b>3</b>      | <br> |  |
| Potassium        | ppm      | 2             | <br> |  |
| WEAD METALS      |          | _             |      |  |
| WEAR METALS      |          |               |      |  |
| Iron             | ppm      | <b>45</b>     | <br> |  |
| Copper           | ppm      | <b>■</b> 3    | <br> |  |
| Lead             | ppm      | <b>1</b>      | <br> |  |
| Tin              | ppm      | <b>■&lt;1</b> | <br> |  |
| Aluminum         | ppm      | <u>^</u> 70   | <br> |  |
| Chromium         | ppm      | <u>^</u> 8    | <br> |  |
| Molybdenum       | ppm      | ■ 49          | <br> |  |
| Nickel           | ppm      | <b>■2</b>     | <br> |  |
| Titanium         | ppm      | <b></b>       | <br> |  |
| Silver           | ppm      | ■0            | <br> |  |
| Manganese        | ppm      | <b></b>       | <br> |  |
| Vanadium         | ppm      | <1            | <br> |  |
| ADDITIDDA        |          |               |      |  |
| Calcium          | ppm      | <b>1106</b>   | <br> |  |
| Magnesium        | ppm      | <b>916</b>    | <br> |  |
| Zinc             | ppm      | <b>1166</b>   | <br> |  |
| Phosphorus       | ppm      | <b>1060</b>   | <br> |  |
| Barium           | ppm      | ■0            | <br> |  |
| Boron            | ppm      | <b>21</b>     | <br> |  |
|                  |          |               |      |  |

## Diagnosis

Oil and filter change at the time of sampling has been noted. Resample at the next service interval to monitor. Piston and ring wear is indicated. There is no indication of any contamination in the oil. The BN result indicates that there is suitable alkalinity remaining in the oil. The condition of the oil is acceptable for the time in service.