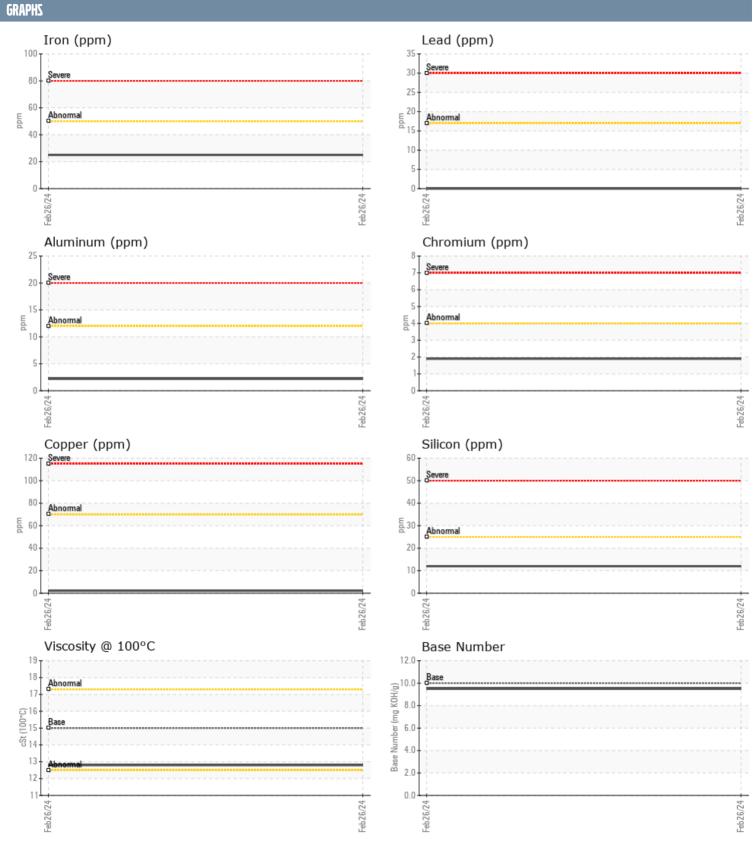

## HUMPHREYS 235/585546 ONAN G140715461 - PORT GENSET

Sample No: VPA039402

Oil Type: VOLVO ULTRA DIESEL ENGINE OIL 15W40 VDS-3

| SAMPLE INFORMAT  | TION     |               |   |      |
|------------------|----------|---------------|---|------|
| Sample Number    |          | VPA039402     |   | <br> |
| Sample Date      |          | 26 Feb 2024   |   | <br> |
| Machine Hours    |          | 861           |   | <br> |
| Oil Hours        |          | 300           |   | <br> |
| Oil Changed      |          | Changed       |   | <br> |
| Sample Status    |          | NORMAL        |   | <br> |
|                  | _        |               | _ |      |
| OIL CONDITION    |          |               |   |      |
| Visc @ 100°C     | cSt      | <b>12.8</b>   |   | <br> |
| Base Number (BN) | mg KOH/g | ■9.5          |   | <br> |
| Oxidation (PA)   | %        | 60            |   | <br> |
| CONTAMINATION    |          |               |   |      |
| CONTAMINATION    |          |               |   |      |
| Water            | %        | NEG           |   | <br> |
| Soot %           | %        | ■ 0.2         |   | <br> |
| Nitration (PA)   | %        | 57            |   | <br> |
| Sulfation (PA)   | %        | 53            |   | <br> |
| Glycol           | %        | NEG           |   | <br> |
| Fuel             | %        | <1.0          |   | <br> |
| Silicon          | ppm      | <b>12</b>     |   | <br> |
| Sodium           | ppm      | <b>2</b>      |   | <br> |
| Potassium        | ppm      | <b>2</b>      |   | <br> |
| WEAR METALS      |          |               |   |      |
| Iron             | ppm      | <b>2</b> 5    |   | <br> |
| Copper           | ppm      | <b>2</b>      |   | <br> |
| Lead             | ppm      | <b>1</b> 0    |   | <br> |
| Tin              | ppm      | <b>■</b> <1   |   | <br> |
| Aluminum         | ppm      | <b>2</b>      |   | <br> |
| Chromium         | ppm      | <u> </u>      |   | <br> |
| Molybdenum       | ppm      | <b>■70</b>    |   | <br> |
| Nickel           | ppm      | <b>■&lt;1</b> |   | <br> |
| Titanium         | ppm      | <1            |   | <br> |
| Silver           | ppm      | <b>■</b> 0    |   | <br> |
| Manganese        | ppm      | ■0            |   | <br> |
| Vanadium         | ppm      | 0             |   | <br> |
| ADDITIVES        |          |               |   |      |
|                  |          | 1003          |   |      |
| Calcium          | ppm      | <b>■</b> 1092 |   | <br> |
| Magnesium        | ppm      | <b>1046</b>   |   | <br> |
| Zinc             | ppm      | <b>1290</b>   |   | <br> |
| Phosphorus       | ppm      | ■ 1114<br>■ 2 |   | <br> |
| Barium           | ppm      | <b>0</b>      |   | <br> |
| Boron            | ppm      | <b>2</b>      |   | <br> |

## Diagnosis

Resample at the next service interval to monitor. All component wear rates are normal. There is no indication of any contamination in the oil. The BN result indicates that there is suitable alkalinity remaining in the oil. The condition of the oil is acceptable for the time in service.