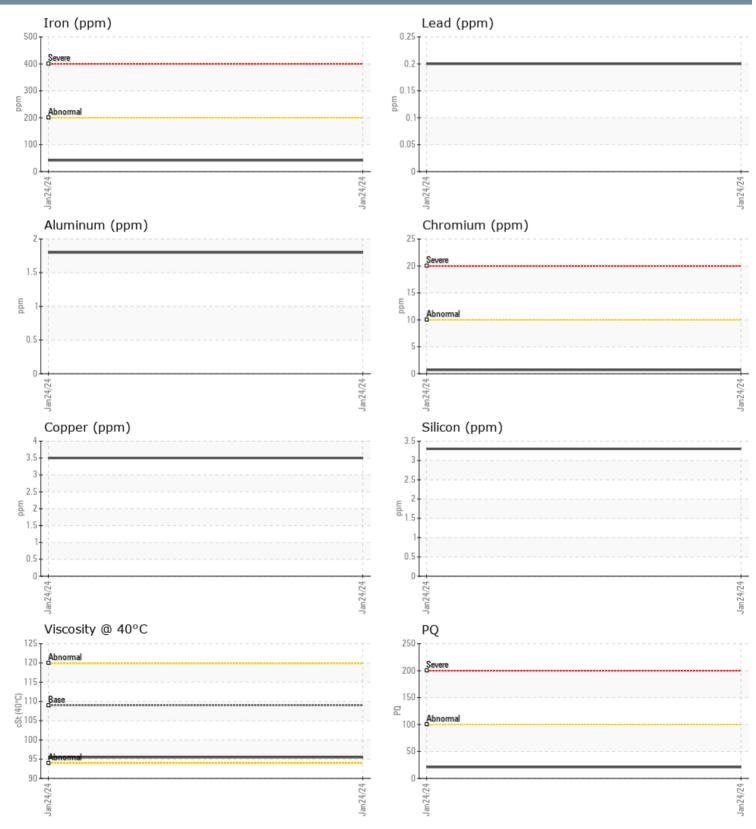

#### VOLVO PENTA 3200000290 - PORT IPS NELSON JB

Sample No: VPA021800

Oil Type: GEAR OIL SAE 75W90

| SAMPLE INFORM | ATION |             |      |  |
|---------------|-------|-------------|------|--|
| Sample Number |       | VPA021800   | <br> |  |
| Sample Date   |       | 24 Jan 2024 | <br> |  |
| Machine Hours |       | 184         | <br> |  |
| Oil Hours     |       | 0           | <br> |  |
| Oil Changed   |       | Changed     | <br> |  |
| Sample Status |       | NORMAL      | <br> |  |
| OIL CONDITION |       |             |      |  |
| Visc @ 40°C   | cSt   | 95.5        | <br> |  |
| CONTAMINATION |       |             |      |  |
| Water         | %     | NEG         | <br> |  |
| Silicon       | ppm   | 3           | <br> |  |
| Sodium        | ppm   | 2           | <br> |  |
| Potassium     | ppm   | 2           | <br> |  |
| WEAR METALS   |       |             |      |  |
| PQ            |       | 21          | <br> |  |
| Iron          | ppm   | <b>42</b>   | <br> |  |
| Copper        | ppm   | 4           | <br> |  |
| Lead          | ppm   | <1          | <br> |  |
| Tin           | ppm   | <1          | <br> |  |
| Aluminum      | ppm   | 2           | <br> |  |
| Chromium      | ppm   | <b></b> <1  | <br> |  |
| Molybdenum    | ppm   |             | <br> |  |
| Nickel        | ppm   | <b></b> <1  | <br> |  |
| Titanium      | ppm   | <1          | <br> |  |
| Silver        | ppm   | 0           | <br> |  |
| Manganese     | ppm   |             | <br> |  |
| Vanadium      | ppm   | 0           | <br> |  |
| ADDITIVES     |       |             |      |  |
| Calcium       | ppm   | 0           | <br> |  |
| Magnesium     | ppm   | <b>4</b>    | <br> |  |
| Zinc          | ppm   | 15          | <br> |  |
| Phosphorus    | ppm   | <b>1096</b> | <br> |  |
| Barium        | ppm   | 0           | <br> |  |
| Boron         | ppm   | <b>198</b>  | <br> |  |
|               |       |             |      |  |

### GRAPHS

Report Id: VP153811 [WUSCAR] 06107741 (Generated: 03/08/2024 07:53:18) Rev: 1

Contact/Location: MATT ST. ANGELO - VP153811