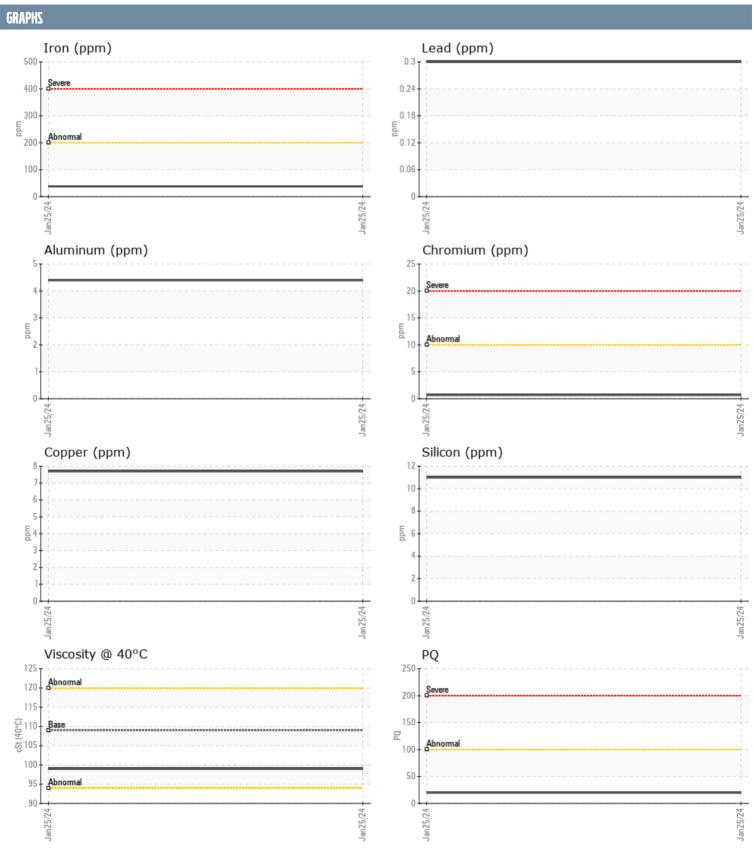

## LANOVE JB VOLVO PENTA VOLVO PENTA IPS-B (S/N NOT GIVEN) - STARBOARD IPS

**Sample No:** VPA06107742

**Oil Type:** GEAR OIL SAE 75W90

| CAMPLE INCORN | IATION |               |      |  |
|---------------|--------|---------------|------|--|
| SAMPLE INFORM | ATIUN  |               |      |  |
| Sample Number |        | VPA06107742   | <br> |  |
| Sample Date   |        | 25 Jan 2024   | <br> |  |
| Machine Hours |        | 763           | <br> |  |
| Oil Hours     |        | 0             | <br> |  |
| Oil Changed   |        | Changed       | <br> |  |
| Sample Status |        | NORMAL        | <br> |  |
| OIL CONDITION |        |               |      |  |
| Visc @ 40°C   | cSt    | ■99.0         | <br> |  |
| CONTAMINATION | 1      |               |      |  |
| Water         | %      | NEG           | <br> |  |
| Silicon       | ppm    | 11            | <br> |  |
| Sodium        | ppm    | <b>■</b> 3    | <br> |  |
| Potassium     | ppm    | <b>■1</b>     | <br> |  |
| WEAR METALS   |        |               |      |  |
| PQ            |        | ■20           | <br> |  |
| Iron          | ppm    | ■38           | <br> |  |
| Copper        | ppm    | 8             | <br> |  |
| Lead          | ppm    | <1            | <br> |  |
| Tin           | ppm    | <1            | <br> |  |
| Aluminum      | ppm    | 4             | <br> |  |
| Chromium      | ppm    | <b>■&lt;1</b> | <br> |  |
| Molybdenum    | ppm    | <b>■</b> <1   | <br> |  |
| Nickel        | ppm    | ■1            | <br> |  |
| Titanium      | ppm    | <1            | <br> |  |
| Silver        | ppm    | 0             | <br> |  |
| Manganese     | ppm    | <b>■</b> <1   | <br> |  |
| Vanadium      | ppm    | 0             | <br> |  |
| ADDITIVES     |        |               |      |  |
| Calcium       | ppm    | <b>0</b>      | <br> |  |
| Magnesium     | ppm    | <br>4         | <br> |  |
| Zinc          | ppm    | <b>25</b>     | <br> |  |
| Phosphorus    | ppm    | <b>1092</b>   | <br> |  |
| Barium        | ppm    | <b>0</b>      | <br> |  |
| Boron         | ppm    | <b>171</b>    | <br> |  |
|               |        | _             |      |  |