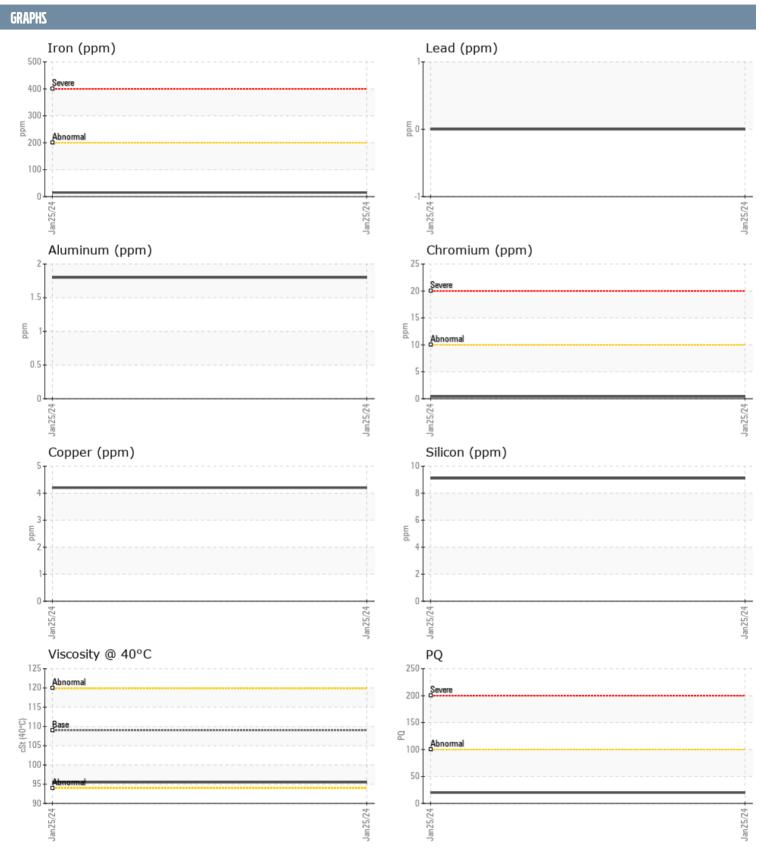

## LANOVE JB VOLVO PENTA VOLVO PENTA IPS-B (S/N NOT GIVEN) - PORT IPS

Sample No: VPA021827

**Oil Type:** GEAR OIL SAE 75W90

| CAMPLE INCORM | ATION |               |      |  |
|---------------|-------|---------------|------|--|
| SAMPLE INFORM | ATIUN |               |      |  |
| Sample Number |       | VPA021827     | <br> |  |
| Sample Date   |       | 25 Jan 2024   | <br> |  |
| Machine Hours |       | 756           | <br> |  |
| Oil Hours     |       | 0             | <br> |  |
| Oil Changed   |       | Changed       | <br> |  |
| Sample Status |       | NORMAL        | <br> |  |
| OIL CONDITION |       |               |      |  |
| Visc @ 40°C   | cSt   | <b>■</b> 95.5 | <br> |  |
| CONTAMINATION |       |               |      |  |
| Water         | %     | NEG           | <br> |  |
| Silicon       | ppm   | 9             | <br> |  |
| Sodium        | ppm   | <b>1</b>      | <br> |  |
| Potassium     | ppm   | <b>1</b>      | <br> |  |
| WEAR METALS   |       |               |      |  |
| PQ            |       | <b>20</b>     | <br> |  |
| Iron          | ppm   | <b>15</b>     | <br> |  |
| Copper        | ppm   | 4             | <br> |  |
| Lead          | ppm   | 0             | <br> |  |
| Tin           | ppm   | <1            | <br> |  |
| Aluminum      | ppm   | 2             | <br> |  |
| Chromium      | ppm   | <b>■&lt;1</b> | <br> |  |
| Molybdenum    | ppm   | <b>■&lt;1</b> | <br> |  |
| Nickel        | ppm   | <b>■</b> <1   | <br> |  |
| Titanium      | ppm   | <1            | <br> |  |
| Silver        | ppm   | 0             | <br> |  |
| Manganese     | ppm   | <b>■</b> <1   | <br> |  |
| Vanadium      | ppm   | 0             | <br> |  |
| ADDITIVES     |       |               |      |  |
| Calcium       | ppm   | <b>0</b>      | <br> |  |
| Magnesium     | ppm   | <b>■</b> 3    | <br> |  |
| Zinc          | ppm   | <b>15</b>     | <br> |  |
| Phosphorus    | ppm   | <b>1083</b>   | <br> |  |
| Barium        | ppm   | <b>0</b>      | <br> |  |
| Boron         | ppm   | <b>199</b>    | <br> |  |

## Diagnosis

Resample at the next service interval to monitor. All component wear rates are normal. There is no indication of any contamination in the oil. The condition of the oil is acceptable for the time in service.