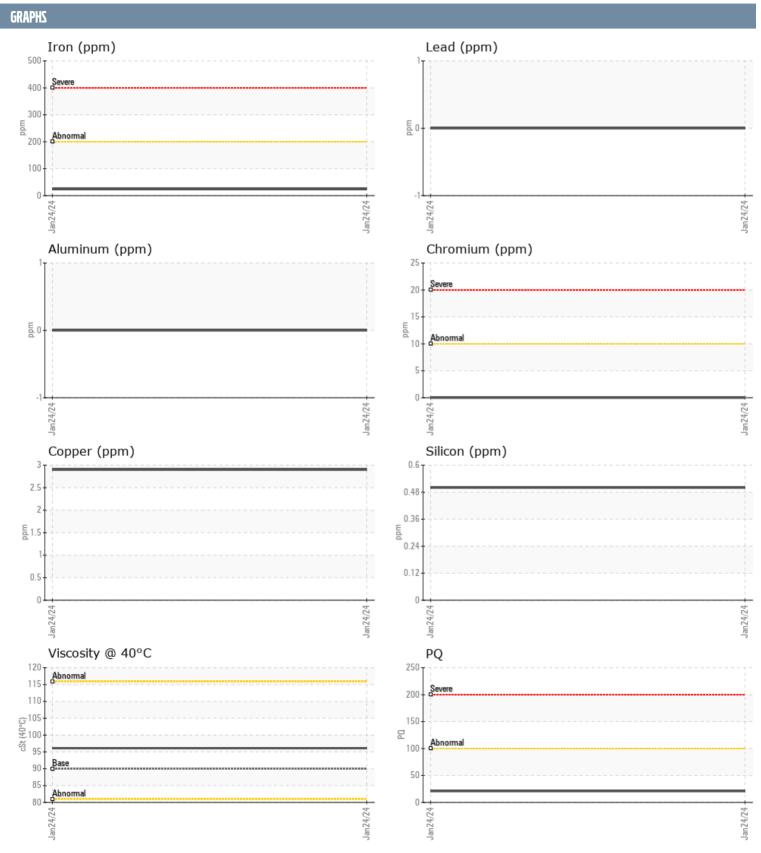

NELSON JB VOLVO PENTA 3200000289 - STARBOARD IPS

Sample No: VPA021888

**Oil Type:** VOLVO PENTA GL-5 SAE 75W90

| SAMPLE INFORM | ATION |             |      |  |
|---------------|-------|-------------|------|--|
| Sample Number |       | VPA021888   | <br> |  |
| Sample Date   |       | 24 Jan 2024 | <br> |  |
| Machine Hours |       | 184         | <br> |  |
| Oil Hours     |       | 0           | <br> |  |
| Oil Changed   |       | Changed     | <br> |  |
| Sample Status |       | NORMAL      | <br> |  |
| OIL CONDITION |       |             |      |  |
| OIL CONDITION |       |             |      |  |
| Visc @ 40°C   | cSt   | <b>96.1</b> | <br> |  |
| CONTAMINATION | l .   |             |      |  |
| Water         | %     | NEG         | <br> |  |
| Silicon       | ppm   | <1          | <br> |  |
| Sodium        | ppm   | <b>2</b>    | <br> |  |
| Potassium     | ppm   | <b>■</b> <1 | <br> |  |
| WEAR METALS   |       |             |      |  |
| PQ            |       | <b>21</b>   | <br> |  |
| Iron          | ppm   | <b>2</b> 4  | <br> |  |
| Copper        | ppm   | 3           | <br> |  |
| Lead          | ppm   | 0           | <br> |  |
| Tin           | ppm   | 0           | <br> |  |
| Aluminum      | ppm   | 0           | <br> |  |
| Chromium      | ppm   | ■0          | <br> |  |
| Molybdenum    | ppm   | <b>■</b> 0  | <br> |  |
| Nickel        | ppm   | ■0          | <br> |  |
| Titanium      | ppm   | 0           | <br> |  |
| Silver        | ppm   | 0           | <br> |  |
| Manganese     | ppm   | <b>0</b>    | <br> |  |
| Vanadium      | ppm   | 0           | <br> |  |
| ADDITIVES     |       |             |      |  |
| Calcium       | ppm   | <b>■</b> 3  | <br> |  |
| Magnesium     | ppm   | <b>1</b>    | <br> |  |
| Zinc          | ppm   | <b>1</b> 4  | <br> |  |
| Phosphorus    | ppm   | <b>1063</b> | <br> |  |
| Barium        | ppm   | <b>0</b>    | <br> |  |
| Boron         | ppm   | <b>179</b>  | <br> |  |
|               |       |             |      |  |