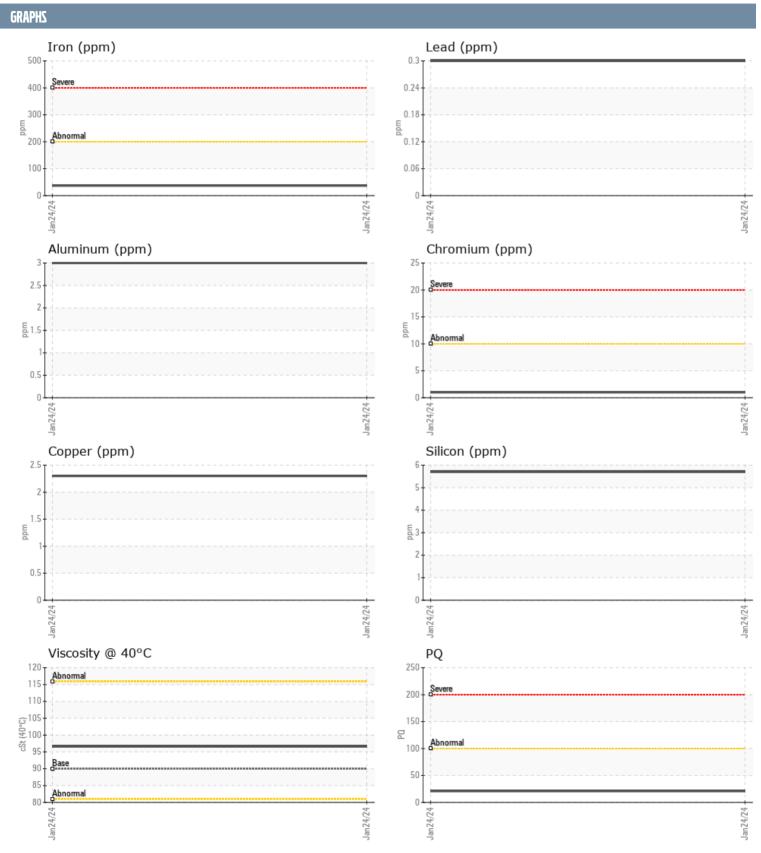

## MYLES JB VOLVO PENTA 39500006418 - PORT IPS

Sample No: VPA021840

**Oil Type:** VOLVO PENTA GL-5 SAE 75W90

| SAMPLE INFORM | IATION |               |   |      |
|---------------|--------|---------------|---|------|
| Sample Number |        | VPA021840     |   | <br> |
| Sample Date   |        | 24 Jan 2024   |   | <br> |
| Machine Hours |        | 225           |   | <br> |
| Oil Hours     |        | 0             |   | <br> |
| Oil Changed   |        | Changed       |   | <br> |
| Sample Status |        | NORMAL        |   | <br> |
| ·             |        |               | _ |      |
| OIL CONDITION |        |               |   |      |
| Visc @ 40°C   | cSt    | <b>□</b> 96.6 |   | <br> |
| CONTAMINATION | 1      |               |   |      |
| Water         | %      | NEG           |   | <br> |
| Silicon       | ppm    | 6             |   | <br> |
| Sodium        | ppm    | <b>■</b> 3    |   | <br> |
| Potassium     | ppm    | <u> </u>      |   | <br> |
| WEAR METALS   |        |               |   |      |
| PQ            |        | <b>21</b>     |   | <br> |
| Iron          | ppm    | ■37           |   | <br> |
| Copper        | ppm    | 2             |   | <br> |
| Lead          | ppm    | <1            |   | <br> |
| Tin           | ppm    | <1            |   | <br> |
| Aluminum      | ppm    | 3             |   | <br> |
| Chromium      | ppm    | <b>1</b>      |   | <br> |
| Molybdenum    | ppm    | <b>■&lt;1</b> |   | <br> |
| Nickel        | ppm    | <b>■&lt;1</b> |   | <br> |
| Titanium      | ppm    | <1            |   | <br> |
| Silver        | ppm    | 0             |   | <br> |
| Manganese     | ppm    | <b>2</b>      |   | <br> |
| Vanadium      | ppm    | <1            |   | <br> |
| ADDITIVES     |        |               |   |      |
| Calcium       | ppm    | ■0            |   | <br> |
| Magnesium     | ppm    | <b>13</b>     |   | <br> |
| Zinc          | ppm    | ■27           |   | <br> |
| Phosphorus    | ppm    | <b>1572</b>   |   | <br> |
| Barium        | ppm    | <b>0</b>      |   | <br> |
| Boron         | ppm    | ■310          |   | <br> |
|               |        | _             |   |      |