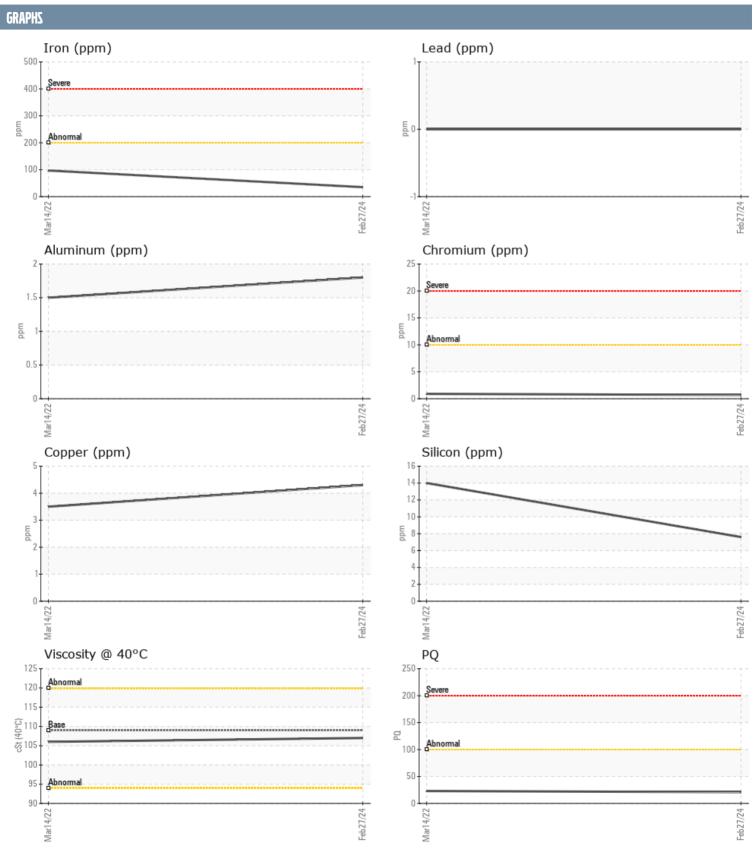

## DENNIS MADSEN SAM VOLVO PENTA 3940014131 - PORT IPS

Sample No: VPA060080

**Oil Type:** GEAR OIL SAE 75W90

| CAMPLE INFORM | ISTION |               |                |      |
|---------------|--------|---------------|----------------|------|
| SAMPLE INFORM | ATION  |               |                |      |
| Sample Number |        | VPA060080     | VPA047470      | <br> |
| Sample Date   |        | 27 Feb 2024   | 14 Mar 2022    | <br> |
| Machine Hours |        | 1254          | 1015           | <br> |
| Oil Hours     |        | 105           | 0              | <br> |
| Oil Changed   |        | Changed       | Changed        | <br> |
| Sample Status |        | NORMAL        | ABNORMAL       | <br> |
| OIL CONDITION |        |               |                |      |
| Visc @ 40°C   | cSt    | <b>107</b>    | ■106           | <br> |
| CONTAMINATION |        |               |                |      |
| Water         | %      | NEG           | <b>△</b> 0.740 | <br> |
| Silicon       | ppm    | 8             | 14             | <br> |
| Sodium        | ppm    | <b>2</b>      | <b>6</b>       | <br> |
| Potassium     | ppm    | <b>2</b>      | 0              | <br> |
| WEAR METALS   |        |               |                |      |
| PQ            |        | <b>■</b> 21   | <b>2</b> 3     | <br> |
| Iron          | ppm    | ■35           | ■97            | <br> |
| Copper        | ppm    | 4             | 4              | <br> |
| Lead          | ppm    | 0             | 0              | <br> |
| Tin           | ppm    | <1            | 0              | <br> |
| Aluminum      | ppm    | 2             | 2              | <br> |
| Chromium      | ppm    | <b>■&lt;1</b> | <b>-</b> <1    | <br> |
| Molybdenum    | ppm    | <b>■&lt;1</b> | <b>-</b> <1    | <br> |
| Nickel        | ppm    | <b>-&lt;1</b> | <b>0</b>       | <br> |
| Titanium      | ppm    | <1            | 0              | <br> |
| Silver        | ppm    | 0             | 0              | <br> |
| Manganese     | ppm    | <b>1</b>      | <b>1</b>       | <br> |
| Vanadium      | ppm    | 0             | 0              | <br> |
| ADDITIVES     |        |               |                |      |
| Calcium       | ppm    | □0            | <b>2</b>       | <br> |
| Magnesium     | ppm    | <b>■</b> 9    | ■8             | <br> |
| Zinc          | ppm    | <b>2</b>      | <b>7</b>       | <br> |
| Phosphorus    | ppm    | <b>1295</b>   | <b>1400</b>    | <br> |
| Barium        | ppm    | ■0            | <b>0</b>       | <br> |
| Boron         | ppm    | ■347          | ■320           | <br> |
|               |        |               |                |      |

## Diagnosis

Resample at the next service interval to monitor. All component wear rates are normal. There is no indication of any contamination in the oil. The condition of the oil is acceptable for the time in service.