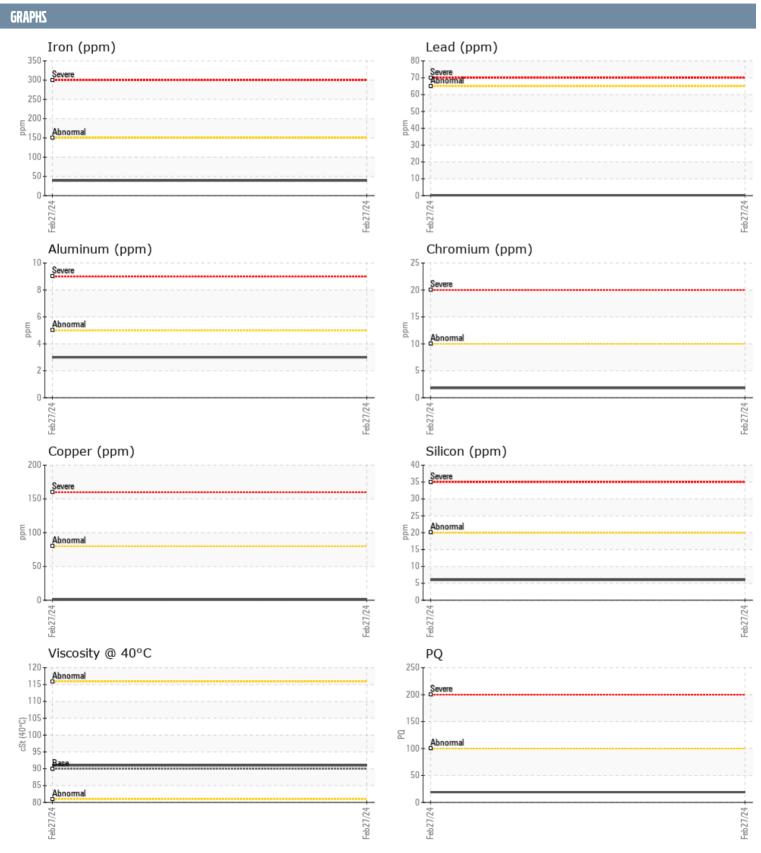

## DEPARTMENT FO ECOLOGY/502725 PATRICK VOLVO PENTA 3020312098 - STERNDRIVE - PORT GEARBOX

Sample No: VPA059616

Oil Type: VOLVO PENTA GL-5 SAE 75W90

| Sample Number                                                                                                                                                                                                                                                                                                                                                                                                                                                                                                                                                                                                                                                                                                                                                                                                                                                                                                                                                                                                                                                                                                                                                                                                                                                                                                                                                                                                                                                                                                                                                                                                                                                                                                                                                                                                                                                                                                                                                                                                                                                                 | SAMPLE INFORM | ATION |               |      |  |
|-------------------------------------------------------------------------------------------------------------------------------------------------------------------------------------------------------------------------------------------------------------------------------------------------------------------------------------------------------------------------------------------------------------------------------------------------------------------------------------------------------------------------------------------------------------------------------------------------------------------------------------------------------------------------------------------------------------------------------------------------------------------------------------------------------------------------------------------------------------------------------------------------------------------------------------------------------------------------------------------------------------------------------------------------------------------------------------------------------------------------------------------------------------------------------------------------------------------------------------------------------------------------------------------------------------------------------------------------------------------------------------------------------------------------------------------------------------------------------------------------------------------------------------------------------------------------------------------------------------------------------------------------------------------------------------------------------------------------------------------------------------------------------------------------------------------------------------------------------------------------------------------------------------------------------------------------------------------------------------------------------------------------------------------------------------------------------|---------------|-------|---------------|------|--|
| Sample Date    27 Feb 2024                                                                                                                                                                                                                                                                                                                                                                                                                                                                                                                                                                                                                                                                                                                                                                                                                                                                                                                                                                                                                                                                                                                                                                                                                                                                                                                                                                                                                                                                                                                                                                                                                                                                                                                                                                                                                                                                                                                                                                                                                                                    |               |       | VPA050616     | <br> |  |
| Machine Hours                                                                                                                                                                                                                                                                                                                                                                                                                                                                                                                                                                                                                                                                                                                                                                                                                                                                                                                                                                                                                                                                                                                                                                                                                                                                                                                                                                                                                                                                                                                                                                                                                                                                                                                                                                                                                                                                                                                                                                                                                                                                 |               |       |               |      |  |
| Oil Hours         0                                                                                                                                                                                                                                                                                                                                                                                                                                                                                                                                                                                                                                                                                                                                                                                                                                                                                                                                                                                                                                                                                                                                                                                                                                                                                                                                                                                                                                                                                                                                                                                                                                                                                                                                                                                                                                                                                                                                                                                                                                                           | •             |       |               |      |  |
| Oil Changed Sample Status NORMAL                                                                                                                                                                                                                                                                                                                                                                                                                                                                                                                                                                                                                                                                                                                                                                                                                                                                                                                                                                                                                                                                                                                                                                                                                                                                                                                                                                                                                                                                                                                                                                                                                                                                                                                                                                                                                                                                                                                                                                                                                                              |               |       |               |      |  |
| Sample Status                                                                                                                                                                                                                                                                                                                                                                                                                                                                                                                                                                                                                                                                                                                                                                                                                                                                                                                                                                                                                                                                                                                                                                                                                                                                                                                                                                                                                                                                                                                                                                                                                                                                                                                                                                                                                                                                                                                                                                                                                                                                 |               |       |               |      |  |
| Visc @ 40°C   CSt   91.0                                                                                                                                                                                                                                                                                                                                                                                                                                                                                                                                                                                                                                                                                                                                                                                                                                                                                                                                                                                                                                                                                                                                                                                                                                                                                                                                                                                                                                                                                                                                                                                                                                                                                                                                                                                                                                                                                                                                                                                                                                                      |               |       |               |      |  |
| Visc @ 40°C                                                                                                                                                                                                                                                                                                                                                                                                                                                                                                                                                                                                                                                                                                                                                                                                                                                                                                                                                                                                                                                                                                                                                                                                                                                                                                                                                                                                                                                                                                                                                                                                                                                                                                                                                                                                                                                                                                                                                                                                                                                                   |               |       | NORIVIAL      | <br> |  |
| Water                                                                                                                                                                                                                                                                                                                                                                                                                                                                                                                                                                                                                                                                                                                                                                                                                                                                                                                                                                                                                                                                                                                                                                                                                                                                                                                                                                                                                                                                                                                                                                                                                                                                                                                                                                                                                                                                                                                                                                                                                                                                         | OIL CONDITION |       |               |      |  |
| NEG                                                                                                                                                                                                                                                                                                                                                                                                                                                                                                                                                                                                                                                                                                                                                                                                                                                                                                                                                                                                                                                                                                                                                                                                                                                                                                                                                                                                                                                                                                                                                                                                                                                                                                                                                                                                                                                                                                                                                                                                                                                                           | Visc @ 40°C   | cSt   | ■91.0         | <br> |  |
| Silicon                                                                                                                                                                                                                                                                                                                                                                                                                                                                                                                                                                                                                                                                                                                                                                                                                                                                                                                                                                                                                                                                                                                                                                                                                                                                                                                                                                                                                                                                                                                                                                                                                                                                                                                                                                                                                                                                                                                                                                                                                                                                       | CONTAMINATION |       |               |      |  |
| Sodium                                                                                                                                                                                                                                                                                                                                                                                                                                                                                                                                                                                                                                                                                                                                                                                                                                                                                                                                                                                                                                                                                                                                                                                                                                                                                                                                                                                                                                                                                                                                                                                                                                                                                                                                                                                                                                                                                                                                                                                                                                                                        | Water         | %     | NEG           | <br> |  |
| Sodium                                                                                                                                                                                                                                                                                                                                                                                                                                                                                                                                                                                                                                                                                                                                                                                                                                                                                                                                                                                                                                                                                                                                                                                                                                                                                                                                                                                                                                                                                                                                                                                                                                                                                                                                                                                                                                                                                                                                                                                                                                                                        | Silicon       | ppm   | <b>6</b>      | <br> |  |
| Potassium         ppm         5              WEAR METALS           PQ         19 <t< td=""><td>Sodium</td><td></td><td>■5</td><td><br/></td><td></td></t<>                                                                                                                                                                                                                                                                                                                                                                                                                                                                                                                                                                                                                                                                                                                                                                                                                                                                                                                                                                                                                                                                                                                                                                                                                                                                                                                                                                                                                                                                                                                                                                                                                                                                                                                                                                                                                                                                                                                    | Sodium        |       | ■5            | <br> |  |
| PQ                                                                                                                                                                                                                                                                                                                                                                                                                                                                                                                                                                                                                                                                                                                                                                                                                                                                                                                                                                                                                                                                                                                                                                                                                                                                                                                                                                                                                                                                                                                                                                                                                                                                                                                                                                                                                                                                                                                                                                                                                                                                            | Potassium     |       | <b>5</b>      | <br> |  |
| PQ                                                                                                                                                                                                                                                                                                                                                                                                                                                                                                                                                                                                                                                                                                                                                                                                                                                                                                                                                                                                                                                                                                                                                                                                                                                                                                                                                                                                                                                                                                                                                                                                                                                                                                                                                                                                                                                                                                                                                                                                                                                                            | WEAD METALS   |       |               |      |  |
| Iron                                                                                                                                                                                                                                                                                                                                                                                                                                                                                                                                                                                                                                                                                                                                                                                                                                                                                                                                                                                                                                                                                                                                                                                                                                                                                                                                                                                                                                                                                                                                                                                                                                                                                                                                                                                                                                                                                                                                                                                                                                                                          | WEAR METALS   |       |               |      |  |
| Copper       ppm       1                                                                                                                                                                                                                                                                                                                                                                                                                                                                                                                                                                                                                                                                                                                                                                                                                                                                                                                                                                                                                                                                                                                                                                                                                                                                                                                                                                                                                                                                                                                                                                                                                                                                                                                                                                                                                                                                                                                                                                                                                                                      | PQ            |       |               | <br> |  |
| Lead       ppm       Image: square sq | Iron          | ppm   |               | <br> |  |
| Tin ppm                                                                                                                                                                                                                                                                                                                                                                                                                                                                                                                                                                                                                                                                                                                                                                                                                                                                                                                                                                                                                                                                                                                                                                                                                                                                                                                                                                                                                                                                                                                                                                                                                                                                                                                                                                                                                                                                                                                                                                                                                                                                       | Copper        | ppm   | ■1            | <br> |  |
| Aluminum ppm 3 Molybdenum ppm 2                                                                                                                                                                                                                                                                                                                                                                                                                                                                                                                                                                                                                                                                                                                                                                                                                                                                                                                                                                                                                                                                                                                                                                                                                                                                                                                                                                                                                                                                                                                                                                                                                                                                                                                                                                                                                                                                                                                                                                                                                                               | Lead          | ppm   | <b>■&lt;1</b> | <br> |  |
| Chromium         ppm         2              Molybdenum         ppm         <1                                                                                                                                                                                                                                                                                                                                                                                                                                                                                                                                                                                                                                                                                                                                                                                                                                                                                                                                                                                                                                                                                                                                                                                                                                                                                                                                                                                                                                                                                                                                                                                                                                                                                                                                                                                                                                                                                                                                                                                                 | Tin           | ppm   | <b>■&lt;1</b> | <br> |  |
| Molybdenum         ppm                                                                                                                                                                                                                                                                                                                                                                                                                                                                                                                                                                                                                                                                                                                                                                                                                                                                                                                                                                                                                                                                                                                                                                                                                                                                                                                                                                                                                                                                                                                                                                                                                                                                                                                                                                                                                                                                                                                                                                                                                                                        | Aluminum      | ppm   | <b>■</b> 3    | <br> |  |
| Nickel         ppm         2 <td>Chromium</td> <td>ppm</td> <td>■2</td> <td><br/></td> <td></td>                                                                                                                                                                                                                                                                                                                                                                                                                                                                                                                                                                                                                                                                                                                                                                                                                                                                                                                                                                                                                                                                                                                                                                                                                                                                                                                                                                                                                                                                                                                                                                                                                                                                                                                                                                                                                                                                                                                                                                              | Chromium      | ppm   | ■2            | <br> |  |
| Titanium                                                                                                                                                                                                                                                                                                                                                                                                                                                                                                                                                                                                                                                                                                                                                                                                                                                                                                                                                                                                                                                                                                                                                                                                                                                                                                                                                                                                                                                                                                                                                                                                                                                                                                                                                                                                                                                                                                                                                                                                                                                                      | Molybdenum    | ppm   | <b>■&lt;1</b> | <br> |  |
| Silver         ppm         0              Manganese         ppm         13              ADDITIVES           Calcium         ppm         0              Magnesium         ppm         983              Zinc         ppm         8              Phosphorus         ppm         1630              Barium         ppm         0                                                                                                                                                                                                                                                                                                                                                                                                                                                                                                                                                                                                                                                                                                                                                                                                                                                                                                                                                                                                                                                                                                                                                                                                                                                                                                                                                                                                                                                                                                                                                                                                                                                                                                                                                   | Nickel        | ppm   | <b>2</b>      | <br> |  |
| Manganese         ppm         13                                                                                                                                                                                                                                                                                                                                                                                                                                                                                                                                                                                                                                                                                                                                                                                                                                                                                                                                                                                                                                                                                                                                                                                                                                                                                                                                                                                                                                                                                                                                                                                                                                                                                                                                                                                                                                                                                                                                                                                                                                              | Titanium      | ppm   | <1            | <br> |  |
| Vanadium         ppm         0              ADDITIVES           Calcium         ppm         0              Magnesium         ppm         983              Zinc         ppm         8              Phosphorus         ppm         1630              Barium         ppm         0                                                                                                                                                                                                                                                                                                                                                                                                                                                                                                                                                                                                                                                                                                                                                                                                                                                                                                                                                                                                                                                                                                                                                                                                                                                                                                                                                                                                                                                                                                                                                                                                                                                                                                                                                                                               | Silver        | ppm   | 0             | <br> |  |
| ADDITIVES  Calcium ppm 0  Magnesium ppm 983  Zinc ppm 8  Phosphorus ppm 1630  Barium ppm 0                                                                                                                                                                                                                                                                                                                                                                                                                                                                                                                                                                                                                                                                                                                                                                                                                                                                                                                                                                                                                                                                                                                                                                                                                                                                                                                                                                                                                                                                                                                                                                                                                                                                                                                                                                                                                                                                                                                                                                                    | Manganese     | ppm   | <b>■13</b>    | <br> |  |
| Calcium         ppm         0              Magnesium         ppm         983              Zinc         ppm         8              Phosphorus         ppm         1630              Barium         ppm         0                                                                                                                                                                                                                                                                                                                                                                                                                                                                                                                                                                                                                                                                                                                                                                                                                                                                                                                                                                                                                                                                                                                                                                                                                                                                                                                                                                                                                                                                                                                                                                                                                                                                                                                                                                                                                                                               | Vanadium      | ppm   | 0             | <br> |  |
| Magnesium         ppm         983                                                                                                      -                                                                                                                                                                                                                                                                                                                                                                                                                                                                                                                                                                                                                                                                                                                                                                                                                                                                                                                                                                                                                                                                                                                                                                                                                                                                                                                                                                                                                                                                                                                                                                                                                                                                                                                                                                                                                                                                                                                                      | ADDITIVES     |       |               |      |  |
| Magnesium         ppm         983                                                                                                      -                                                                                                                                                                                                                                                                                                                                                                                                                                                                                                                                                                                                                                                                                                                                                                                                                                                                                                                                                                                                                                                                                                                                                                                                                                                                                                                                                                                                                                                                                                                                                                                                                                                                                                                                                                                                                                                                                                                                      | Calcium       | ppm   | <b>0</b>      | <br> |  |
| Zinc         ppm         8              Phosphorus         ppm         1630              Barium         ppm         0                                                                                                                                                                                                                                                                                                                                                                                                                                                                                                                                                                                                                                                                                                                                                                                                                                                                                                                                                                                                                                                                                                                                                                                                                                                                                                                                                                                                                                                                                                                                                                                                                                                                                                                                                                                                                                                                                                                                                         |               |       |               | <br> |  |
| Phosphorus         ppm         1630               Barium         ppm         0                                                                                                                                                                                                                                                                                                                                                                                                                                                                                                                                                                                                                                                                                                                                                                                                                                                                                                                                                                                                                                                                                                                                                                                                                                                                                                                                                                                                                                                                                                                                                                                                                                                                                                                                                                                                                                                                                                                                                                                                | -             |       |               | <br> |  |
| Barium ppm <b>0</b>                                                                                                                                                                                                                                                                                                                                                                                                                                                                                                                                                                                                                                                                                                                                                                                                                                                                                                                                                                                                                                                                                                                                                                                                                                                                                                                                                                                                                                                                                                                                                                                                                                                                                                                                                                                                                                                                                                                                                                                                                                                           |               |       |               | <br> |  |
| –                                                                                                                                                                                                                                                                                                                                                                                                                                                                                                                                                                                                                                                                                                                                                                                                                                                                                                                                                                                                                                                                                                                                                                                                                                                                                                                                                                                                                                                                                                                                                                                                                                                                                                                                                                                                                                                                                                                                                                                                                                                                             | •             |       |               | <br> |  |
|                                                                                                                                                                                                                                                                                                                                                                                                                                                                                                                                                                                                                                                                                                                                                                                                                                                                                                                                                                                                                                                                                                                                                                                                                                                                                                                                                                                                                                                                                                                                                                                                                                                                                                                                                                                                                                                                                                                                                                                                                                                                               | Boron         | ppm   | <b>■657</b>   | <br> |  |