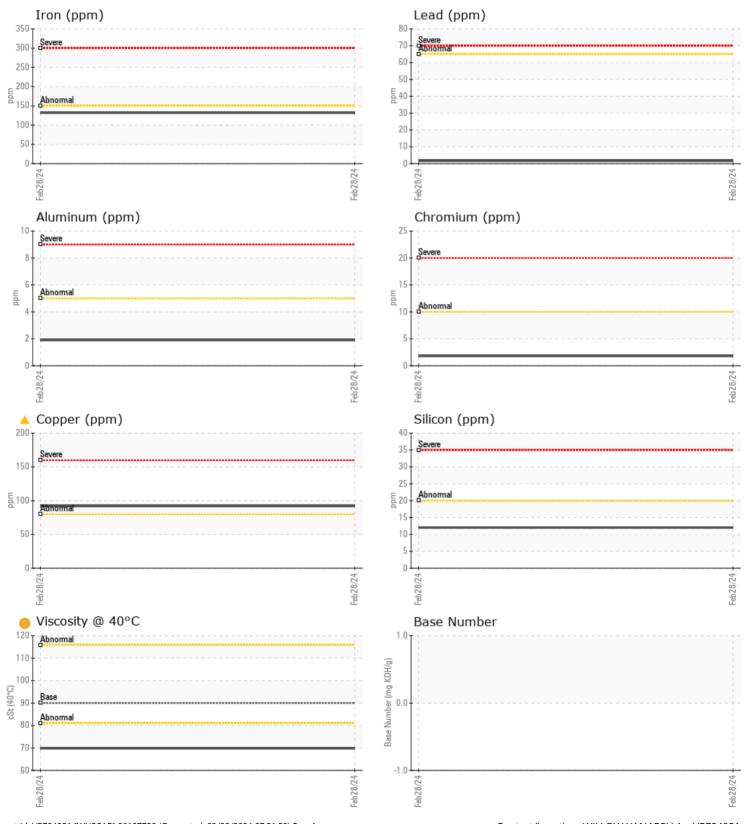

#### SAMPLE INFORMATION Sample Number VPA060512 Endor Marine LLC - Coastal Marine - 152124 28 Feb 2024 Sample Date 4300 11th Ave. NW Machine Hours 103 SEATTLE, WA 0 **Oil Hours** US 98107 Oil Changed N/A Contact: WILLOW YANARELLA ABNORMAL Sample Status service@coastalmarineengine.com T: (206)784-3703 **OIL CONDITION** F: (206)784-8823 Visc @ 40°C cSt 69.8 CONTAMINATION Diagnosis No corrective action is recommended % NEG Water at this time. Resample at the next Silicon ppm 12 service interval to monitor. The Sodium 35 ppm copper level is abnormal. All other Potassium ppm 3 component wear rates are normal. There is no indication of any WEAR METALS contamination in the oil. The oil viscosity is lower than normal. PO 58 Additive levels indicate the addition 132 Iron ppm of a different brand, or type of oil. Copper ppm Confirm oil type. Lead 2 ppm Tin 3 ppm 2 Aluminum ppm Chromium 2 ppm Molybdenum 59 ppm **||** <1 Nickel ppm Titanium ppm <1 Silver 0 ppm Manganese 1 ppm Vanadium 0 ppm **ADDITIVES 1090** Calcium ppm 916 Magnesium ppm Zinc ppm 1209 Phosphorus ppm 1070 Barium 0 🔲 ppm Boron ppm 38

### GRAPHS

Report Id: VP794951 [WUSCAR] 06107750 (Generated: 03/08/2024 07:51:52) Rev: 1

Contact/Location: WILLOW YANARELLA - VP794951